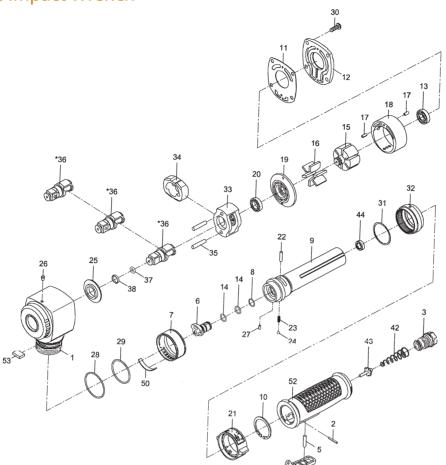

## **RMAX-IMP12A**

1/2" Angle Impact Wrench

| Index<br>No. | Parts No.      | Description                     | Index<br>No. | Parts No.    | Description      |                |
|--------------|----------------|---------------------------------|--------------|--------------|------------------|----------------|
| 1            | 41-401001-0002 | Motor Housing                   | 24           | 40145        | Steel Ball       | (1/8")         |
| 2            | 70102          | Spring Pin (2.5x2               | 0) 25        | 41-401026    | Anvil Bushing    |                |
| 3            | 41-401003      | Air Inlet                       | 26           | 41-401254    | Oil Cap          | (1/8")         |
| 4            | 41-401004      | Throttle Lever                  | 27           | 51217        | Spring Pin       | (2x4)          |
| 5            | 41-401005      | Pin                             | 28           | OR03708106   | O-Ring           | (37.8x1.6)     |
| 6            | 41-401006      | Reverse Valve                   | 29           | OR03407108   | O-Ring           | (34.65x1.78)   |
| 7            | 41-401007      | Exhaust Diffuser                | 30           | 41-401030    | Screw (4)        | (M5x15L)       |
| 8            | OR01000100     | O-Ring (10)                     | 1) 31        | 41-401031    | Washer           |                |
| 9            | 41-401009      | Handle                          | 32           | 41-401032    | Clamp Nut        |                |
| 10.          | 206002         | Inverted Retaining Ring (ISTW-3 | 0) 33        | 41-401008-21 | Hammer Cage      |                |
| 11           | 41-401034      | Gasket                          | 34           | 41-401211    | Hammer           |                |
| 12           | 41-401020      | Rear Cover                      | 35           | 41-401017-21 | Hammer Pin (2)   | (5.1x25)       |
| 13           | 040120         | Ball Bearing (EB                | 3)           | 43-401002-21 | Anvil            | (R-Type 1/2")  |
| 14           | OR00905105     | O-Ring (2) (9.5x1               | 5) *36       | 43-401002-22 | Anvil            | (RH-Type 1/2") |
| 15           | 41-401015      | Rotor                           |              | 43-401002-23 | Anvil            | (M-Type 1/2")  |
| 16           | 41-401016      | Rotor Blade (6)                 | 37           | 40305        | O-Ring           | (6.5x2)        |
| 17           | 70117-13       | Spring Pin (2) (2.5)            | 5) 38        | 40303        | Retaining Ring   |                |
| 18           | 41-401018      | Cylinder                        | 42           | 43-403847    | Valve Spring     |                |
| 19           | 41-401019      | Front End Plate                 | 43           | 75-725146    | Valve Stem       |                |
| 20           | 06801          | Ball Bearing (680               | 1) 44        | 75-725145    | Rubber Spacer    |                |
| 21           | 41-401021      | Reverse Valve Knob,             | 50           | 41-401050    | Muffler Material |                |
| 22           | 610225         | Pin (4x15                       | 8) 52        | 41-401052    | Plastic Body     |                |
| 23           | 795846         | Spring                          | 53           | 41-401053    | Muffler Material |                |