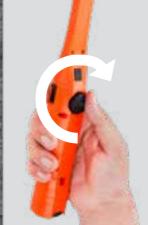

## Innovative 360° Swivel & Tilt

Full 360° ball joint mechanism allows swivelling & tilt for illumination all around

Powerful 6W COB lights produce super bright light upto 600 lumens with wide spread illumination upto 90°

WATER & DUS

IP54

1.5-16 H

| CAT NR. | ORD NR. |
|---------|---------|
| LED/370 | 55042   |

Rotating the knob toward the right increases the intensity of the light