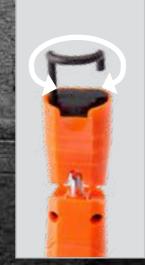

## Innovative 360° Swivel & Tilt

Full 360° ball joint mechanism allows swivelling & tilt for illumination all around

Powerful 6W COB lights produce super bright light upto 600 lumens with wide spread illumination upto 90°

WATER & DUS

IP54

1.5-16 H

| CAT NR. | ORD NR. |
|---------|---------|
| LED/370 | 55042   |

Rotating the knob toward the right increases the intensity of the light