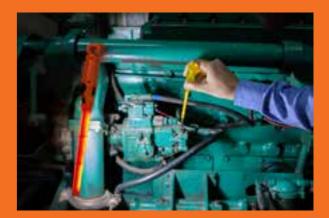

## Innovative 360° Swivel & Tilt

Full 360° ball joint mechanism allows swivelling & tilt for illumination all around

Powerful 6W COB lights produce super bright light upto 600 lumens with wide spread illumination upto 90°

To adjust light intensity between 0-600 lumens as per need

1W SMD top torch for focussed illumination upto 120 lumens

High impact ABS body, polycarbonate lens & nylon hook for full 360° adjustment

Three rubber covered magnets at the rear end help affix the light on any metallic surface leaving both hands free

# **BRING IN THE LIGHT!**

spaces, corners, crevices to bring in the light!

The magnetic end allows hand free use of the worklight

of the 360 degree rotating swivel & tilt design, gives the hang and tilt the light in different