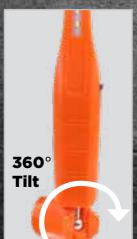

## Innovative 360° Swivel & Tilt

Full 360° ball joint mechanism allows swivelling & tilt for illumination all around

Powerful 6W COB lights produce super bright light upto 600 lumens with wide spread illumination upto 90°

# **BRING IN THE LIGHT!**

spaces, corners, crevices to bring in the light!

The magnetic end allows hand free use of the worklight

of the 360 degree rotating swivel & tilt design, gives the hang and tilt the light in different