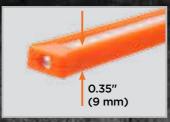

## **LED-370**

# 6W COB + 1W SMD **LED Slim Rechargeable Work Light**

**NEW!** RoHS CE

0.35" (9mm) slim design gets into

the most tight spaces