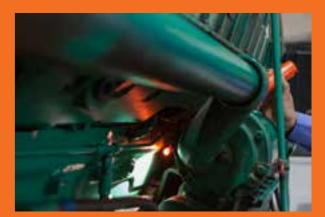

## Innovative 360° Swivel & Tilt

Full 360° ball joint mechanism allows swivelling & tilt for illumination all around

Powerful 6W COB lights produce super bright light upto 600 lumens with wide spread illumination upto 90°

To adjust light intensity between 0-600 lumens as per need

1W SMD top torch for focussed illumination upto 120 lumens

High impact ABS body, polycarbonate lens & nylon hook for full 360° adjustment

Three rubber covered magnets at the rear end help affix the light on any metallic surface leaving both hands free

# **BRING IN THE LIGHT!**

spaces, corners, crevices to bring in the light!

The magnetic end allows hand free use of the worklight

of the 360 degree rotating swivel & tilt design, gives the hang and tilt the light in different