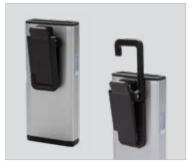

#### **Robust Construction**

- a. Corrosion resistant aluminium alloy construction
- b. Pocket clip for convenient and safe portability
- c. Integrated hook for hanging light