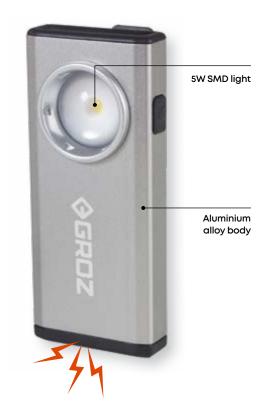

# **Flashlight**

High Power

LED-190

# Pocket sized, rechargeable high quality flashlight for the professional user

#### **Robust Construction**

- a. Corrosion resistant aluminium alloy construction
- b. Pocket clip for convenient and safe portability
- c. Integrated hook for hanging light