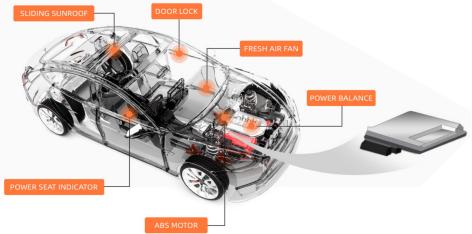

## **ACTUATIONS, ADAPTATIONS AND CODING**

GT90PLUS-AU allows you to use the scan tool temporarily activate or control a vehicle system or component. Provided that a module can be re-coded, it gives you the ability to 'flash' a control unit with new program data.