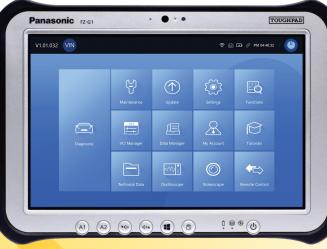

### **FEATURES & BENEFITS**

- Australian / Asian / European / Japanese / US coverage across cars, vans, 4WDs, light commercial
- Full vehicle scan functionality
- Advanced functionality including actuation, bidirectional programming, injector coding
- Nindows 10 based / inbuilt wifi (one click updates) on refurbished Panasonic 10" Toughpad
- Bluetooth Vehicle connectivity and / or wired
- Pre / post scan reports

# WIDEST COVERAGE OF AUSTRALIAN VEHICLES **INCLUDES** OBDI & OBDII CONNECTORS

Introducing the NEW GT90
An all new ergonomic menu system, lightning fast scanning speeds, over 1,000 new tests and functions and so much more...