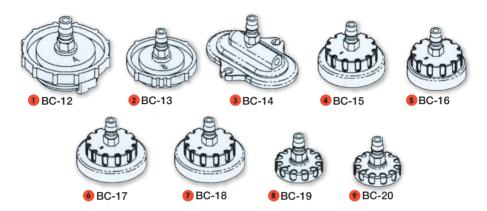

#### **Brake Fluid Tests**

| Item #    | Vehicle    | Specifications                                                                                        |
|-----------|------------|-------------------------------------------------------------------------------------------------------|
| BC-12 (1) | HONDA      | Suits Honda vehicles with 2-15/16" (74mm) ID reservoirs 2 lug bayonet fitting                         |
| BC-13 (2) | HONDA      | Suits Honda vehicles with 2-3/16" (55mm) ID reservoirs 2 lug bayonet fitting                          |
| BC-14 (3) | EUROPEAN   | Suits European series / Ford vehicles with tandem reservoirs. Size – 2-9/16" x 4-5/8" (100mm x 128mm) |
| BC-15 (4) | FORD       | Suits Ford vehicles with 73 x 3mm female thread                                                       |
| BC-16 (5) | DIAHATSU   | Suits Daihatsu vehicles with 64 x 3mm female thread                                                   |
| BC-17 (6) | MITSUBISHI | Suits Mitsubishi vehicles with 78 x 3mm female thread                                                 |
| BC-18 (7) | NISSAN     | Suits Nissan BLUEBIRD vehicles with 77 x 3mm female<br>Acme thread                                    |
| BC-19 (8) | NISSAN     | Suits Nissan PRIMERA vehicles with 2" (50.7mm) OD 3 lug bayonet fitting                               |
| BC-20 (9) | FORD       | Suits Ford ESCAPE vehicles with 2" (50.7mm) OD 3 lug bayonet fitting                                  |