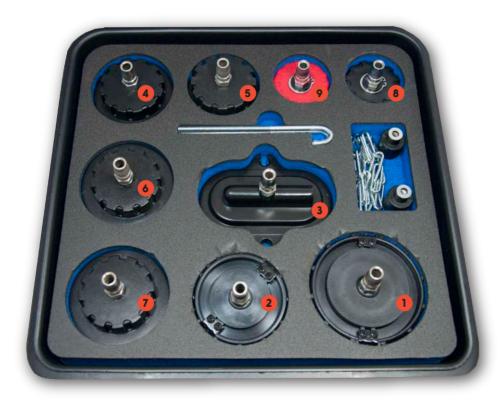

#### **Brake Fluid Tests**

| Item #    | Vehicle    | Specifications                                                                                        |
|-----------|------------|-------------------------------------------------------------------------------------------------------|
| BC-12 (1) | HONDA      | Suits Honda vehicles with 2-15/16" (74mm) ID reservoirs 2 lug bayonet fitting                         |
| BC-13 (2) | HONDA      | Suits Honda vehicles with 2-3/16" (55mm) ID reservoirs 2 lug bayonet fitting                          |
| BC-14 (3) | EUROPEAN   | Suits European series / Ford vehicles with tandem reservoirs. Size – 2-9/16" x 4-5/8" (100mm x 128mm) |
| BC-15 (4) | FORD       | Suits Ford vehicles with 73 x 3mm female thread                                                       |
| BC-16 (5) | DIAHATSU   | Suits Daihatsu vehicles with 64 x 3mm female thread                                                   |
| BC-17 (6) | MITSUBISHI | Suits Mitsubishi vehicles with 78 x 3mm female thread                                                 |
| BC-18 (7) | NISSAN     | Suits Nissan BLUEBIRD vehicles with 77 x 3mm female<br>Acme thread                                    |
| BC-19 (8) | NISSAN     | Suits Nissan PRIMERA vehicles with 2" (50.7mm) OD 3 lug bayonet fitting                               |
| BC-20 (9) | FORD       | Suits Ford ESCAPE vehicles with 2" (50.7mm) OD 3 lug bayonet fitting                                  |