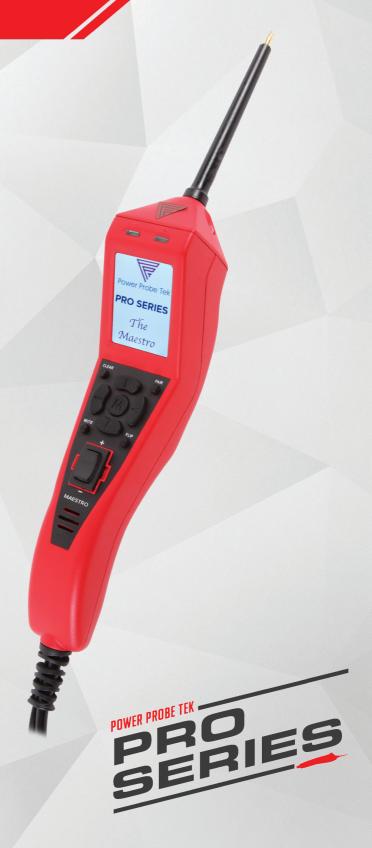

## THE MAESTROTM

#### — OVERVIEW

The Power Probe Maestro has the ability to communicate with the Power Probe TEK App, making the diagnostic potential of this tool unlimited. Working in conjunction with the app, the Maestro allows the user to data-log either screenshots or record visual traces of their customer's electrical issues. The Maestro will have the ability to display oscilloscope type measurements. In addition to the multimeter functions, guided diagnostics, testing of fuel-injectors, and the ability to apply battery-supplied power and ground, the Maestro and Power Probe TEK App will be compatible to connect with a majority of diagnostic scan tools out in the market today.

#### **FEATURES**

Connects with the new Power Probe TEK App for greater diagnostic functionality

Trace mode offers scope-like functionality

Stream and record visual traces of electrical issues found when diagnosing

EZ Learning videos teach the end-users how to complete the most common applications

Self-resetting circuit-breaker

Operates on 12V or 24V systems

4 INCH PROBE TIP

2.2" COLOR SCREEN & EASY TO NAVIGATE MENU