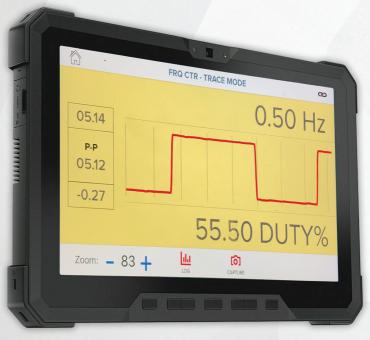

**\*** 

00.50 Hz

055.5 DUTY%

A VDC OHM VAC P-P FRO

MAESTRO

FRQ CTR

P-P

NEW TRACE MODE ALLOWS USER TO VIEW DATA AS A WAVE FORM

FLIP SCREEN MODE

- Connects to Maestro<sup>™</sup> Wirelessly
  - Data Logging
  - · Project Saving & Data Sharing
- Power Probe Tek Knowledge Base
- Real Time Wireless Communication & Data

(DEVICE NOT INCLUDED)