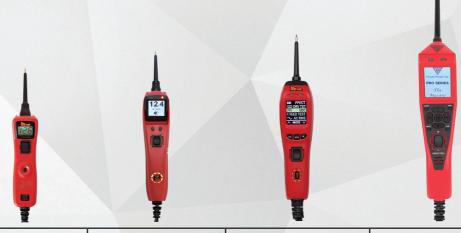

# COMPARISON CHART

### WHICH POWER PROBE MEETS YOUR DIAGNOSTIC NEEDS?

|                                                      | POWER PROBE 3      | POWER PROBE 3EZ                 | POWER PROBE 4                    | THE MAESTRO                      |
|------------------------------------------------------|--------------------|---------------------------------|----------------------------------|----------------------------------|
| VOLTAGE RATING                                       | 12 - 24 VDC        | 12 - 24 VDC                     | 12 - 24 VDC                      | 12 – 24 VDC                      |
| DISPLAY TYPE                                         | 1 LINE LCD DISPLAY | COLOR MULTI LINE LCD<br>DISPLAY | COLOR LCD DISPLAY                | COLOR LCD DISPLAY                |
| CIRCUIT BREAKER                                      | MANUAL RESET       | MANUAL RESET                    | SELF-RESETTING                   | SELF-RESETTING                   |
| DC VOLTMETER                                         | 0 – 70 VDC         | 0 – 70 VDC                      | 0 – 200 VDC                      | 0 – 200 VDC                      |
| DC MIN/MAX                                           | YES                | YES                             | AVG, MIN MAX SIMUL-<br>TANEOUSLY | AVG, MIN MAX SI-<br>MULTANEOUSLY |
| AC VOLTMETER                                         | NO                 | NO                              | PEAK TO PEAK/TRMS/<br>AVG        | PEAK TO PEAK/TRMS/<br>AVG        |
| AC PEAK MIN/MAX                                      | NO                 | NO                              | YES                              | YES                              |
| OHMMETER                                             | NO                 | NO                              | 0 – 10K OHM                      | 0 – 10K OHM                      |
| LIVE RESISTANCE TEST                                 | NO                 | NO                              | YES                              | YES                              |
| AUTO-RANGING                                         | NO                 | NO                              | YES                              | YES                              |
| WATER RESISTANT                                      | NO                 | NO                              | YES                              | YES                              |
| DIAGNOSTIC MODES                                     | NO                 | NO                              | YES                              | YES                              |
| VISUAL NAVIGATION<br>MENU                            | NO                 | YES                             | YES                              | YES                              |
| FLIP SCREEN MODE                                     | NO                 | YES                             | NO                               | YES                              |
| EZ LEARNING                                          | NO                 | YES                             | NO                               | YES                              |
| GUIDED DIAGNOSTICS                                   | NO                 | YES                             | NO                               | YES                              |
| COMPATIBLE WITH<br>POWER PROBE TEK PRO<br>SERIES APP | NO                 | NO                              | NO                               | YES                              |
| TRACE MODE                                           | NO                 | NO                              | NO                               | YES                              |