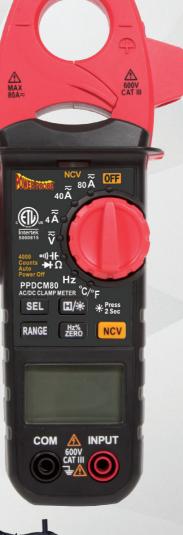

## **OVERVIEW**

The Power Probe Digital Clamp Meter is an 80amp, auto-ranging clamp meter designed specifically for the automotive technician. This meter is rated CAT III 600V and can measure Volts, Amps, Ohms, Frequency and Temperature, necessary for automotive electrical testing. This meter's diagnostic applications include (but are not limited to) Parasitic Draw, Crank Current testing and HVAC Temperature testing.

## FEATURES

Voltage: AC 600V DC 600V

Current: AC 80A DC 80A

Display 4000 counts

Jaw Opening 24mm/0.9"

Auto & Manual Ranging

Auto Power Off

Non-Contact Voltage Detector

Diode Open Voltage 3.2V

Continuity Buzzer <50Ω

Data Hold

Large LCD Display Backlight

Work Light

Low Battery Display

INCLUDES 2 - 5FT (1.5 M ) TEST LEADS 2-5FT (1.5 M ) TEST LEADS SOFT CARRYING CASE 3 - AAA BATTERIES