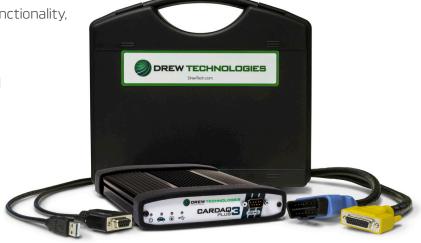

so includes the world's best support!

- Technical support staffed by technicians who understand and know vehicle repair and pass-thru
- Toolbox3 educational software providing OEM application descriptions, capabilities, videos and more (see below)
- Easy-to-install device driver updates

#### Locksmith/ Vehicle Security



 Technician access to OEM key codes, PIN numbers, immobilizer reset information

#### J2534 Toolbox

Includes everything you need to get the job done:

- J2534 News: News and information in real-time
- **Up-to-date OEM Information:** Application functionality, capabilities, and subscription pricing
- Video Tutorials
- OEM Web Links: Links to OEM service and support pages
- · Generic OBDII Diagnostics
- Screen Sharing Capabilities: Interact with our technical support





CarDAQ-Plus 3®
PART#: ETCP3