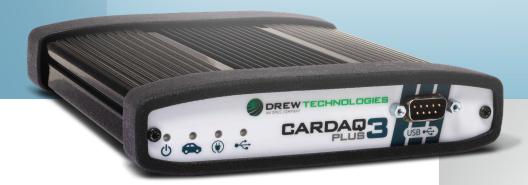

### Your Complete R2R J2534 Solution!

**Drew Technologies** continues its tradition of providing the most validated J2534 devices on the market.

The **CarDAQ-Plus 3**® is the only pass-thru that offers the following features in a single device:

- **CAN FD:** Supports Flexible Data Rate CAN, (being introduced in the near future).
- **J2534 v05.00 API:** The newest version of J2534 to give you the latest in pass-thru technology.
- 4 CAN Channels: Going beyond the 3 required by select Chrysler/FCA models, CarDAQ-Plus 3® also provides a 4th to meet the needs of future OEM applications.
- **DoIP:** Automotive Ethernet for advanced vehicle communications.

CarDAQ-Plus 3®
PART#: ETCP3