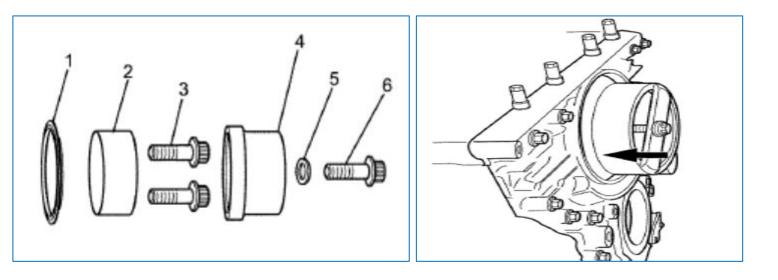

## ET9120B

### ISUZU NPR 4.8L 5.2L CRANK REAR SEAL WEAR RING INSTALLER TOOL

- This tool is to install the rear crankshaft oil slinger
- Application: Medium Duty Truck, NPR, Isuzu 4.8L 4HE1 and 5.2L 4HK1 diesel engine
- OEM equiv: J-43282-RR

#### Step of usage

- Press-fit the slinger using an oil seal installer kit.
- 2. Put the sleeve over the adapter, place a washer on the center bolt and tighten the bolt until the sleeve touches the adapter to press fit the rear slinger.