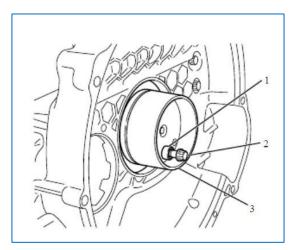

## ISUZU NPR 4.8L 5.2L CRANK FRONT SEAL WEAR RING INSTALLER TOOL

- This tool is to install the front crankshaft oil slinger
- Application: Medium Duty Truck, NPR, Isuzu 4.8L 4HE1 and 5.2L 4HK1 diesel engine
- OEM equiv: 5-8840-2703-0-FT (J-43282)
- Step of usage
  - 1. Press-fit the slinger using an oil seal installer kit.

2. Put the sleeve over the adapter, place a washer on the center bolt and tighten the bolt until the sleeve touches the adapter to press fit the front slinger.