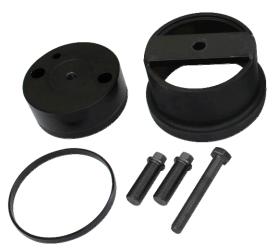

# ET9120A

## ISUZU NPR 4.8L 5.2L CRANK FRONT SEAL WEAR RING INSTALLER TOOL

- This tool is to install the front crankshaft oil slinger
- Application: Medium Duty Truck, NPR, Isuzu 4.8L 4HE1 and 5.2L 4HK1 diesel engine
- OEM equiv: 5-8840-2703-0-FT (J-43282)
- Step of usage
  - 1. Press-fit the slinger using an oil seal installer kit.

2. Put the sleeve over the adapter, place a washer on the center bolt and tighten the bolt until the sleeve touches the adapter to press fit the front slinger.