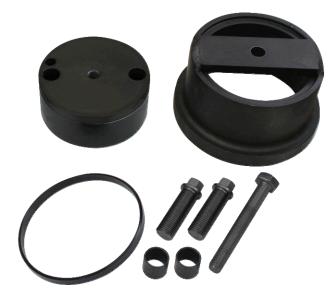

## ET9120B

### ISUZU NPR 4.8L 5.2L CRANK REAR SEAL WEAR RING INSTALLER TOOL

- This tool is to install the rear crankshaft oil slinger
- Application: Medium Duty Truck, NPR, Isuzu 4.8L 4HE1 and 5.2L 4HK1 diesel engine
- OEM equiv: J-43282-RR

#### Step of usage

- Press-fit the slinger using an oil seal installer kit.
- 2. Put the sleeve over the adapter, place a washer on the center bolt and tighten the bolt until the sleeve touches the adapter to press fit the rear slinger.