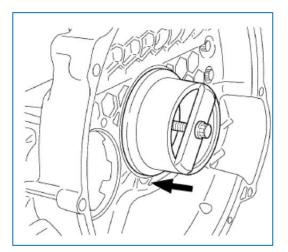

## ET9120B

### ISUZU NPR 4.8L 5.2L CRANK REAR SEAL WEAR RING INSTALLER TOOL

- This tool is to install the rear crankshaft oil slinger
- Application: Medium Duty Truck, NPR, Isuzu 4.8L 4HE1 and 5.2L 4HK1 diesel engine
- OEM equiv: J-43282-RR

#### Step of usage

- Press-fit the slinger using an oil seal installer kit.
- 2. Put the sleeve over the adapter, place a washer on the center bolt and tighten the bolt until the sleeve touches the adapter to press fit the rear slinger.