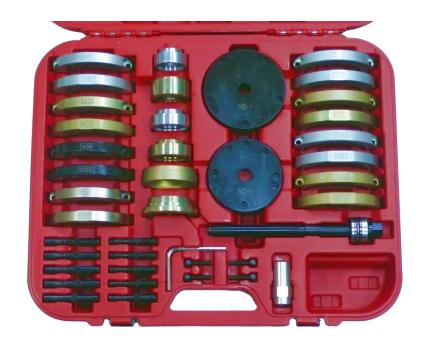

## **ET7624**

## Wheel Hub / Wheel Bearing Units Tool Set

- For removing and installing the wheel hub or wheel bearings of built-in parts on cars.
- Suitable for cars withØ 62mm/66mm/ 72mm/85mm wheel bearings.
- The design can prevent damage to the new wheel bearing because it provides safe and accurate centering and alignment when changing wheel bearings.
- For Audi-A2(1995-05).

VW-Lupo(1995-05) .Polo(2000-02). Fox(2005-).

T5/Transporter/Multivan/Touareg.,

Seat-Arosa(1995-05) · Cordoba(1995-05) · Ibiza(1995-05).

**SKODA-Fabia. Roomster,** 

←Special design for VW T5 rear & front axle.