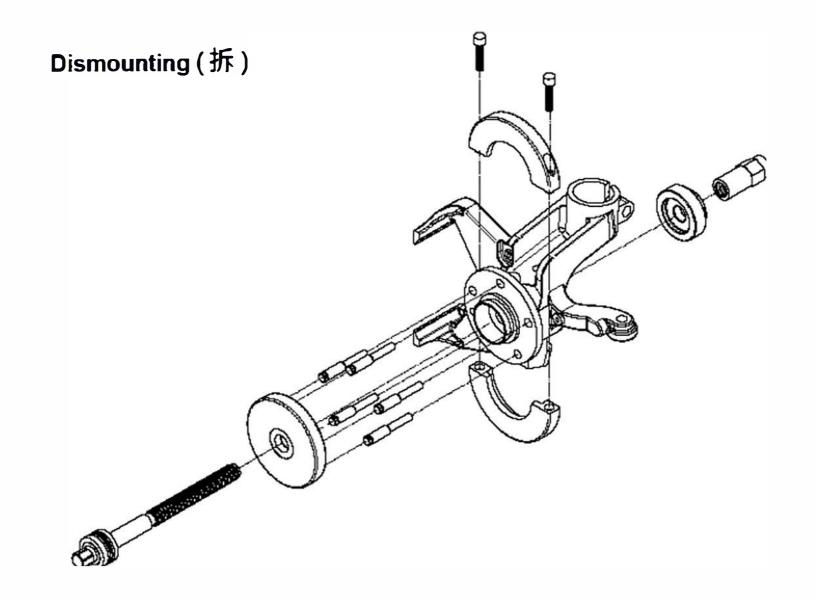

## **ET7624**

## Wheel Hub / Wheel Bearing Units Tool Set

- For removing and installing the wheel hub or wheel bearings of built-in parts on cars.
- Suitable for cars withØ 62mm/66mm/ 72mm/85mm wheel bearings.
- The design can prevent damage to the new wheel bearing because it provides safe and accurate centering and alignment when changing wheel bearings.
- For Audi-A2(1995-05).

VW-Lupo(1995-05) .Polo(2000-02). Fox(2005-).

T5/Transporter/Multivan/Touareg.,

Seat-Arosa(1995-05) · Cordoba(1995-05) · Ibiza(1995-05).

**SKODA-Fabia. Roomster,** 





←Special design for VW T5 rear & front axle.

## Removing:



## **Insertion:**