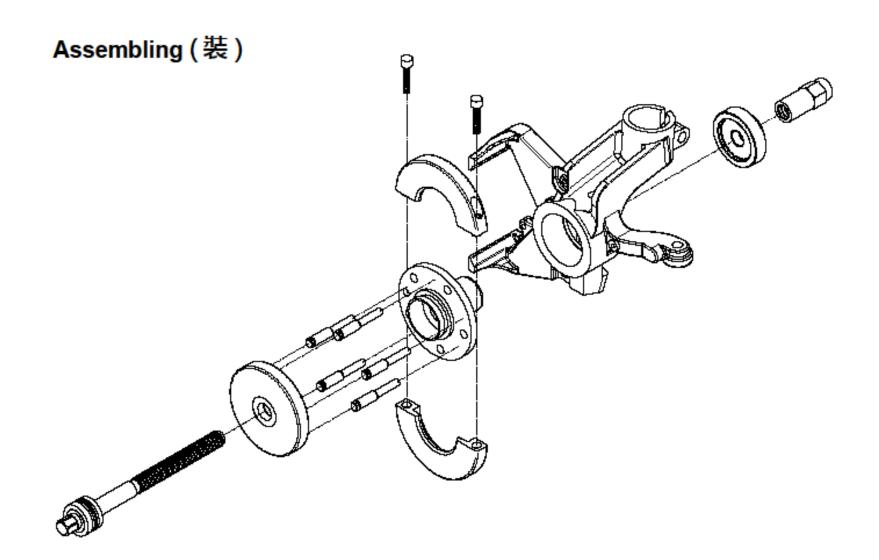

## **ET7624**

## Wheel Hub / Wheel Bearing Units Tool Set

- For removing and installing the wheel hub or wheel bearings of built-in parts on cars.
- Suitable for cars withØ 62mm/66mm/ 72mm/85mm wheel bearings.
- The design can prevent damage to the new wheel bearing because it provides safe and accurate centering and alignment when changing wheel bearings.
- For Audi-A2(1995-05).

VW-Lupo(1995-05) .Polo(2000-02). Fox(2005-).

T5/Transporter/Multivan/Touareg.,

Seat-Arosa(1995-05) · Cordoba(1995-05) · Ibiza(1995-05).

**SKODA-Fabia. Roomster,** 





←Special design for VW T5 rear & front axle.

## Removing:



## **Insertion:**