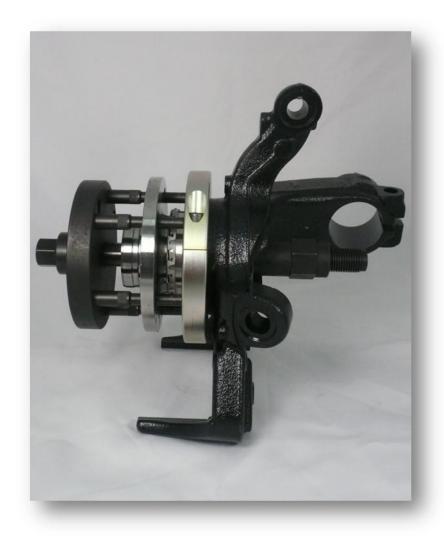

## **ET7624**

## Wheel Hub / Wheel Bearing Units Tool Set

- For removing and installing the wheel hub or wheel bearings of built-in parts on cars.
- Suitable for cars withØ 62mm/66mm/ 72mm/85mm wheel bearings.
- The design can prevent damage to the new wheel bearing because it provides safe and accurate centering and alignment when changing wheel bearings.
- For Audi-A2(1995-05).

VW-Lupo(1995-05) .Polo(2000-02). Fox(2005-).

T5/Transporter/Multivan/Touareg.,

Seat-Arosa(1995-05) · Cordoba(1995-05) · Ibiza(1995-05).

**SKODA-Fabia. Roomster,** 





←Special design for VW T5 rear & front axle.

## Removing:



## **Insertion:**