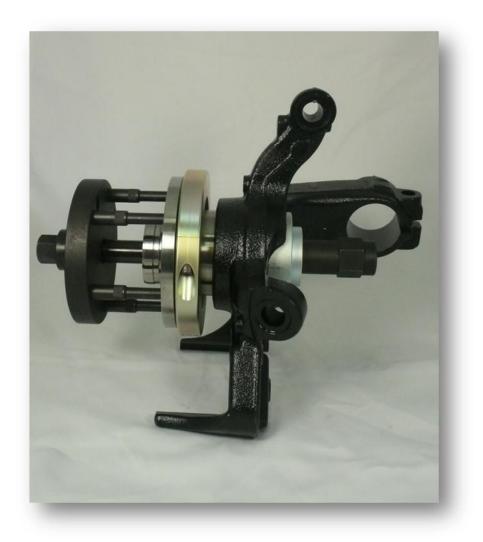

## **ET7624**

## Wheel Hub / Wheel Bearing Units Tool Set

- For removing and installing the wheel hub or wheel bearings of built-in parts on cars.
- Suitable for cars withØ 62mm/66mm/ 72mm/85mm wheel bearings.
- The design can prevent damage to the new wheel bearing because it provides safe and accurate centering and alignment when changing wheel bearings.
- For Audi-A2(1995-05).

VW-Lupo(1995-05) .Polo(2000-02). Fox(2005-).

T5/Transporter/Multivan/Touareg.,

Seat-Arosa(1995-05) · Cordoba(1995-05) · Ibiza(1995-05).

**SKODA-Fabia. Roomster,** 





←Special design for VW T5 rear & front axle.

## Removing:



## **Insertion:**