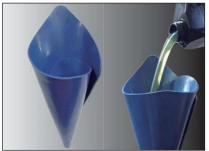

itable for truck and heavy duty vehicles
- Temperature range: -35°C and 105°C / -31°F and 221°F.

### 2. SPECIFICATIONS



| 3 | INST | RUCT | IONS |  |
|---|------|------|------|--|



- Always read the instructions carefully before using the tool
- Clean the surface after each use
- DO NOT use the funnel with corrosive liquids
- DO NOT soak the funnel into oil, fluid, or chemical cleaners
- Avoid exposure to sunlight for an extended period of time
- Ensure the working area has adequate lighting
- Keep children and unauthorized persons away from the working area
- Always wear eye protection that meets OSHA and ANSI Z87.1 standards
- Always wear gloves when working with the tool
- Disposal: Customers should follow local regulations to handle used/wasted parts

### Molded to refill fluids



### Molded to drain fluids



#### Clean surface after use