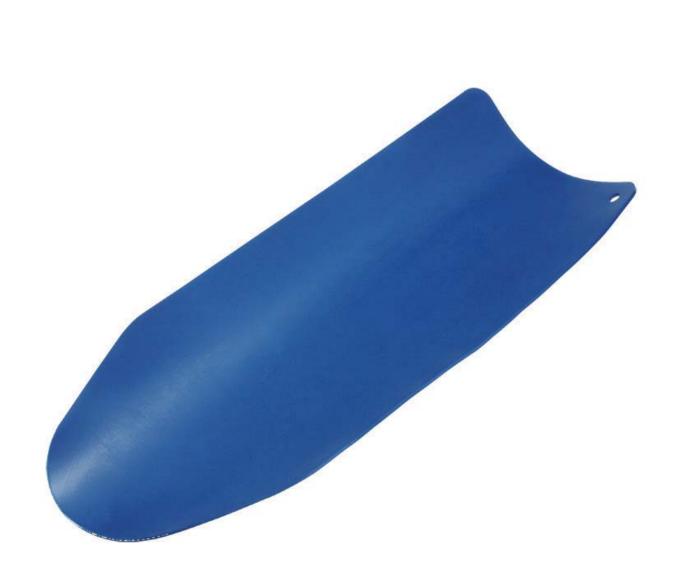

### 2. SPECIFICATIONS

| 3 | INST | RUCT | IONS |  |
|---|------|------|------|--|

- Always read the instructions carefully before using the tool
- Clean the surface after each use
- DO NOT use the funnel with corrosive liquids
- DO NOT soak the funnel into oil, fluid, or chemical cleaners
- Avoid exposure to sunlight for an extended period of time
- Ensure the working area has adequate lighting
- Keep children and unauthorized persons away from the working area
- Always wear eye protection that meets OSHA and ANSI Z87.1 standards
- Always wear gloves when working with the tool
- Disposal: Customers should follow local regulations to handle used/wasted parts