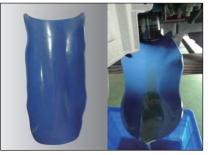

## **1. FEATURES**

- Funnel can be molded into different shapes, making refilling or draining easier.
- Selected material for engine oil, brake fluid, ATF, and coolant.
- Extra length suitable for truck and heavy duty vehicles
- Temperature range: -35°C and 105°C / -31°F and 221°F.