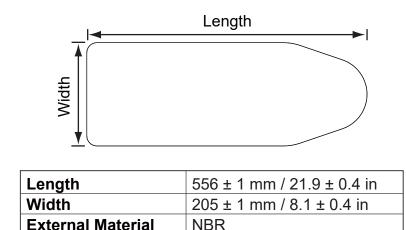

### 2. SPECIFICATIONS

| 3 | INST | RUCT | IONS |  |
|---|------|------|------|--|

- Always read the instructions carefully before using the tool
- Clean the surface after each use
- DO NOT use the funnel with corrosive liquids
- DO NOT soak the funnel into oil, fluid, or chemical cleaners
- Avoid exposure to sunlight for an extended period of time
- Ensure the working area has adequate lighting
- Keep children and unauthorized persons away from the working area
- Always wear eye protection that meets OSHA and ANSI Z87.1 standards
- Always wear gloves when working with the tool
- Disposal: Customers should follow local regulations to handle used/wasted parts