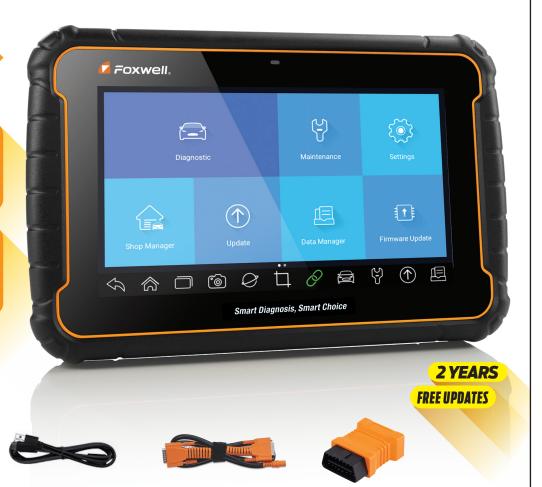

## ET6742

## **Professional** Scan Tool

The all new Foxwell i70 - a high powered android tablet offering unbeatable value for money. We've now added ABS Bleeding, air / fuel ratio reset, clutch adaptation, fuel pump priming, immobiliser and memory seat matching functions to the already extensive list of service functions. Full vehicle scan functionality (more than just Engine / Gearbox / ABS / SRS). Pre / Post scan reports are now just a click away with inbuilt wifi.

7" daylight readable LCD

Quad Core Processor

5 MP Rear Camera 4000 mAh Lithium battery

WIFI, micro USB, USB

Android 5.1

1GB

32GB

**SPECIFICATIONS** 

SCREEN

PROCESSOR

MEMORY

CAMERA

BATTERY CONNECTIONS

HARD DRIVE

OPERATING SYSTEM