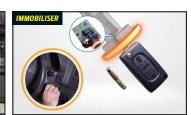

## **SPECIFICATIONS**

| ✓ Foxwell₀                        | ET2707<br>CODE READER | ET3010<br>CODE READER | ET2530<br>ENTHUSIAST        | ET6550<br>SERVICE TOOL | ET6642<br>PROFESSIONAL+ | ET 6742<br>PROFESSIONAL+ | GT90PLUS-AI<br>WORKSHOP |
|-----------------------------------|-----------------------|-----------------------|-----------------------------|------------------------|-------------------------|--------------------------|-------------------------|
| ODBII COMPATIBLE                  | ×                     | ×                     | ×                           | ×                      | ×                       | ×                        | ×                       |
| OBDI COMPATIBLE                   |                       |                       | ×                           |                        | ×                       | ×                        | ×                       |
| READS / CLEARS CODES              | ×                     | *                     | *                           | *                      | *                       | *                        | *                       |
| LIVE DATA GRAPHING                | ×                     | *                     | ×                           | ×                      | ×                       | *                        | *                       |
| ECU INFORMATION                   | ×                     | *                     | *                           | *                      | *                       | *                        | *                       |
| FREEZE FRAME DATA                 | *                     | *                     | *                           | *                      | ×                       | *                        | *                       |
| CODE DATABASE                     | ×                     | *                     | *                           | *                      | *                       | *                        | ×                       |
| AUTOMATIC VIN IDENTIFICATION      | ×                     | *                     | *                           | ×                      | ×                       | ×                        | ×                       |
| PRE / POST SCAN REPORTS           |                       |                       |                             |                        | COMING SOON             | *                        | *                       |
| COVERAGE:                         |                       |                       |                             |                        |                         |                          |                         |
| AUSTRALIAN FORD / HOLDEN COVERAGE |                       |                       |                             |                        | ×                       | *                        | *                       |
| VAISA                             |                       |                       | 1 INCLUDED,                 |                        | ×                       | ×                        | ×                       |
| EUROPE                            |                       |                       | ADD ANOTHER 4 VEHICLE MAKES |                        | ×                       | ×                        | *                       |
| USA                               |                       |                       |                             |                        | ×                       | ×                        | ×                       |
| OBD ENGINE SYSTEM ONLY            | *                     | *                     | INC                         | *                      | INC                     | INC                      | INC                     |
| ALL VEHICLE SYSTEMS               |                       |                       | *                           |                        | ×                       | ×                        | *                       |
| SPECIAL FUNCTIONALITY:            |                       |                       |                             |                        |                         |                          |                         |
| ABS & AIRBAG RESET                |                       |                       | *                           |                        | ×                       | *                        | *                       |
| ABS BLEEDING                      |                       |                       | ×                           | ×                      |                         | ×                        | *                       |
| BATTERY CONFIGURATION             |                       |                       | *                           | ×                      | ×                       | ×                        | *                       |
| BI-DIRECTIONAL CONTROL TESTS      |                       |                       | *                           |                        |                         |                          | ×                       |
| DPF RESET                         |                       |                       | ×                           | ×                      | ×                       | ×                        | ×                       |
| EPB SERVICE                       |                       |                       | ×                           | ×                      | ×                       | ×                        | ×                       |
| IMMOBILISER FUNCTIONS             |                       |                       | ×                           | ×                      |                         | ×                        | ×                       |
| INJECTOR CODING                   |                       |                       | ×                           | ×                      | ×                       | ×                        | *                       |
| OIL LIGHT RESET                   |                       |                       | ×                           | ×                      | ×                       | ×                        | ×                       |
| TPMS                              |                       |                       | ×                           | ×                      | ×                       | ×                        | ×                       |
| THROTTLE BODY (IDLE RELEARN)      |                       |                       | ×                           | ×                      | ×                       | ×                        | *                       |
| STEERING ANGLE SENSOR             |                       |                       | ×                           | ×                      | ×                       | ×                        | ×                       |
| FREE UPDATES                      | LIFETIME              | LIFETIME              | LIFETIME                    | LIFETIME               | LIFETIME                | 2 YEARS                  | 3 YEARS                 |
| COLOUR SCREEN                     | 2.4"                  | 2.8"                  | 2.8"                        | 4.3"                   | 4.3"                    | 7"                       | 12,2"                   |