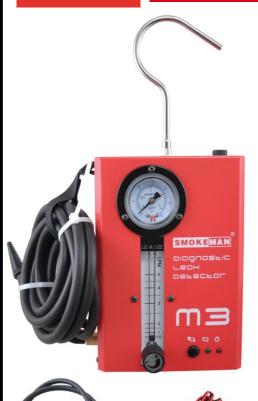

## **SMOKE MAN**

## ET6610 M Series **Diagnostic Leak Detector**

The ET6610 and its accessories are designed for detecting leaks in both Engine and Coolant systems (Not Brakes).

- Compact portable design. (Dimensions) 130x85x185mm)
- Instant smoke generation, no warm-up required.
- Smart 5 minutes working cycle, enough for diagnosis on most vehicles. Can be cancelled at anytime or trigger another cycle.
- Over-heat protection with LED indicator.
- Inbuilt air compressor that creates output pressure up to 11.5Psi and 5LPM flow rate.
- Patented smoke generation solution generates healthy, safe, harmless and dense smoke.
- Patented intake bladder (inflatable rubber is replaceable with just a screwdriver).
- Detachable smoke hose and power cord.
- Entry level low cost choice without compromise on function.

## **Specifications**

Power Supply: 12V Vehicle Battery

Current: 7±0.5 Amp

Smoke Pressure: 11.5 PSI Smoke Flow Rate: 5 LPM

Delivery Size: 31x11.5x23.5mm

Delivery Weight: 2.5Kgs

Warranty: 1 Year Made in China