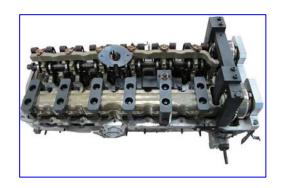

# BMW (N51/N52/N53/N54/N54T/N55/B58) EXHAUST CAMSHAFT REMOVAL /INSTALLATION TOOL MASTER KIT

- For holding the bearing strips in place when fitting intake camshaft
- Applications: N51, N52, N53, N54, N54T, N55, B58
- **BMW OEM equiv:** 2410670, 114462, 114463, 118550, 117100.