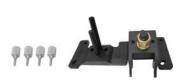

## BMW (N54/N54T) EXHAUST CAMSHAFT REMOVAL AND INSTALLATION TOOL

- For holding the bearing strips in place when fitting intake camshaft
- BMW OEM Number: 118 550/551