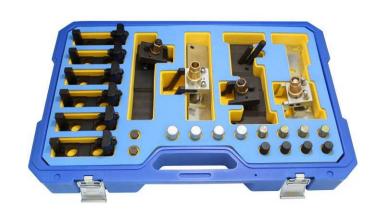

### ET6155B

# BMW (N51/N52/N53/N54/N54T/N55/B58) EXHAUST CAMSHAFT REMOVAL /INSTALLATION TOOL MASTER KIT

- For holding the bearing strips in place when fitting intake camshaft
- Applications: N51, N52, N53, N54, N54T, N55, B58
- **BMW OEM equiv:** 2410670, 114462, 114463, 118550, 117100.