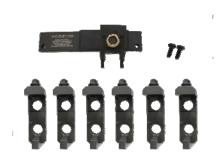

# BMW (N51/N52/N53/N54/N54T/N55/B58) EXHAUST CAMSHAFT REMOVAL /INSTALLATION TOOL MASTER KIT

- For holding the bearing strips in place when fitting intake camshaft
- Applications: N51, N52, N53, N54, N54T, N55, B58
- **BMW OEM equiv:** 2410670, 114462, 114463, 118550, 117100.