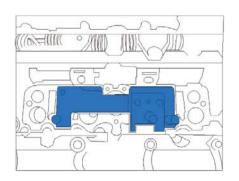

## BMW(N51/N52) EXHAUST CAMSHAFT UPPER AND LOWER BEARING STRIP FIXTURE INSTALLATION

- For holding the bearing strips in place when fitting intake camshaft
- Applications: N51/N52
- BMW OEM equiv: 114 461/462/463