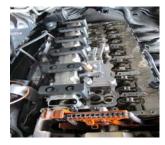

# BMW (N51/N52/N53/N54/N54T/N55/B58) EXHAUST CAMSHAFT REMOVAL /INSTALLATION TOOL MASTER KIT

- For holding the bearing strips in place when fitting intake camshaft
- Applications: N51, N52, N53, N54, N54T, N55, B58
- **BMW OEM equiv:** 2410670, 114462, 114463, 118550, 117100.