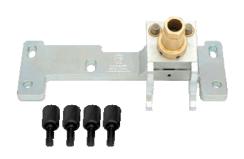

#### **BMW (N55) EXHAUST CAMSHAFT TENSION TOOL**

- This tool is used to press down the exhaust camshaft for a tension-free removal and installation.
- This tool must be combined with H.C.B-E1188.
- Application: N55
- BMW OEM no. ref: 117 100 (83 30 0 496 672)