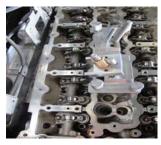

# BMW (N51/N52/N53/N54/N54T/N55/B58) EXHAUST CAMSHAFT REMOVAL /INSTALLATION TOOL MASTER KIT

- For holding the bearing strips in place when fitting intake camshaft
- Applications: N51, N52, N53, N54, N54T, N55, B58
- **BMW OEM equiv:** 2410670, 114462, 114463, 118550, 117100.