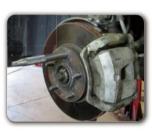

### 4. INSTRUCTION

 No need to screw a lug nut to stablize brake disc for brake caliper mounting, and then unscrew the lug nut again for installing wheel

 Simply screw the wheel hanger on a wheel hub stub, and then brake caliper mounting and wheel installation can be done easily and fast

#### 4.2. SLEEVE TYPE (FEMALE) - FOR TIRE SERVICE

4.1. SLEEVE TYPE (FEMALE) - FOR DISC BRAKE SERVICE

- Hands-free wheel balancing
- Simply screw the wheel hanger on a wheel hub, and then wheel installation can be done easily and fast