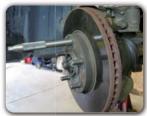

### 4. INSTRUCTION

 No need to screw a lug nut to stablize brake disc for brake caliper mounting, and then unscrew the lug nut again for installing wheel

 Simply screw the wheel hanger on a wheel hub stub, and then brake caliper mounting and wheel installation can be done easily and fast

#### 4.2. SLEEVE TYPE (FEMALE) - FOR TIRE SERVICE

4.1. SLEEVE TYPE (FEMALE) - FOR DISC BRAKE SERVICE

- Hands-free wheel balancing
- Simply screw the wheel hanger on a wheel hub, and then wheel installation can be done easily and fast