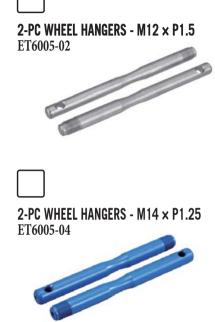

### 3. APPLICATION

• 2-PC WHEEL HANGER SLEEVES - M12 x P1.5

For Lexus, Toyota and Volvo

• 2-PC WHEEL HANGERS - M12 x P1.5

For Audi, Alfa Romeo, BMW, Mercedes-Benz, Mini, Porsche, Vauxhall, Volvo and VW

• 2-PC WHEEL HANGERS - M14 x P1.5

For Audi, BMW, Citroën, Chrysler, Ferrari, Fiat, Ford, GM, Hyundai, Land Rover, Lamborghini, Mercedes-Benz, Opel, Peugeot, Porsche, Renault, Rover, Saab, Seat, Škoda, Vauxhall, Volvo and VW

2-PC WHEEL HANGERS - M14 x P1.25