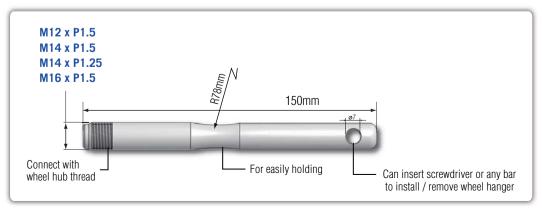

#### 2. SPECIFICATION

- Material: Steel S45C
- Surface finish: Chrome
- Hardness: 38 43 degrees
- M14 × P1.25 Wheel hanger surface finish: Painting (blue)

- ◆ Wheel hanger is for wheel installation/removal and disc brake service ONLY
- ◆ Sleeve type as shown in 4.1 instruction can work for disc brake service ONLY
- ◆ Always wear eye protection that meets OSHA and ANSI Z87.1 standards
- ◆ Always wear gloves when work with this tool
- ◆ Ensure the work area has adequate lighting
- ◆ Keep children and unauthorised people away from the work area
- ◆ Keep work area clean and tidy, dry and free from unrelated materials
- ◆ DO NOT allow untrained people to use the kit

### 4. INSTRUCTION

 No need to screw a lug nut to stablize brake disc for brake caliper mounting, and then unscrew the lug nut again for installing wheel

 Simply screw the wheel hanger on a wheel hub stub, and then brake caliper mounting and wheel installation can be done easily and fast