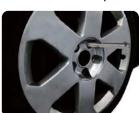

## 4.3. BAR TYPE (MALE) - FOR TIRE SERVICE

- Hands-free wheel balancing
- Simply screw the wheel hanger on a wheel hub, and then wheel installation can be done easily and fast