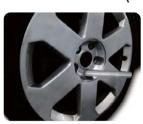

#### 4.2. SLEEVE TYPE (FEMALE) - FOR TIRE SERVICE

4.1. SLEEVE TYPE (FEMALE) - FOR DISC BRAKE SERVICE

- Hands-free wheel balancing
- Simply screw the wheel hanger on a wheel hub, and then wheel installation can be done easily and fast