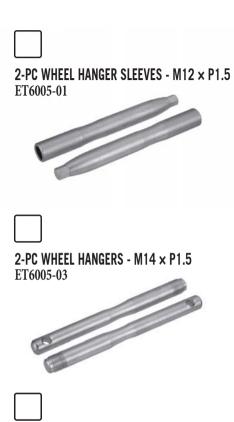

### 3. APPLICATION

• 2-PC WHEEL HANGER SLEEVES - M12 x P1.5

For Lexus, Toyota and Volvo

• 2-PC WHEEL HANGERS - M12 x P1.5

For Audi, Alfa Romeo, BMW, Mercedes-Benz, Mini, Porsche, Vauxhall, Volvo and VW

• 2-PC WHEEL HANGERS - M14 x P1.5

For Audi, BMW, Citroën, Chrysler, Ferrari, Fiat, Ford, GM, Hyundai, Land Rover, Lamborghini, Mercedes-Benz, Opel, Peugeot, Porsche, Renault, Rover, Saab, Seat, Škoda, Vauxhall, Volvo and VW

2-PC WHEEL HANGERS - M14 x P1.25