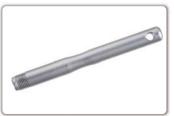

## 4.3. BAR TYPE (MALE) - FOR TIRE SERVICE

- Hands-free wheel balancing
- Simply screw the wheel hanger on a wheel hub, and then wheel installation can be done easily and fast