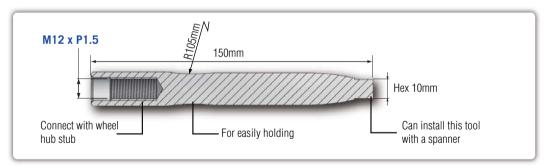

### 4. INSTRUCTION

 No need to screw a lug nut to stablize brake disc for brake caliper mounting, and then unscrew the lug nut again for installing wheel

 Simply screw the wheel hanger on a wheel hub stub, and then brake caliper mounting and wheel installation can be done easily and fast