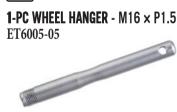

# WHEEL HANGERS







- 1. FEATURES
- 2. SPECIFICATION
- 3. APPLICATION
- 4. INSTRUCTION

### 1. FEATURES

- ▶ Save energy and time when changing tires and wheels
- ► Also provides easier work for disc brake services, preventing brake disc from wobbling

#### 2. SPECIFICATION

- Material: Steel S45C
- Surface finish: Chrome
- Hardness: 38 43 degrees
- M14 × P1.25 Wheel hanger surface finish: Painting (blue)





- ◆ Wheel hanger is for wheel installation/removal and disc brake service ONLY
- ◆ Sleeve type as shown in 4.1 instruction can work for disc brake service ONLY
- ◆ Always wear eye protection that meets OSHA and ANSI Z87.1 standards
- ◆ Always wear gloves when work with this tool
- ◆ Ensure the work area has adequate lighting
- ◆ Keep children and unauthorised people away from the work area
- ◆ Keep wo