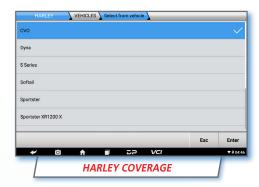

## **FEATURES & BENEFITS**

- Coverage for all major motorcycles, recreational vehicles and personal watercraft manufacturers
- Harley, Indian, Ducati, BMW, Triumph, Yamaha, Honda, Suzuki, CanAm, Polaris, RZR and more!
- ➤ Full system coverage as long as there is an electronic module, you will be able to access it!