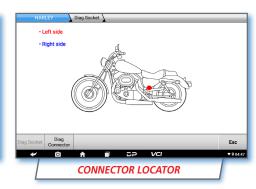

## **FEATURES & BENEFITS**

- Coverage for all major motorcycles, recreational vehicles and personal watercraft manufacturers
- Harley, Indian, Ducati, BMW, Triumph, Yamaha, Honda, Suzuki, CanAm, Polaris, RZR and more!
- ➤ Full system coverage as long as there is an electronic module, you will be able to access it!

- Read & Clear Codes
- ➤ View Live Data
- Perform injector tests and self-adaptive resets
- Perform actuator calibrations, such as idle and throttle
- ➤ Rider assist coverage

- ➤ Immobilizer coverage
- ➤ 8" Android Tablet
- ➤ Complete Connector Suite
- One year free update
- ➤ Two year warranty