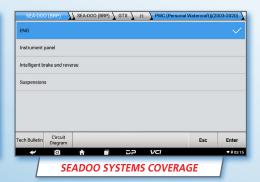

The **MOTO Pro** covers all major manufacturers from Europe, Asia and North America. Furthermore, PWC, or personal watercraft is also covered, as are recreational vehicles, such as ATVs and Side-by-Sides.

## **FEATURES & BENEFITS**

- Coverage for all major motorcycles, recreational vehicles and personal watercraft manufacturers
- Harley, Indian, Ducati, BMW, Triumph, Yamaha, Honda, Suzuki, CanAm, Polaris, RZR and more!
- ➤ Full system coverage as long as there is an electronic module, you will be able to access it!