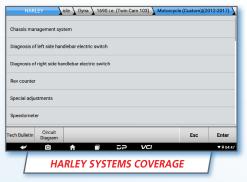

## **FEATURES & BENEFITS**

- Coverage for all major motorcycles, recreational vehicles and personal watercraft manufacturers
- Harley, Indian, Ducati, BMW, Triumph, Yamaha, Honda, Suzuki, CanAm, Polaris, RZR and more!
- ➤ Full system coverage as long as there is an electronic module, you will be able to access it!

- Read & Clear Codes
- ➤ View Live Data
- Perform injector tests and self-adaptive resets
- Perform actuator calibrations, such as idle and throttle
- ➤ Rider assist coverage

- ➤ Immobilizer coverage
- ➤ 8" Android Tablet
- ➤ Complete Connector Suite
- One year free update
- ➤ Two year warranty