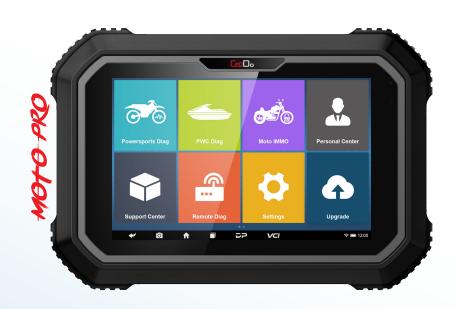

M O T O P R O

E T 2 6 2 2

The **MOTO Pro** is a comprehensive, full-functionality scan tool for motorcycles and recreational vehicles. Today's modern vehicles have computer systems controlling not only the engine, but brakes, transmissions and much more. It's become imperative to have a scan tool that can access these systems to ensure your workshop can continue completing diagnostic repairs and maintenance to modern motorcycles and recreational vehicles.

## **FEATURES & BENEFITS**

- Coverage for all major motorcycles, recreational vehicles and personal watercraft manufacturers
- Harley, Indian, Ducati, BMW, Triumph, Yamaha, Honda, Suzuki, CanAm, Polaris, RZR and more!
- ➤ Full system coverage as long as there is an electronic module, you will be able to access it!

- Read & Clear Codes
- ➤ View Live Data
- Perform injector tests and self-adaptive resets
- Perform actuator calibrations, such as idle and throttle
- ➤ Rider assist coverage

- ➤ Immobilizer coverage
- ➤ 8" Android Tablet
- ➤ Complete Connector Suite
- One year free update
- ➤ Two year warranty