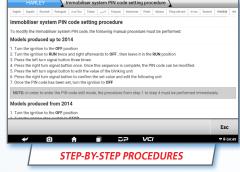

- Read & Clear Codes
- ➤ View Live Data
- Perform injector tests and self-adaptive resets
- Perform actuator calibrations, such as idle and throttle
- ➤ Rider assist coverage

- ➤ Immobilizer coverage
- ➤ 8" Android Tablet
- ➤ Complete Connector Suite
- One year free update
- ➤ Two year warranty