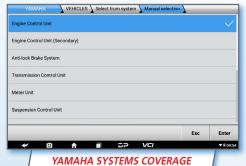

## **FEATURES & BENEFITS**

- Coverage for all major motorcycles, recreational vehicles and personal watercraft manufacturers
- Harley, Indian, Ducati, BMW, Triumph, Yamaha, Honda, Suzuki, CanAm, Polaris, RZR and more!
- ➤ Full system coverage as long as there is an electronic module, you will be able to access it!

- Read & Clear Codes
- ➤ View Live Data
- Perform injector tests and self-adaptive resets
- Perform actuator calibrations, such as idle and throttle
- ➤ Rider assist coverage

- ➤ Immobilizer coverage
- ➤ 8" Android Tablet
- ➤ Complete Connector Suite
- One year free update
- ➤ Two year warranty