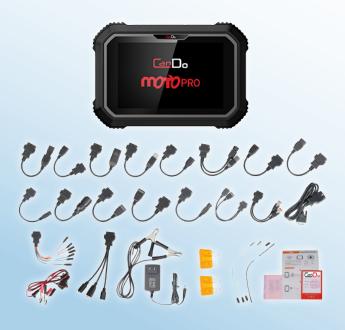

- Read & Clear Codes
- ➤ View Live Data
- Perform injector tests and self-adaptive resets
- Perform actuator calibrations, such as idle and throttle
- ➤ Rider assist coverage

- ➤ Immobilizer coverage
- ➤ 8" Android Tablet
- ➤ Complete Connector Suite
- One year free update
- ➤ Two year warranty