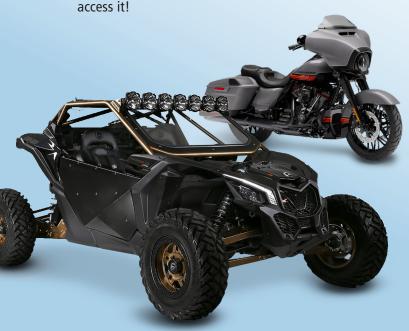

The **MOTO Pro** covers all major manufacturers from Europe, Asia and North America. Furthermore, PWC, or personal watercraft is also covered, as are recreational vehicles, such as ATVs and Side-by-Sides.

## **FEATURES & BENEFITS**

- Coverage for all major motorcycles, recreational vehicles and personal watercraft manufacturers
- Harley, Indian, Ducati, BMW, Triumph, Yamaha, Honda, Suzuki, CanAm, Polaris, RZR and more!
- ➤ Full system coverage as long as there is an electronic module, you will be able to access it!