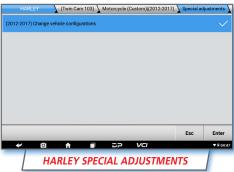

- Read & Clear Codes
- ➤ View Live Data
- Perform injector tests and self-adaptive resets
- Perform actuator calibrations, such as idle and throttle
- ➤ Rider assist coverage

- ➤ Immobilizer coverage
- ➤ 8" Android Tablet
- ➤ Complete Connector Suite
- One year free update
- ➤ Two year warranty