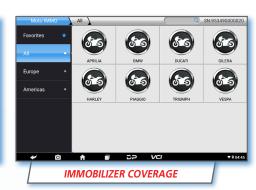

- Read & Clear Codes
- ➤ View Live Data
- Perform injector tests and self-adaptive resets
- Perform actuator calibrations, such as idle and throttle
- ➤ Rider assist coverage

- ➤ Immobilizer coverage
- ➤ 8" Android Tablet
- ➤ Complete Connector Suite
- One year free update
- ➤ Two year warranty