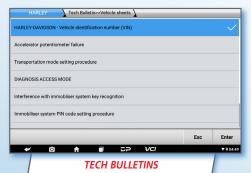

## **FEATURES & BENEFITS**

- Coverage for all major motorcycles, recreational vehicles and personal watercraft manufacturers
- Harley, Indian, Ducati, BMW, Triumph, Yamaha, Honda, Suzuki, CanAm, Polaris, RZR and more!
- ➤ Full system coverage as long as there is an electronic module, you will be able to access it!

- Read & Clear Codes
- ➤ View Live Data
- Perform injector tests and self-adaptive resets
- Perform actuator calibrations, such as idle and throttle
- ➤ Rider assist coverage

- ➤ Immobilizer coverage
- ➤ 8" Android Tablet
- ➤ Complete Connector Suite
- One year free update
- ➤ Two year warranty