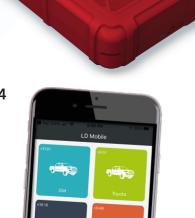

## **NEW PRODUCT**

ET2620

LD MOBILE

The LD Mobile transforms your iOS or Android smart device into a powerful scan tool. Ford F series Powerstroke, Ranger / BT50, Holden Colorado / Chevy Duramax, Dodge Cummins / Jeep, Toyota Hilux / Landcruiser, Nissan Navara / Patrol and Honda pickup trucks are covered!

## **FEATURES & BENEFITS:**

- Coverage for: Ford, Mazda,
   Holden / Chevrolet, Dodge,
   Jeep, Chrysler, Toyota, Nissan
   and Honda
- Access: Engine, Transmission,
   ABS, SRS and Body Control modules
- Perform: Read & Clear Codes, Live Data with Graphing, DPF Reset & Regeneration and more depending on make and model!

Accurate as at 27.5.21

 Covers: SAE J1850PWM & VPW, ISO 14230-4, 9141-2 and 15765-4 and CAN Protocols

 Single connector for iOS and Android

Bluetooth Wireless Connectivity

Easy to use

Free Application

Fast & Free Wi-Fi Updates