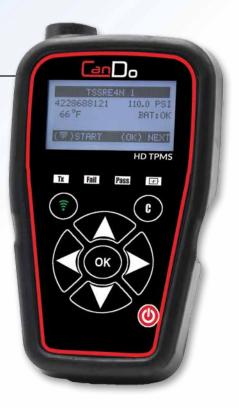

## NEW PRODUCT

HD TPMS

## HD TPMS TPMS Activation Tool For Trucks & Buses

**TPMS will be mandated for buses and trucks – it is just a matter of time.** Be ahead of the game with CanDo's **HD TPMS** Activation Tool. **Easily read sensors – even in twin wheels – and work on up to 22 wheels!** 

The CanDo HD TPMS is an activation tool with functionalities specifically designed for the maintenance of trucks and buses. Read sensors in twin wheels and manage up to 22 wheels! The tool is compatible with today's leading truck and bus TPMS sensors and can be updated with new heavy transport vehicles as soon as they are introduced.

## FEATURES:

- Activates and reads OE sensors in seconds
- Check tire pressure to prevent under-inflation
- Check sensor battery levels to prevent sensor failure
- Display sensor ID, tire pressure and temperature, battery status and more!
- Identifies the sensor by vehicle and sensor reference, or simply scan all protocols to activate
- > Fits under the wheel arch
- Manage and store up to 22 wheels
- Frequent updates
- > 3 years software included!