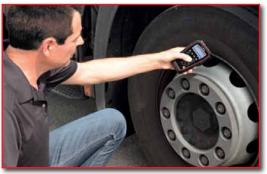

## HD TPMS TPMS Activation Tool For Trucks & Buses

**TPMS will be mandated for buses and trucks – it is just a matter of time.** Be ahead of the game with CanDo's **HD TPMS** Activation Tool. **Easily read sensors – even in twin wheels – and work on up to 22 wheels!** 

The CanDo HD TPMS is an activation tool with functionalities specifically designed for the maintenance of trucks and buses. Read sensors in twin wheels and manage up to 22 wheels! The tool is compatible with today's leading truck and bus TPMS sensors and can be updated with new heavy transport vehicles as soon as they are introduced.

ACTIVATES AND READS ORIGINAL EQUIPMENT SENSORS IN SECONDS READS TIRE PRESSURE AND SENSOR DATA, UP TO 22 WHEELS COMPACT TO EASILY ACCESS WITHIN THE WHEEL ARCH

1-909-CanDo-11 (226-3611) & 1-909-912-1842 www.candointi.com