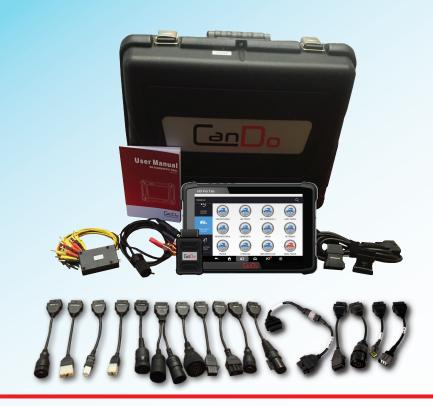

| INCLUDED CONNECTORS             |
|---------------------------------|
| WIRELESS 16 PIN OBDII CONNECTOR |
| OBDII 16 CONNECTOR              |
| DIESEL 6 / 9 CONNECTOR          |
| ISUZU 20 CONNECTOR              |
| CAT 9 CONNECTOR                 |
| BENZ 14 CONNECTOR               |
| VOLVO 8 CONNECTOR               |
| ISUZU 3 CONNECTOR               |
| HITACHI 4 CONNECTOR             |
| HITACHI 6 CONNECTOR             |
| MAN 37 CONNECTOR                |
| JCB 8 PIN CONNECTOR             |
| CUMMINS 3 PIN CONNECTOR         |
| KUBOTA 4 PIN CONNECTOR          |
| CATERPILLAR 14 PIN CONNECTOR    |
| KOMATSU 12 PIN CONNECTOR        |