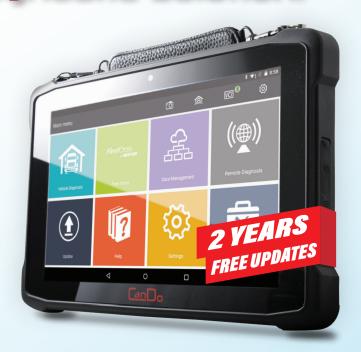

# The CanDo HD PRO TAB is Australia's most effective diagnostic solution!

## Features & Benefits

- > DOES NOT REQUIRE WIFI CONNECTION TO OPERATE
- > REMOTE DIAGNOSTICS VIA TEAMVIEWER
- ► POWERFUL 1.8GHZ QUADCORE PROCESSOR
- ► IP65 RATING / WATER RESISTANT
- ► INCLUDES: MULTIPLE CONNECTORS, DOCKING STATION WIRELESS VCI DONGLE WORKS WITH ALL CONNECTORS
- > TABLET AND WIRELESS VCI ENABLE QUICK / EASY ONE MAN OPERATION
- > AUSTRALIAN BASED TECHNICAL SUPPORT
- > 4G SIM CARD ENABLED