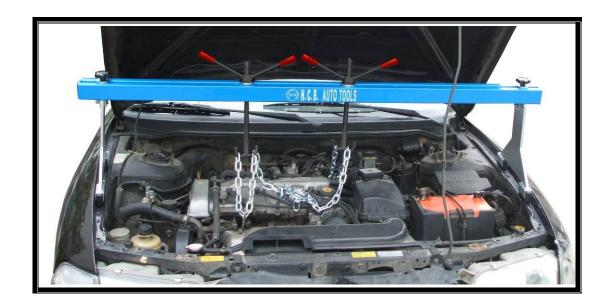

## ENGINE STABILIZER BAR (EXTENDED FIX BASE)

- With extended fix base, it can stand on more kinds of vehicle's fender walls.
- With two hooks and two chains (attached), it is good for securely hoisting all kinds of engines and transmission.
- Specification: W1500 mm x D247 mm x H270 mm