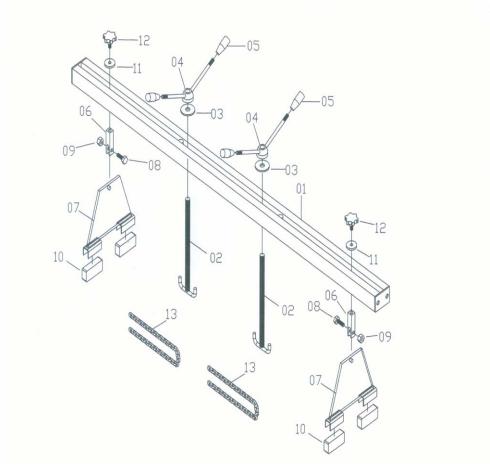

#### **ET2016B PARTS SPECIFICATION**

| NO. | NAME              | QUANTITY | NO. | NAME             | QUANTITY |
|-----|-------------------|----------|-----|------------------|----------|
| 01  | (1500m/m)         | 1        | 08  | 3/8"-16UNC       | 2        |
|     | MAIN TRANSVERSE   |          |     | HEXAGONAL BOLT   |          |
| 02  | 5/8"-11UNC        | 2        | 09  | 3/8"-16UNC       | 2        |
|     | SCREW SET         |          |     | NUT              |          |
| 03  | WASHER            | 2        | 10  | RUBBER PAD       | 4        |
| 04  | 5/8"-11UNC        | 2        | 11  | WASHER           | 2        |
|     | ADJUSTING NUT SET |          | 11  |                  |          |
| 05  | PLASTIC HANDLE    | 4        | 12  | 3/8"-16UNC       | 2        |
|     |                   |          | ١∠  | TWISTING SCREW   |          |
| 06  | SUPPORTING SEAT   | 2        | 13  | CHAIN(ψ6*900m/m) | 2        |
| 07  | SUPPORTING PLATE  | 2        |     |                  |          |