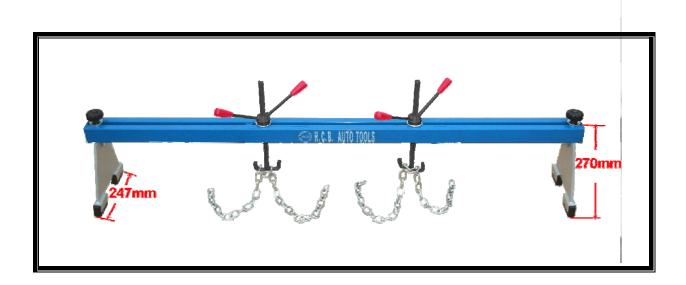

## ENGINE STABILIZER BAR (EXTENDED FIX BASE)

- With extended fix base, it can stand on more kinds of vehicle's fender walls.
- With two hooks and two chains (attached), it is good for securely hoisting all kinds of engines and transmission.
- Specification: W1500 mm x D247 mm x H270 mm