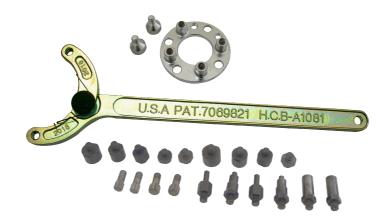

## ET1872A VAG PULLEY HOLDING TOOL KIT

- For holding or turning the pulleys and sprockets on the camshaft, crankshaft, oil pump, and water pump to remove/ install fixing bolt or check engine timing.
- Application: Audi A1 2011 >, Caddy 2016 > Engine / assembly group: 3-cyl. direct injection (1.0 I engine, 4V, EA211, turbocharger)
  - 4-cyl. direct injection (1.2L, 4V, EA 211, turbocharger)
  - 4-cyl. injection engine (1.4L engine, direct injection, turbocharger)
- VW OEM Equiv: T10172A (T10172) (T10172/1,T10172/2,T10172/4,T10172/5,T10172/6,T10172/7,T10172/8 and T10172/9 bits) / T10554