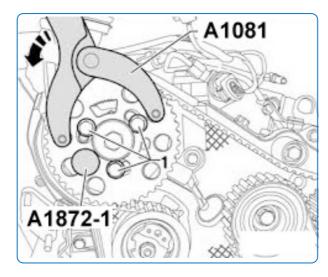

## ET1872A VAG PULLEY HOLDING TOOL KIT

- For holding or turning the pulleys and sprockets on the camshaft, crankshaft, oil pump, and water pump to remove/ install fixing bolt or check engine timing.
- Application: Audi A1 2011 >, Caddy 2016 > Engine / assembly group: 3-cyl. direct injection (1.0 I engine, 4V, EA211, turbocharger)
  - 4-cyl. direct injection (1.2L, 4V, EA 211, turbocharger)
  - 4-cyl. injection engine (1.4L engine, direct injection, turbocharger)
- VW OEM Equiv: T10172A (T10172) (T10172/1,T10172/2,T10172/4,T10172/5,T10172/6,T10172/7,T10172/8 and T10172/9 bits) / T10554