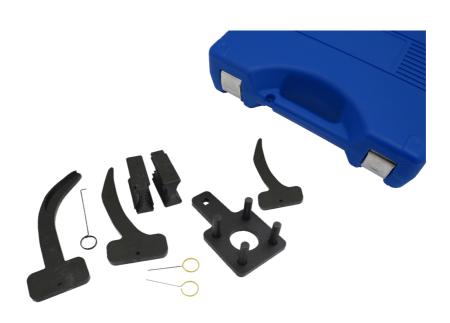

## ET1840C

## CHRYSLER / DODGE / FIAT / JEEP / LANCIA 3.6L PETROL TIMING CHAIN KIT

## Suitable for the following vehicles:

- Chrysler 300C and Voyager 3.6 from 10/07 and 07/11 respectively
- Dodge Journey Avenger Charger from 10/07
- Lancia Thema from 09/11
- Jeep Wrangler and Grand Cherokee from 04/11
- Fiat Freemont 3.6 from 08/11