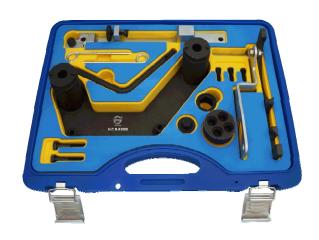

## **BMW (N47/ N47S / N57) TIMING KIT**

| Parts No. | Description                    | OEM No. |
|-----------|--------------------------------|---------|
| A1421-1   | Flywheel Plate Timing Pin      | 115 320 |
| A1421-2   | Camshaft Alignment Tool        | 118 760 |
| A1421-3   | Crankshaft Pulley Turning Tool | 116 480 |
| A1421-4-1 | Remover Socket                 | 118 741 |
| A1421-4-2 | Hex Unit                       | 118 742 |
| A1421-5   | Tensioner Locking Pins X 2     | 113 340 |
| B1421     | Crankshaft locking tool        | 114 320 |
| A1680-1   | BALANCE SHAFT TIMING TOOL      | 118 750 |
| A1680-2   | BALANCE SHAFT TIMING TOOL      | 118 790 |

- Includes camshaft setting plate, flywheel locking pin and crankshaft turning tool.
- Also includes HP pump sprocket retaining tool required during pump removal and replacement applications.
- This crankshaft alignment gauge is used to properly align the crankshaft at Bottom Dead Center (BDC).