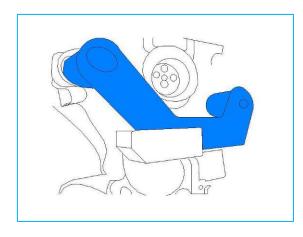

- Includes camshaft setting plate, flywheel locking pin and crankshaft turning tool.
- Also includes HP pump sprocket retaining tool required during pump removal and replacement applications.
- This crankshaft alignment gauge is used to properly align the crankshaft at Bottom Dead Center (BDC).