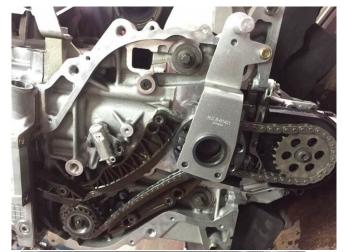

- Includes camshaft setting plate, flywheel locking pin and crankshaft turning tool.
- Also includes HP pump sprocket retaining tool required during pump removal and replacement applications.
- This crankshaft alignment gauge is used to properly align the crankshaft at Bottom Dead Center (BDC).

## **Engine:** 1.6, 2.0 **Application:**