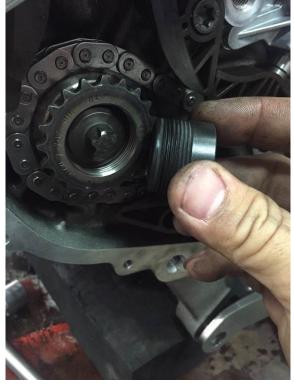

- Includes camshaft setting plate, flywheel locking pin and crankshaft turning tool.
- Also includes HP pump sprocket retaining tool required during pump removal and replacement applications.
- This crankshaft alignment gauge is used to properly align the crankshaft at Bottom Dead Center (BDC).