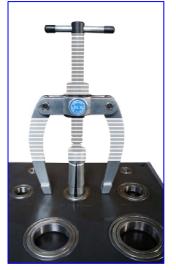

## ET1655B UNIVERSAL BEARING EXTRACTOR

- For extracting inner bearings, bearing outer rings and bushings.
- Description:
  - Mechanical pressure screw.
  - Milled thread treated with special coating.
  - Strong design, high performance and long service life.
  - Safety label to ensure protection of intellectual property.
  - Self-healing corrosion protection for galvanized parts.

Advantage:

- The internal extractors are equipped with an internal safety stop to protect against excess tension and overloading.
- Internal extractors can be combined with counter supports and slide hammers.
- When combined with the internal extractors and extensions, it enables deeper bearings to be extracted.
- A tube of special grease is included for pressure spindle.