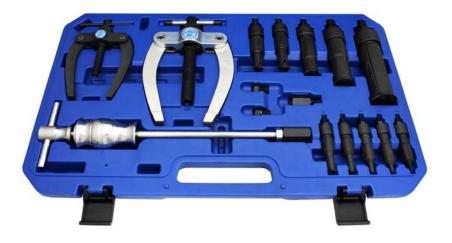

## ET1655B UNIVERSAL BEARING EXTRACTOR

- For extracting inner bearings, bearing outer rings and bushings.
- Description:
  - Mechanical pressure screw.
  - Milled thread treated with special coating.
  - Strong design, high performance and long service life.
  - Safety label to ensure protection of intellectual property.
  - Self-healing corrosion protection for galvanized parts.

Advantage:

- The internal extractors are equipped with an internal safety stop to protect against excess tension and overloading.
- Internal extractors can be combined with counter supports and slide hammers.
- When combined with the internal extractors and extensions, it enables deeper bearings to be extracted.
- A tube of special grease is included for pressure spindle.

| No.      |         |                  | Ī  | Ī       | <b>₩</b> Ī | tĪ      | Cegment |       |
|----------|---------|------------------|----|---------|------------|---------|---------|-------|
|          | mm      | inch             | mm | inch    | mm         | inch    |         | kg    |
| B1655-01 | 6 - 10  | 15/64 - 25/64    | 14 | 9/16    | 73         | 2 7/8   | 2       | 0.112 |
| B1655-02 | 8 - 12  | 5/16 - 15/32     | 14 | 9/16    | 73         | 2 7/8   | 2       | 0.110 |
| B1655-03 | 10 - 14 | 25/64 - 9/16     | 14 | 9/16    | 73         | 2 7/8   | 2       | 0.112 |
| B1655-04 | 12 - 16 | 15/32 - 5/8      | 25 | 1       | 72         | 2 27/32 | 2       | 0.104 |
| B1655-05 | 14 - 19 | 9/16 - 3/4       | 27 | 1 1/16  | 72         | 2 27/32 | 2       | 0.218 |
| B1655-06 | 18 - 23 | 23/32 - 29/32    | 35 | 1 3/8   | 89         | 3 1/2   | 2       | 0.220 |
| B1655-07 | 20 - 30 | 25/32 - 1 3/16   | 40 | 1 9/16  | 92         | 3 5/8   | 2       | 0.222 |
| B1655-08 | 28 - 40 | 1 7/64 - 1 9/16  | 23 | 29/32   | 101        | 3 31/32 | 2       | 0.388 |
| B1655-09 | 35 - 46 | 1 3/8 - 1 13/16  | 50 | 1 31/32 | 113        | 4 7/16  | 2       | 0.666 |
| B1655-10 | 45 - 58 | 1 25/32 - 2 9/32 | 85 | 3 11/32 | 135        | 5 5/16  | 2       | 1.2   |