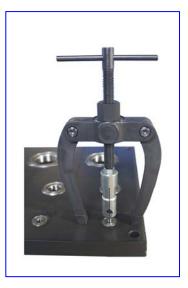

## ET1655B UNIVERSAL BEARING EXTRACTOR

- For extracting inner bearings, bearing outer rings and bushings.
- Description:
  - Mechanical pressure screw.
  - Milled thread treated with special coating.
  - Strong design, high performance and long service life.
  - Safety label to ensure protection of intellectual property.
  - Self-healing corrosion protection for galvanized parts.

Advantage:

- The internal extractors are equipped with an internal safety stop to protect against excess tension and overloading.
- Internal extractors can be combined with counter supports and slide hammers.
- When combined with the internal extractors and extensions, it enables deeper bearings to be extracted.
- A tube of special grease is included for pressure spindle.