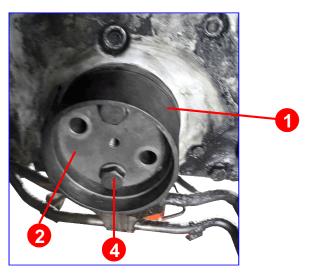

#### **Step 1**:

- 1-1 Hitch no.1(Install guide base) to no.2 (Install base).
- 1-2 Put new oil seal in the front of the tool, screw in no.4( Fixing screw)

#### **Step 2:**

2-1 Cover no.5 (Installing upper base), screw no.3 (Center screw) to a appropriate place. Then finish installing.

Finish installing!

Installing fan axle oil seal