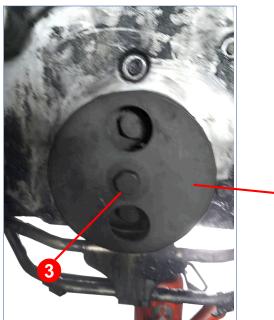

#### **Step 2:**

2-1 Cover no.5 (Installing upper base), screw no.3 (Center screw) to a appropriate place. Then finish installing.

Finish installing!

Installing fan axle oil seal