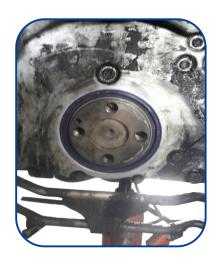

### <u>Step 1:</u>

1-1 Hitch no.6 (Install base) on the oil seal, then screw the nut to a appropriate place.

Finish installing!