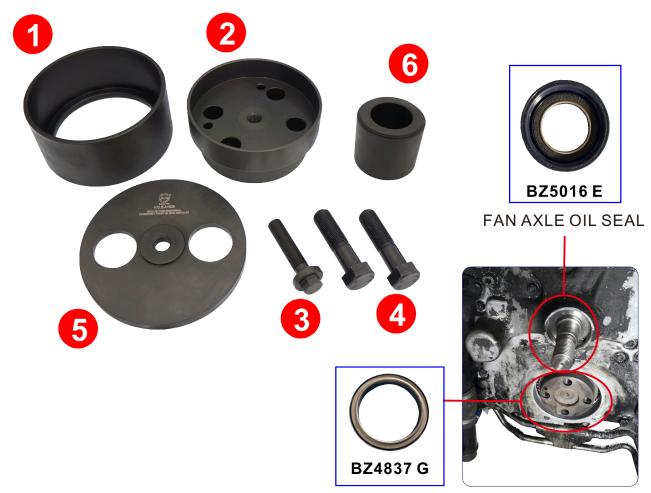

#### Components:

| No. | Name                  | Description                                     | Q'ty | Remark            |
|-----|-----------------------|-------------------------------------------------|------|-------------------|
| 1   | Install guide base    | D: <i>φ</i> 146.5mmx67.5L                       | 1    | d: <i>ψ</i> 118.5 |
| 2   | Install base          | D: <i>φ</i> 136.5mm,<br>d: <i>φ</i> 117.7x60.5L | 1    | M14xP1.5          |
| 3   | Center screw          | Hexagon H17                                     | 1    | M14xP1.5          |
| 4   | Fixing screw          | Hexagon H27                                     | 2    | M18xP1.5          |
| 5   | Installing upper base | D: φ 154mmx14L                                  | 1    | d: φ 14.5         |
| 6   | Installing block      | D: φ 66mmx59                                    | 1    | d: φ 30.5         |