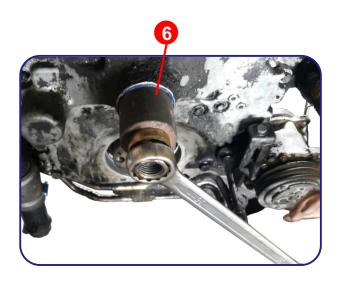

### <u>Step 1:</u>

1-1 Hitch no.6 (Install base) on the oil seal, then screw the nut to a appropriate place.

Finish installing!