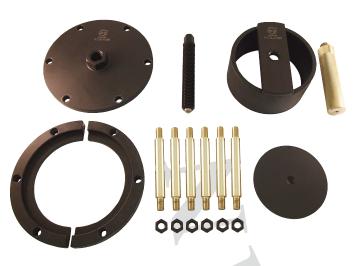

## HINO 11 TONS WHEEL SPEED SENSOR REMOVAL / INSTALLATION TOOL

Removal

Installation

Use to remove and install the wheel speed sensor.

- On car maintenance.
- Application: HINO 11 tons truck

IMPORTANT:READ THESE INSTRUCTIONS CAREFULLY.
Warning! Ensure Health and Safey,local authority and general work shop practice regulations are adhered to when using tools.
WDO NOT use tool if damaged.
Maintain tool in good and clean condition for best and safest performance.
WARNING! The warnings,caution and instructions referred to in this manual cannot cover all possible conditions and situations that may occur. It must be understand that common sense and caution are factors which cannot be built into this product