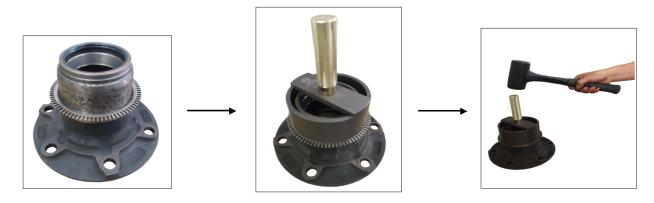

## **Installation**

- Put wheel speed sensor on the wheel hub first and then install the tool.
- To hammer the sensor on until it is correctly positioned.