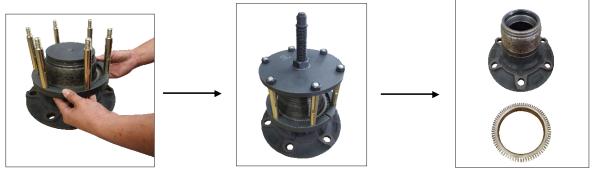

## **Extraction**

Install the tool on the hub, and then turn the screw until the wheel speed sensor is removed.