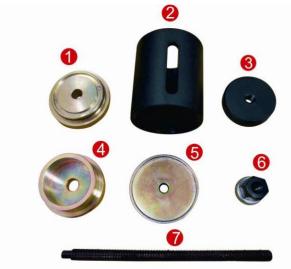

## ET1568B

BMW (F01/F02/F04/F06/F07/F10-F13/F18) DIFFERENTIAL REAR BUSH REMOVAL / INSTALLATION TOOL KIT

Bush number: 33 316 792 872

| Parts No. | Description      | Dimension           | Qty' | Note          |
|-----------|------------------|---------------------|------|---------------|
| 1         | Removing plate   | $D$ : $\phi$ 84x20L | 1    | d:ψ14.5       |
| 2         | Removing plate   | D: $\phi$ 84x96L    | 1    | d: $\phi$ 71  |
| 3         | Removing plate   | D: $\phi$ 67x14L    | 1    | d:M12xP1.75   |
| 4         | Installing body  | D: $\phi$ 78x32L    | 1    | d:            |
| 5         | Installing plate | D: $\phi$ 83x12L    | 1    | d:M12xP1.75   |
| 6         | Bearing Nut      | D: $\phi$ 33x28.5L  | 1    | H8            |
| 7         | Threaded rod     | M12xP1.75x232L      | 1    | M12xP1.75,H24 |