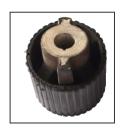

## **Operation introduction**

- 1. Clean the area surrounding the bush
- 2. Clean & lubricate the threaded rod each time before use.

 Pull out rubber mount with special tools
 Note:
 Make sure tool No. 3 contacts rear axle support correctly.

2. Pull on bush with tools as far as it will go.
Note:
Make sure tools No.3 and No.4 contact rear axle support

correctly.