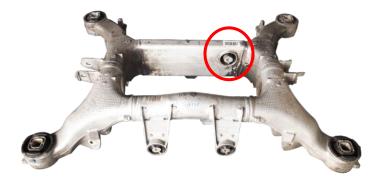

## Introduction:

Extraction

- Suitable for the removal / installation of the rear differential bush on BMW F01.
- Applications: BMW F01~02 / F04 / F06 / F07 / F10-F13 / F18

Advantage: Bushes may be replaced without removal of the differential

## **Operation introduction**

- 1. Clean the area surrounding the bush
- 2. Clean & lubricate the threaded rod each time before use.

 Pull out rubber mount with special tools
 Note:
 Make sure tool No. 3 contacts rear axle support correctly.

2. Pull on bush with tools as far as it will go.
Note:
Make sure tools No.3 and No.4 contact rear axle support

correctly.