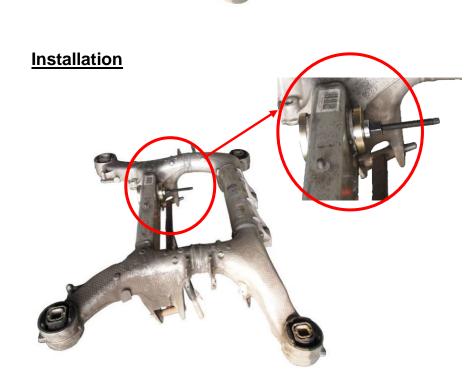

2. Pull on bush with tools as far as it will go.
Note:
Make sure tools No.3 and No.4 contact rear axle support

correctly.