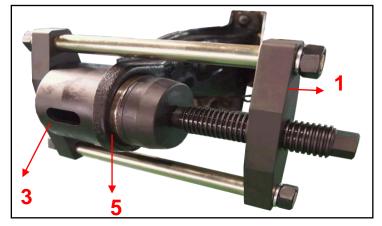

placement of bushes on MITSUBISHI VIRAGE 1.8 and MITSUBISHI LANCER 1.6.
- ■No damage to ABS sensor cable trailing arm and parts close to bush during maintenance.
- ■Fast and easy to use. Save time, within two minutes for removal.
- ■The window indicator is for reference during removal and installation.
- Application: MITSUBISHI LANCER 1.6(1993 year-2000year), MITSUBISHI VIRAGE 1.8 (2000year~)



LANCER1.6

Bush number:MR519127

#### **GENERAL INTRODUCTION FOR BUSH**

- A FLEXIBLE BUSH HAS AN ELECTROMETRIC ELEMENT ENCLOSED BETWEEN AN OUTER SLEEVE AND A CENTRE AXLS TO ENSURE BETTER ROAD GRIP AND STABILITY.
- MAKES DRIVING MORE COMFORTABLE.



VIRAGE1.8

Bush number:MR102063

### Use on MISUBISHI VIRAGE 1.8

#### Removal



#### Installation



#### Use on MISUBISHI LANCER 1.6

#### Removal



#### Installation