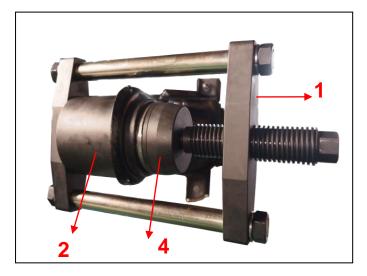

**MITSUBISHI VIRAGE 1.8** 

- On car maintenance.
- Best tool for replacement of bushes on MITSUBISHI VIRAGE 1.8 and MITSUBISHI LANCER 1.6.
- ■No damage to ABS sensor cable trailing arm and parts close to bush during maintenance.
- ■Fast and easy to use. Save time, within two minutes for removal.
- ■The window indicator is for reference during removal and installation.
- Application: MITSUBISHI LANCER 1.6(1993 year-2000year), MITSUBISHI VIRAGE 1.8 (2000year~)



LANCER1.6

Bush number:MR519127

#### **GENERAL INTRODUCTION FOR BUSH**

- A FLEXIBLE BUSH HAS AN ELECTROMETRIC ELEMENT ENCLOSED BETWEEN AN OUTER SLEEVE AND A CENTRE AXLS TO ENSURE BETTER ROAD GRIP AND STABILITY.
- MAKES DRIVING MORE COMFORTABLE.



VIRAGE1.8

Bush number:MR102063

### Use on MISUBISHI VIRAGE 1.8

#### Removal



#### Installation



#### Use on MISUBISHI LANCER 1.6

#### Removal



#### Installation