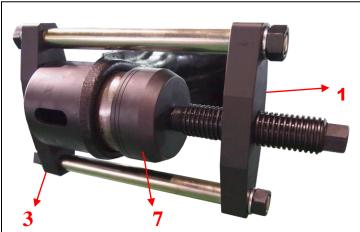

n MITSUBISHI VIRAGE 1.8 and MITSUBISHI LANCER 1.6.
- ■No damage to ABS sensor cable trailing arm and parts close to bush during maintenance.
- ■Fast and easy to use. Save time, within two minutes for removal.
- ■The window indicator is for reference during removal and installation.
- Application: MITSUBISHI LANCER 1.6(1993 year-2000year), MITSUBISHI VIRAGE 1.8 (2000year~)



LANCER1.6

Bush number:MR519127

#### **GENERAL INTRODUCTION FOR BUSH**

- A FLEXIBLE BUSH HAS AN ELECTROMETRIC ELEMENT ENCLOSED BETWEEN AN OUTER SLEEVE AND A CENTRE AXLS TO ENSURE BETTER ROAD GRIP AND STABILITY.
- MAKES DRIVING MORE COMFORTABLE.



VIRAGE1.8

Bush number:MR102063

### Use on MISUBISHI VIRAGE 1.8

#### Removal



#### Installation



#### Use on MISUBISHI LANCER 1.6

#### Removal



#### Installation