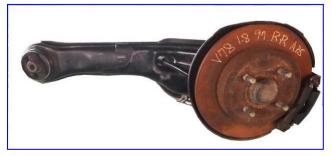

## ET1467A

# MITSUBISHI (VIRAGE / LANCER ) REAR TRALING ARM BUSH REMOVER / INSTALLER





**MITSUBISHI LANCER 1.6** 



**MITSUBISHI VIRAGE 1.8** 

- On car maintenance.
- Best tool for replacement of bushes on MITSUBISHI VIRAGE 1.8 and MITSUBISHI LANCER 1.6.
- ■No damage to ABS sensor cable trailing arm and parts close to bush during maintenance.
- ■Fast and easy to use. Save time, within two minutes for removal.
- ■The window indicator is for reference during removal and installation.
- Application: MITSUBISHI LANCER 1.6(1993 year-2000year), MITSUBISHI VIRAGE 1.8 (2000year~)



LANCER1.6

Bush number:MR519127

#### **GENERAL INTRODUCTION FOR BUSH**

- A FLEXIBLE BUSH HAS AN ELECTROMETRIC ELEMENT ENCLOSED BETWEEN AN OUTER SLEEVE AND A CENTRE AXLS TO ENSURE BETTER ROAD GRIP AND STABILITY.
- MAKES DRIVING MORE COMFORTABLE.



VIRAGE1.8

Bush number:MR102063

### Use on MISUBISHI VIRAGE 1.8

#### Removal