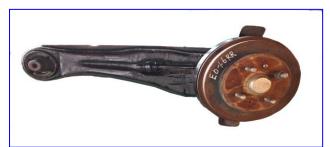

## ET1467A

# MITSUBISHI (VIRAGE / LANCER ) REAR TRALING ARM BUSH REMOVER / INSTALLER





**MITSUBISHI LANCER 1.6** 



**MITSUBISHI VIRAGE 1.8** 

- On car maintenance.
- Best tool for replacement of bushes on MITSUBISHI VIRAGE 1.8 and MITSUBISHI LANCER 1.6.
- ■No damage to ABS sensor cable trailing arm and parts close to bush during maintenance.
- ■Fast and easy to use. Save time, within two minutes for removal.
- ■The window indicator is for reference during removal and installation.
- Application: MITSUBISHI LANCER 1.6(1993 year-2000year), MITSUBISHI VIRAGE 1.8 (2000year~)



LANCER1.6

Bush number:MR519127

#### **GENERAL INTRODUCTION FOR BUSH**

- A FLEXIBLE BUSH HAS AN ELECTROMETRIC ELEMENT ENCLOSED BETWEEN AN OUTER SLEEVE AND A CENTRE AXLS TO ENSURE BETTER ROAD GRIP AND STABILITY.
- MAKES DRIVING MORE COMFORTABLE.



VIRAGE1.8

Bush number:MR102063

### Use on MISUBIS