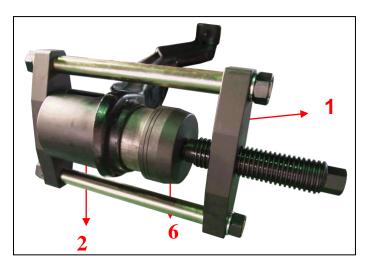

E 1.8** 

- On car maintenance.
- Best tool for replacement of bushes on MITSUBISHI VIRAGE 1.8 and MITSUBISHI LANCER 1.6.
- ■No damage to ABS sensor cable trailing arm and parts close to bush during maintenance.
- ■Fast and easy to use. Save time, within two minutes for removal.
- ■The window indicator is for reference during removal and installation.
- Application: MITSUBISHI LANCER 1.6(1993 year-2000year), MITSUBISHI VIRAGE 1.8 (2000year~)



LANCER1.6

Bush number:MR519127

#### **GENERAL INTRODUCTION FOR BUSH**

- A FLEXIBLE BUSH HAS AN ELECTROMETRIC ELEMENT ENCLOSED BETWEEN AN OUTER SLEEVE AND A CENTRE AXLS TO ENSURE BETTER ROAD GRIP AND STABILITY.
- MAKES DRIVING MORE COMFORTABLE.



VIRAGE1.8

Bush number:MR102063

### Use on MISUBISHI VIRAGE 1.8

#### Removal



#### Installation



#### Use on MISUBISHI LANCER 1.6

#### Removal



#### Installation