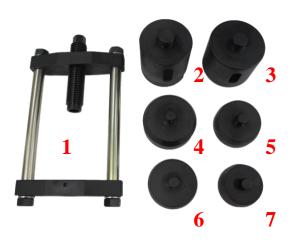

# MITSUBISHI (VIRAGE / LANCER ) REAR TRALING ARM BUSH REMOVER / INSTALLER

**MITSUBISHI LANCER 1.6** 

**MITSUBISHI VIRAGE 1.8** 

- On car maintenance.
- Best tool for replacement of bushes on MITSUBISHI VIRAGE 1.8 and MITSUBISHI LANCER 1.6.
- ■No damage to ABS sensor cable trailing arm and parts close to bush during maintenance.
- ■Fast and easy to use. Save time, within two minutes for removal.
- ■The window indicator is for reference during removal and installation.
- Application: MITSUBISHI LANCER 1.6(1993 year-2000year), MITSUBISHI VIRAGE 1.8 (2000year~)