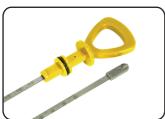

## BENZ ENGINE OIL LEVEL GAUGE (STRAIGHT)

- Engine Type: 103. 943. 984/985. 104. 111. 119. 120. 137. 603. 913/963. 97. 604. 605. 606. 611. 613. 628. 612. 626. 965
- Remark: Straight
- Dipstick for determining oil level and inspecting length of dipstick guide tube.
- Full Length: 930mm
- Yellow Colour