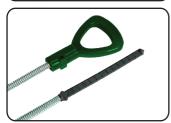

### BENZ 722.7 TRANSMISSION OIL LEVEL GAUGE

- The tool is designed for measuring the oil level of transmission.
- Application: Transmission type 722.7, 722.8, 716.5.
- Full Length: 920mm
- Green Colour