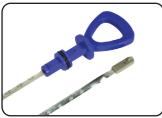

## **BENZ ENGINE OIL LEVEL GAUGE (VOLUTE)**

- Engine Type: 112, 113, 271, 272, 628, 642, 646, 647, 648
- Remark: Volute
- Measuring rod for measuring oil level and for checking length of oil pipe.
- Full Length: 930mm
- Blue Colour