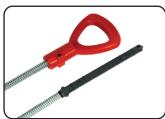

### **BENZ 722.6 TRANSMISSION OIL LEVEL GAUGE**

- The tool is designed for checking ATF level.
- Application: MERCEDES models 1997 and newer with 722.6 transmission
- Full Lenath: 1220mm
- Red Colour