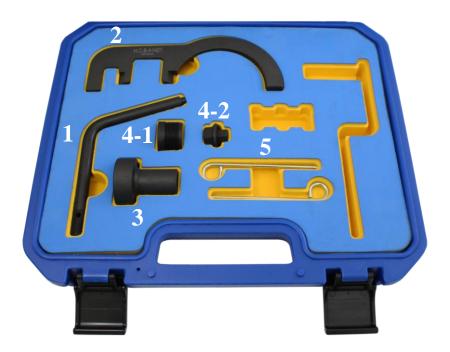

## BMW (N47 / N47S) DIESEL ENGINE TIMING TOOL KIT

| Parts No. | Description                    | OEM No. |
|-----------|--------------------------------|---------|
| A1421-1   | Flywheel Plate Timing Pin      | 115 320 |
| A1421-2   | Camshaft Alignment Tool        | 118 760 |
| A1421-3   | Crankshaft Pulley Turning Tool | 116 480 |
| A1421-4-1 | Remover Socket                 | 118 741 |
| A1421-4-2 | Hex Unit                       | 118 742 |
| A1421-5   | Tensioner Locking Pins X 2     | 113 340 |