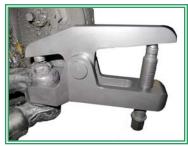

**Technical information** 

- 1. Before using the tool, remove the safety pin first.
- 2. Then release the nut to the same position of bolt. In this way, it can avoid falling down and hurt people when tie rod is removed.
- 3. Thoroughly lubricate the bolt with the grease before use.
- 4. Use a hammer to hit the punch nut on the tool in order to separate the ball-joint.