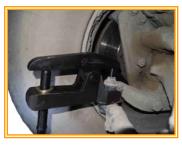

## ET1410A UNIVERSAL TRUCK BALL JOINT REMOVER (39 mm) PAT.438423

**RENUALT 450 TRUCK** 

SCANIA 320 (113)

**FUSO 380HP TRUCK** 

DAF 42 TONS TRUCK

- Best tool for removing truck ball joints.
- Application: Most of trucks over 15 tons such as SCANIA, VOLVO, DAF ,MAN,HINO, UD, ISUZU and FUSO.
- To remove the ball joint of track rod ends, tie rods, drag links and steering knuckle.
- On car maintenance.
- Use a low speed impact wrench.
- Won't damage ball joints and related parts.
- Easy to use. Save time and money.
- Material: SCM440 & Forging
- The pins are changeable. Choose the proper pin depends on different sizes and length of ball joint.

**Technical information** 

- 1. Before using the tool, remove the safety pin first.
- 2. Then release the nut to the same position of bolt. In this way, it can avoid falling down and hurt people when tie rod is removed.
- 3. Thoroughly lubricate the bolt with the grease before use.
- 4. Use a hammer to hit the punch nut on the tool in order to separate the ball-joint.