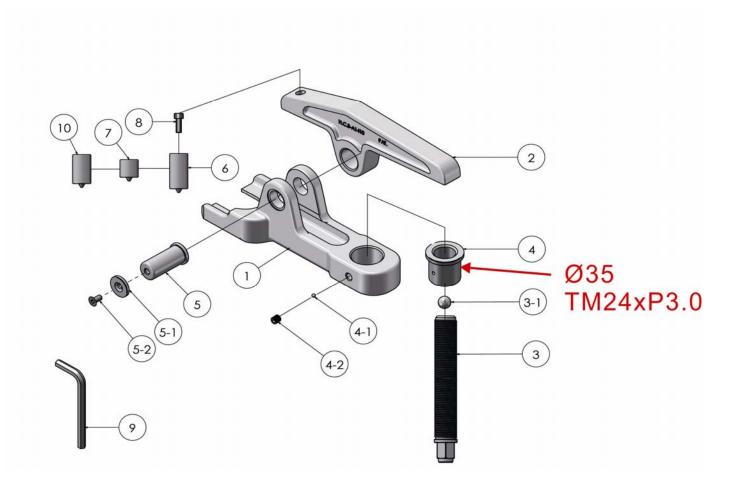

| Part no. | Description                       | Quantity |
|----------|-----------------------------------|----------|
| 1        | Lower base                        | 1        |
| 2        | Upper base                        | 1        |
| 3        | Bolt (Tr24 x P3.0)                | 1        |
| 3-1      | Steel ball Ø 9/16"                | 1        |
| 4        | Nut                               | 1        |
| 4-1      | Steel ball Ø 4                    | 1        |
| 4-2      | Stop screw (M8 x P1.25)           | 1        |
| 5        | Dowel Pin                         | 1        |
| 5-1      | Fixed gasket                      | 1        |
| 5-2      | Flat screw (M6 x P1.0)            | 1        |
| 6        | Long adaptor (40mm)               | 1        |
| 7        | Short adaptor(20mm)               | 1        |
| 8        | Hex socket cap screws (M6 x P1.0) | 1        |
| 9        | Hex wrench (H5)                   | 1        |
| 10       | Adaptor (33mm)                    | 1        |