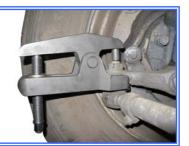

**Technical information** 

- 1. Before using the tool, remove the safety pin first.
- 2. Then release the nut to the same position of bolt. In this way, it can avoid falling down and hurt people when tie rod is removed.
- 3. Thoroughly lubricate the bolt with the grease before use.
- 4. Use a hammer to hit the punch nut on the tool in order to separate the ball-joint.