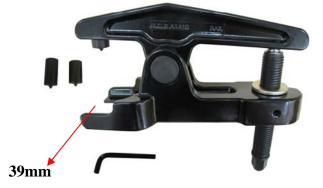

## ET1410A UNIVERSAL TRUCK BALL JOINT REMOVER (39 mm) PAT.438423

**RENUALT 450 TRUCK** 

SCANIA 320 (113)

**FUSO 380HP TRUCK** 

DAF 42 TONS TRUCK

- Best tool for removing truck ball joints.
- Application: Most of trucks over 15 tons such as SCANIA, VOLVO, DAF ,MAN,HINO, UD, ISUZU and FUSO.
- To remove the ball joint of track rod ends, tie rods, drag links and steering knuckle.
- On car maintenance.
- Use a low speed impact wrench.
- Won't damage ball joints and related parts.
- Easy to use. Save time and money.
- Material: SCM440 & Forging
- The pins are changeable. Choose the proper pin depends on different sizes and length of ball joint.

| Part no. | Description                       | Quantity |
|----------|-----------------------------------|----------|
| 1        | Lower base                        | 1        |
| 2        | Upper base                        | 1        |
| 3        | Bolt (Tr24 x P3.0)                | 1        |
| 3-1      | Steel ball Ø 9/16"                | 1        |
| 4        | Nut                               | 1        |
| 4-1      | Steel ball Ø 4                    | 1        |
| 4-2      | Stop screw (M8 x P1.25)           | 1        |
| 5        | Dowel Pin                         | 1        |
| 5-1      | Fixed gasket                      | 1        |
| 5-2      | Flat screw (M6 x P1.0)            | 1        |
| 6        | Long adaptor (40mm)               | 1        |
| 7        | Short adaptor(20mm)               | 1        |
| 8        | Hex socket cap screws (M6 x P1.0) | 1        |
| 9        | Hex wrench (H5)                   | 1        |
| 10       | Adaptor (33mm)                    | 1        |