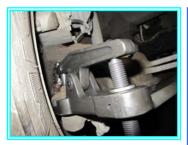

**Technical information** 

- 1. Before using the tool, remove the safety pin first.
- 2. Then release the nut to the same position of bolt. In this way, it can avoid falling down and hurt people when tie rod is removed.
- 3. Thoroughly lubricate the bolt with the grease before use.
- 4. Use a hammer to hit the punch nut on the tool in order to separate the ball-joint.