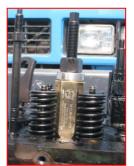

#### Removal:

Put the 2-1 puller into cylinder to reach sleeve. Screw top nut to make puller retain sleeve, then install 2-2 puller ring, and assemble No.1 puller, screw top nut and take out the old sleeve.

#### Installation:

Put new sleeve into 3-1 Expander, then install 3-2 THREAD TAP, finally put the whole tool into cylinder, screw the top nut, then the new sleeve will be installed perfectly.

Sliver sleeve equiv: 21515329