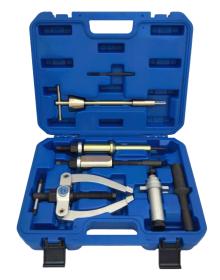

### SLEEVE REMOVER/INSTALLER SET

tool.

#### Note:

- 1. Put oil on the tool 1Tapping head before using it
  2. To combine with
  H.C.B-B1350. You must
  purge the water from
  radiator before using this
- 3. Prepare a new sleeve to replace.

| No.     | Description                        | OEM no. | Thread tap | Weight    |
|---------|------------------------------------|---------|------------|-----------|
| A1393-1 | Thread cutting tool for removal of | 9998252 | M9 x P1.25 | 0.638 KGS |
|         | copper sleeve                      |         |            |           |
| A1393-2 | Copper sleeve puller               | 9998253 | M9 x P1.25 | 1.284 KGS |
| A1393-3 | Expander, replacing copper sleeve  | 9998688 | M6 x P1.0  | 1.010 KGS |