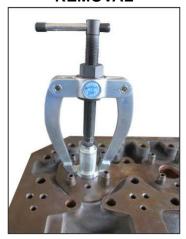

#### **INSTALLATION**

**Application: VOLVO (FM12)** 

#### Installation:

Put new sleeve into 3-1 Expander, then install 3-2 THREAD TAP, finally put the whole tool into cylinder, screw the top nut, then the new sleeve will be installed perfectly.

Sliver sleeve equiv: 21515329