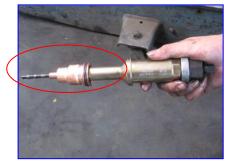

# Operation

How to use

**Step 1: Use Tool 1-Tapping head for tapping** 

Use tool 1-tapping head to tap the cylinder sleeve. Tap the cylinder sleeve slowly to make sure thread is clear. Then you can take out tool 2.