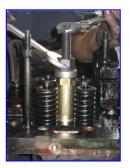

Step 3: Tool 3- Use cylinder sleeve installer to inject new sleeve

Take out the new sleeve that you prepared. Put the new sleeve on the tool 3, and fix the lever tightly.

And then inject tool 3 direct into cylinder. The final step is pull lever to move the tool 3 backward.