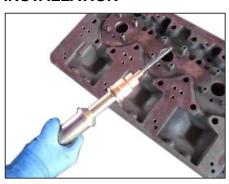

#### **REMOVAL**

#### Removal:

Put the 2-1 puller into cylinder to reach sleeve. Screw top nut to make puller retain sleeve, then install 2-2 puller ring, and assemble No.1 puller, screw top nut and take out the old sleeve.