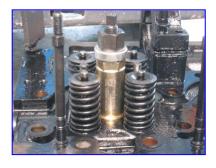

Step 2:Tool 2- Use cylinder sleeve remover to remove the sleeve

Use the front part of tool 2- cylinder sleeve remover to lock the cylinder sleeve. Then rotate the spindle to pull the cylinder sleeve backward. In this step, the old cylinder sleeve will be taken out.