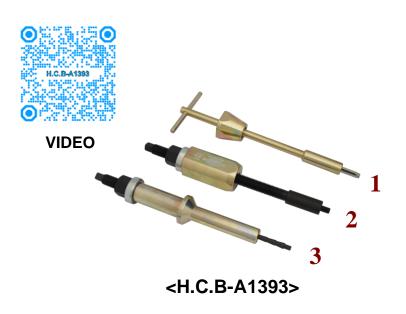

#### Note:

- 1. Put oil on the tool 1Tapping head before using it
  2. To combine with
  H.C.B-B1350. You must
  purge the water from
  radiator before using this
- 3. Prepare a new sleeve to replace.

| No.     | Description                        | OEM no. | Thread tap | Weight    |
|---------|------------------------------------|---------|------------|-----------|
| A1393-1 | Thread cutting tool for removal of | 9998252 | M9 x P1.25 | 0.638 KGS |
|         | copper sleeve                      |         |            |           |
| A1393-2 | Copper sleeve puller               | 9998253 | M9 x P1.25 | 1.284 KGS |
| A1393-3 | Expander, replacing copper sleeve  | 9998688 | M6 x P1.0  | 1.010 KGS |

# Operation

How to use

**Step 1: Use Tool 1-Tapping head for tapping** 

Use tool 1-tapping head to tap the cylinder sleeve. Tap the cylinder sleeve slowly to make sure thread is clear. Then you can take out tool 2.

Step 2:Tool 2- Use cylinder sleeve remover to remove the sleeve

Use the front part of tool 2- cylinder sleeve remover to lock the cylinder sleeve. Then rotate the spindle to pull the cylinder sleeve backward. In this step, the old cylinder sleeve will be taken out.

Step 3: Tool 3- Use cylinder sleeve installer to inject new sleeve

Take out the new sleeve that you prepared. Put the new sleeve on the tool 3, and fix the lever tightly.

And then inject tool 3 direct into cylinder. The final step is pull lever to move the tool 3 backward.