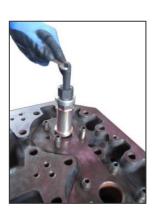

#### **INSTALLATION**

**Application: VOLVO (FM12)** 

#### Installation:

Put new sleeve into 3-1 Expander, then install 3-2 THREAD TAP, finally put the whole tool into cylinder, screw the top nut, then the new sleeve will be installed perfectly.

Sliver sleeve equiv: 21515329