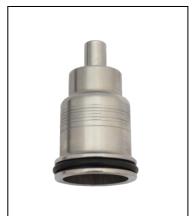

Spare part-NO.85104134

#### Installation:

Put new sleeve into 3-1 Expander, then install 3-2 THREAD TAP, finally put the whole tool into cylinder, screw the top nut, then the new sleeve will be installed perfectly.

Sliver sleeve equiv: 21515329