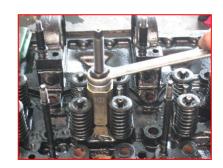

# Operation

How to use

**Step 1: Use Tool 1-Tapping head for tapping** 

Use tool 1-tapping head to tap the cylinder sleeve. Tap the cylinder sleeve slowly to make sure thread is clear. Then you can take out tool 2.

Step 2:Tool 2- Use cylinder sleeve remover to remove the sleeve

Use the front part of tool 2- cylinder sleeve remover to lock the cylinder sleeve. Then rotate the spindle to pull the cylinder sleeve backward. In this step, the old cylinder sleeve will be taken out.

Step 3: Tool 3- Use cylinder sleeve installer to inject new sleeve

Take out the new sleeve that you prepared. Put the new sleeve on the tool 3, and fix the lever tightly.

And then inject tool 3 direct into cylinder. The final step is pull lever to move the tool 3 backward.