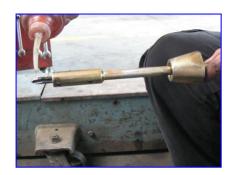

#### Removal:

Put the 2-1 puller into cylinder to reach sleeve. Screw top nut to make puller retain sleeve, then install 2-2 puller ring, and assemble No.1 puller, screw top nut and take out the old sleeve.