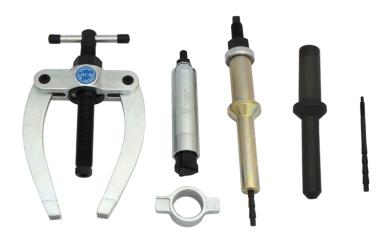

#### Note:

- 1. Put oil on the tool 1Tapping head before using it
  2. To combine with
  H.C.B-B1350. You must
  purge the water from
  radiator before using this
- 3. Prepare a new sleeve to replace.

| No.     | Description                        | OEM no. | Thread tap | Weight    |
|---------|------------------------------------|---------|------------|-----------|
| A1393-1 | Thread cutting tool for removal of | 9998252 | M9 x P1.25 | 0.638 KGS |
|         | copper sleeve                      |         |            |           |
| A1393-2 | Copper sleeve puller               | 9998253 | M9 x P1.25 | 1.284 KGS |
| A1393-3 | Expander, replacing copper sleeve  | 9998688 | M6 x P1.0  | 1.010 KGS |

<H.C.B-B1393>

**VOLVO INJECTOR SLEEVE 85104134** 

| NO.       | Description | Original number |
|-----------|-------------|-----------------|
| B1393-1   | Puller      | 9986174         |
| B1393-2-1 | Puller      | 88800387        |
| B1393-2-2 | Puller ring | 88800387        |
| B1393-3-1 | Expander    |                 |
| B1393-3-2 | THREAD TAP  | 88880054        |