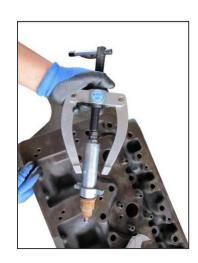

#### **REMOVAL**

#### Removal:

Put the 2-1 puller into cylinder to reach sleeve. Screw top nut to make puller retain sleeve, then install 2-2 puller ring, and assemble No.1 puller, screw top nut and take out the old sleeve.