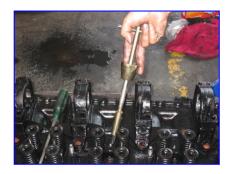

# Operation

How to use

**Step 1: Use Tool 1-Tapping head for tapping** 

Use tool 1-tapping head to tap the cylinder sleeve. Tap the cylinder sleeve slowly to make sure thread is clear. Then you can take out tool 2.

Step 2:Tool 2- Use cylinder sleeve remover to remove the sleeve

Use the front part of tool 2- cylinder sleeve remover to lock the cylinder sleeve. Then rotate the spindle to pull the cylinder sleeve backward. In this step, the old cylinder sleeve will be taken out.

Step 3: Tool 3- Use cylinder sleeve installer to inject new sleeve

Take out the new sleeve that you prepared. Put the new sleeve on the tool 3, and fix the lever tightly.

And then inject tool 3 direct into cylinder. The final step is pull lever to move the tool 3 backward.