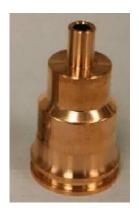

<H.C.B-B1393>

**VOLVO INJECTOR SLEEVE 85104134** 

| NO.       | Description | Original number |
|-----------|-------------|-----------------|
| B1393-1   | Puller      | 9986174         |
| B1393-2-1 | Puller      | 88800387        |
| B1393-2-2 | Puller ring | 88800387        |
| B1393-3-1 | Expander    |                 |
| B1393-3-2 | THREAD TAP  | 88880054        |

#### Installation:

Put new sleeve into 3-1 Expander, then install 3-2 THREAD TAP, finally put the whole tool into cylinder, screw the top nut, then the new sleeve will be installed perfectly.

Sliver sleeve equiv: 21515329