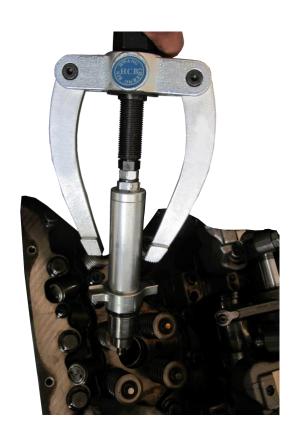

#### **REMOVAL**

#### Removal:

Put the 2-1 puller into cylinder to reach sleeve. Screw top nut to make puller retain sleeve, then install 2-2 puller ring, and assemble No.1 puller, screw top nut and take out the old sleeve.