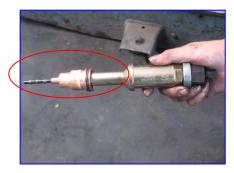

| No. | Description                        | OEM no. | Thread tap | Weight    |
|-----|------------------------------------|---------|------------|-----------|
| 1   | Thread cutting tool for removal of | 9998252 | M9 x P1.25 | 0.638 KGS |
|     | copper sleeve                      |         |            |           |
| 2   | Copper sleeve puller               | 9998253 | M9 x P1.25 | 1.284 KGS |
| 3   | Expander, replacing copper sleeve  | 9998688 | M6 x P1.0  | 1.010 KGS |

Step 2:Tool #2- Use cylinder sleeve remover to remove the sleeve

Use the front part of tool #2- cylinder sleeve remover to lock the cylinder sleeve. Then rotate the spindle to pull the cylinder sleeve backward. In this step, the old cylinder sleeve will be taken out.