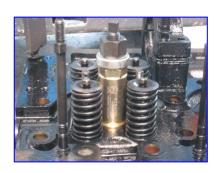

Step 3: Tool #3- Use cylinder sleeve installer to inject new sleeve

Take out the new sleeve that you prepared. Put the new sleeve on the tool 3, and fix the lever tightly. And then inject tool #3 directly into cylinder. The final step is pull lever to move tool #3 backward.