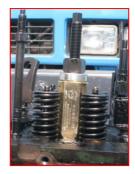

- Application: VOLVO FM 12 Truck
- This tool is designed for installing and removing the sleeve.
- In this situation you need this tool to change the sleeve: when you feel powerless of the truck or it blow out black smoke.
- This tool needs to be used together with ET1350B.