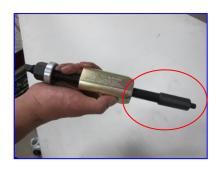

Step 2:Tool #2- Use cylinder sleeve remover to remove the sleeve

Use the front part of tool #2- cylinder sleeve remover to lock the cylinder sleeve. Then rotate the spindle to pull the cylinder sleeve backward. In this step, the old cylinder sleeve will be taken out.