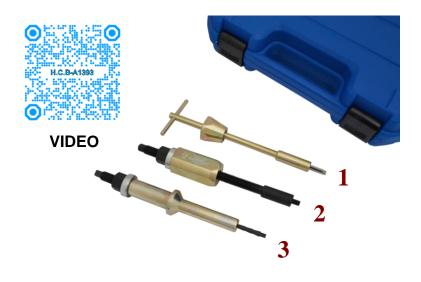

## **VOLVO (FM12) TRUCK INJECTOR SLEEVE REMOVER / INSTALLER**

- 1. Put oil on the tool 1-Tapping head before using it...
- 2. To combine with ET1350B
  You must <u>purge the water</u>
  From the radiator before using this tool.
  - 3. Prepare a new sleeve to replace.

| No. | Description                        | OEM no. | Thread tap | Weight    |
|-----|------------------------------------|---------|------------|-----------|
| 1   | Thread cutting tool for removal of | 9998252 | M9 x P1.25 | 0.638 KGS |
|     | copper sleeve                      |         |            |           |
| 2   | Copper sleeve puller               | 9998253 | M9 x P1.25 | 1.284 KGS |
| 3   | Expander, replacing copper sleeve  | 9998688 | M6 x P1.0  | 1.010 KGS |

## **Operation**

How to use:

Step 1: Use Tool #1-Tapping head for tapping

Use tool #1-tapping head to tap the cylinder sleeve. Tap the cylinder sleeve slowly to make sure thread is clear. Then you can take out tool #2.

Step 2:Tool #2- Use cylinder sleeve remover to remove the sleeve

Use the front part of tool #2- cylinder sleeve remover to lock the cylinder sleeve. Then rotate the spindle to pull the cylinder sleeve backward. In this step, the old cylinder sleeve will be taken out.

Step 3: Tool #3- Use cylinder sleeve installer to inject new sleeve

Take out the new sleeve that you prepared. Put the new sleeve on the tool 3, and fix the lever tightly. And then inject tool #3 directly into cylinder. The final step is pull lever to move tool #3 backward.