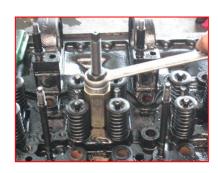

## **Operation**

How to use:

Step 1: Use Tool #1-Tapping head for tapping

Use tool #1-tapping head to tap the cylinder sleeve. Tap the cylinder sleeve slowly to make sure thread is clear. Then you can take out tool #2.

Step 2:Tool #2- Use cylinder sleeve remover to remove the sleeve

Use the front part of tool #2- cylinder sleeve remover to lock the cylinder sleeve. Then rotate the spindle to pull the cylinder sleeve backward. In this step, the old cylinder sleeve will be taken out.

Step 3: Tool #3- Use cylinder sleeve installer to inject new sleeve

Take out the new sleeve that you prepared. Put the new sleeve on the tool 3, and fix the lever tightly. And then inject tool #3 directly into cylinder. The final step is pull lever to move tool #3 backward.