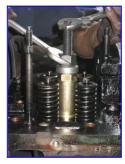

## **Operation**

How to use:

Step 1: Use Tool #1-Tapping head for tapping

Use tool #1-tapping head to tap the cylinder sleeve. Tap the cylinder sleeve slowly to make sure thread is clear. Then you can take out tool #2.