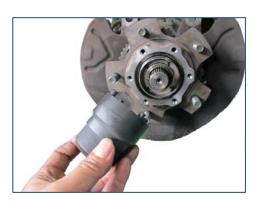

## SUZUKI FRONT WHEEL AXLE NUT SOCKET JIMNY / VITARA

SUZUKI JIMNY BEARING GENUINE NO: 43461-82CB0

- To install and remove nut of SUZUKI JIMNY front wheel axle when bearing is broken.
- Due to the special design nut of SUZUKI JIMNY, it is hard to install or remove the nut without this tool.
- It is also important to re-tighten the nut with correct torque to ensure proper bearing life. This tool fits perfectly and makes the job easy.
- The socket is made of one piece of material.
- Material: SCM440. OEM Equiv: J-37763 / 09951-16050
- It can be used with torque wrench.
- Application: SUZUKI JIMNY / GRAND VITARA (99-04) front wheel axle.