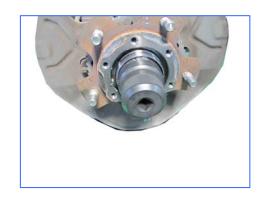

## SUZUKI FRONT WHEEL AXLE NUT SOCKET JIMNY / VITARA

SUZUKI JIMNY BEARING GENUINE NO: 43461-82CB0

- To install and remove nut of SUZUKI JIMNY front wheel axle when bearing is broken.
- Due to the special design nut of SUZUKI JIMNY, it is hard to install or remove the nut without this tool.
- It is also important to re-tighten the nut with correct torque to ensure proper bearing life. This tool fits perfectly and makes the job easy.
- The socket is made of one piece of material.
- Material: SCM440. OEM Equiv: J-37763 / 09951-16050
- It can be used with torque wrench.
- Application: SUZUKI JIMNY / GRAND VITARA (99-04) front wheel axle.