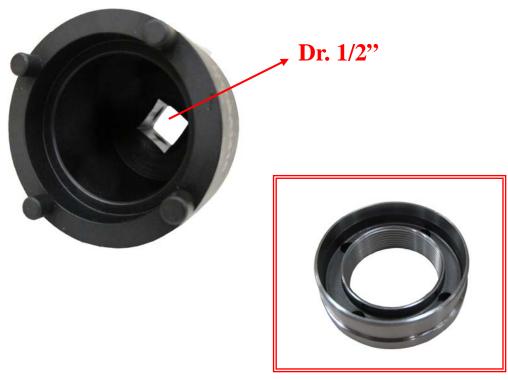

## SUZUKI FRONT WHEEL AXLE NUT SOCKET JIMNY / VITARA

SUZUKI JIMNY BEARING GENUINE NO: 43461-82CB0

- To install and remove nut of SUZUKI JIMNY front wheel axle when bearing is broken.
- Due to the special design nut of SUZUKI JIMNY, it is hard to install or remove the nut without this tool.
- It is also important to re-tighten the nut with correct torque to ensure proper bearing life. This tool fits perfectly and makes the job easy.
- The socket is made of one piece of material.
- Material: SCM440. OEM Equiv: J-37763 / 09951-16050
- It can be used with torque wrench.
- Application: SUZUKI JIMNY / GRAND VITARA (99-04) front wheel axle.