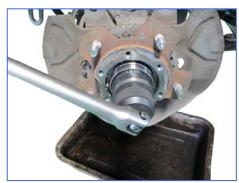

## SUZUKI FRONT WHEEL AXLE NUT SOCKET JIMNY / VITARA

SUZUKI JIMNY BEARING GENUINE NO: 43461-82CB0

- To install and remove nut of SUZUKI JIMNY front wheel axle when bearing is broken.
- Due to the special design nut of SUZUKI JIMNY, it is hard to install or remove the nut without this tool.
- It is also important to re-tighten the nut with correct torque to ensure proper bearing life. This tool fits perfectly and makes the job easy.
- The socket is made of one piece of material.
- Material: SCM440. OEM Equiv: J-37763 / 09951-16050
- It can be used with torque wrench.
- Application: SUZUKI JIMNY / GRAND VITARA (99-04) front wheel axle.