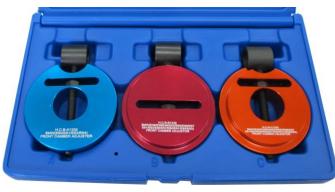

## BMW (E38/E39/E46/E53/E60/E61/E63/E64/E65/E66/ E67/E81/E83/E85/E86/E87/E90/E91/E92/E93) FRONT CAMBER ADJUSTER KIT

This kit includes A1332, B1332 and C1332.