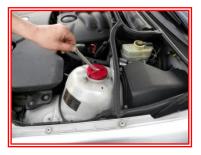

49**44444444444444444444** 

This fixture is designed to adjust the front camber on late model 3 series with KDS. Applicable: BMW (E38/E39/E46/E53/E65 /E66/E67/E81/E83/E85/E87/E90/E91/E92/E93)

H.C.B-C1332 BMW (E38/E39/E46/ E53/E65/E66/E67/E81/E83/E85/E86/ E87/E90/E91 /E92/E93) FRONT CAMBER