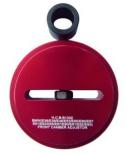

## H.C.B-A1332 BMW (E60/E61/E63/E64) FRONT **CAMBER ADJUSTER**

This fixture is designed to adjust front camber.

Applicable: BMW E60/E61/E63/E64

H.C.B-B1332 BMW (E38/E39/E46/E53/E65/E66/E67 /E81/E83/E85/E87/E90/E91/E92/E93) FRONT CAMBER ADJUSTOR