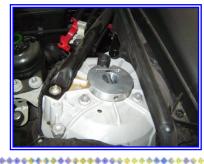

## H.C.B-A1332 BMW (E60/E61/E63/E64) FRONT **CAMBER ADJUSTER**

This fixture is designed to adjust front camber.

Applicable: BMW E60/E61/E63/E64

H.C.B-B1332 BMW (E38/E39/E46/E53/E65/E66/E67 /E81/E83/E85/E87/E90/E91/E92/E93) FRONT CAMBER ADJUSTOR

49**44444444444444444444** 

This fixture is designed to adjust the front camber on late model 3 series with KDS. Applicable: BMW (E38/E39/E46/E53/E65 /E66/E67/E81/E83/E85/E87/E90/E91/E92/E93)

H.C.B-C1332 BMW (E38/E39/E46/ E53/E65/E66/E67/E81/E83/E85/E86/ E87/E90/E91 /E92/E93) FRONT CAMBER