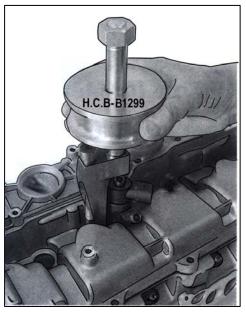

## MERCEDES CDI CR INJECTOR PULLER KIT (SLIDE HAMMER STYLE )

- For removing stubborn injectors on Mercedes CDI engines and adapted tight common rail injectors without having to disassemble cylinder head.
- The puller is additionally supported by the steel ball on the valve cover, which prevents the puller from tipping during the removal process.
- Applicable: Mercedes CDI engines 611,612,613,646,647,648 etc diesel engines