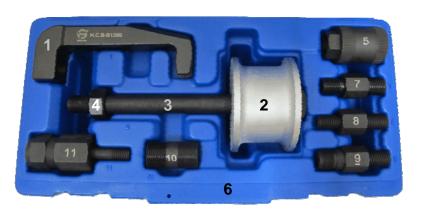

## **Components:**

| ITEM NO. | DESCRIPTION        | Specification         |
|----------|--------------------|-----------------------|
| 1        | Puller             | M16 x P1.5            |
| 2        | Hammer             | $\phi$ 79 x 50L       |
| 3        | Slide hammer bolt  | M16 x P1.5 x 198L     |
| 4        | Nut                | M16 x P1.5 x 12.5L    |
| 5        | Extraction nut     | M27 x P1.0@BOSCH)     |
| 6        | Blow mold case     |                       |
| 7        | Connector          | M16 x P1.5,M14 XP1.5  |
| 8        | Extraction adaptor | H19 M12 x P1.75       |
| 9        | Extraction adaptor | H19 M17 x P1.0        |
| 10       | Extraction adaptor | M22 x P1.5,M22 x P1.0 |
| 11       | Universal adaptor  | M14 x P1.5,M10 x P1.5 |