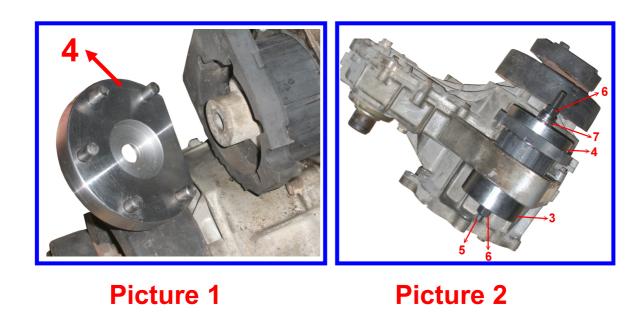

## The Illustration for Removal:

Picture 1

Picture 2

- Step 1: Put accessory No. 1-3 into 1-2. Please refer to the removal illustration picture 1 for guidance.
- Step 2: Make sure to clip the accessory No. 1-3 to the essence of the transmission, then put the accessory 1-1 into the outer breach of rubber mount to enable the central hole of accessory 1 and rubber mount to keep on a straight line. Then insert the accessory No. 5.
- Step 3: Install the bearing and nut on the both sides of accessory No. 5 after adjusting 1-4 and tightening 1-3.
- Step 4: To extract according to picture 2.

## The Illustration for Install

Step 1: Insert the locking pin of accessory No. 4 into the inner hole of rubber mount. Please refer to the install illustration picture 1 for guidance.

Step 2: To complete the installation according to picture 2.