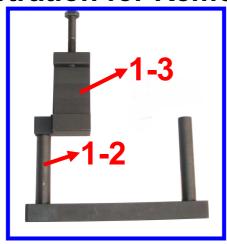

## The Illustration for Removal:

Picture 1

Picture 2

- Step 1: Put accessory No. 1-3 into 1-2. Please refer to the removal illustration picture 1 for guidance.
- Step 2: Make sure to clip the accessory No. 1-3 to the essence of the transmission, then put the accessory 1-1 into the outer breach of rubber mount to enable the central hole of accessory 1 and rubber mount to keep on a straight line. Then insert the accessory No. 5.
- Step 3: Install the bearing and nut on the both sides of accessory No. 5 after adjusting 1-4 and tightening 1-3.
- Step 4: To extract according to picture 2.