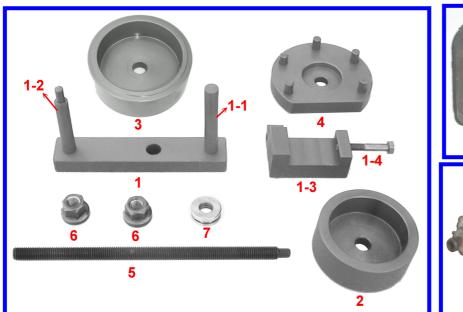

## The Illustration for Removal:

Picture 1

Picture 2

- Step 1: Put accessory No. 1-3 into 1-2. Please refer to the removal illustration picture 1 for guidance.
- Step 2: Make sure to clip the accessory No. 1-3 to the essence of the transmission, then put the accessory 1-1 into the outer breach of rubber mount to enable the central hole of accessory 1 and rubber mount to keep on a straight line. Then insert the accessory No. 5.
- Step 3: Install the bearing and nut on the both sides of accessory No. 5 after adjusting 1-4 and tightening 1-3.
- Step 4: To extract according to picture 2.

## The Illustration for Install

Step 1: Insert the locking pin of accessory No. 4 into the inner hole of rubber mount. Please refer to the install illustration picture 1 for guidance.

Step 2: To complete the installation according to picture 2.