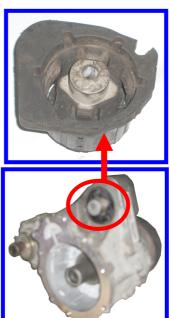

## The Illustration for Removal:

Picture 1

Picture 2

- Step 1: Put accessory No. 1-3 into 1-2. Please refer to the removal illustration picture 1 for guidance.
- Step 2: Make sure to clip the accessory No. 1-3 to the essence of the transmission, then put the accessory 1-1 into the outer breach of rubber mount to enable the central hole of accessory 1 and rubber mount to keep on a straight line. Then insert the accessory No. 5.
- Step 3: Install the bearing and nut on the both sides of accessory No. 5 after adjusting 1-4 and tightening 1-3.
- Step 4: To extract according to picture 2.