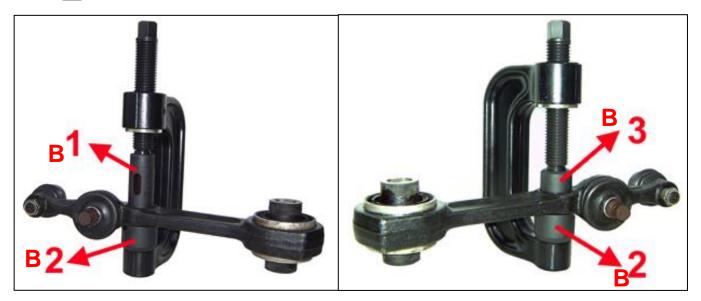

### PAT. M333280

- This kit is for BENZ (W220/W211/W230/W163/W164/W215) BALL-JOINT
- A series for BENZ (W220/W211/W230/W215) BALL-JOINT
- B series for BENZ (W220/W211) BALL-JOINT
- D2 for removing BENZ (W163/W164) FRONT & REAR BALL-JOINT
- W for installing BENZ (W163/W164) FRONT & REAR BALL-JOINT. W has to be locked over 300Nm.
- The C-clamp forged, its material is SCM440 and hardness is HRC 38°-42°
- On car maintenance
- This kit includes: A1168 | B1168 | D1168.
- N.W.: 8.14 KGS

#### A series for BENZ (W220/W211/W230/W215)

#### **BALL-JOINT**

Extraction

Installation

B series for BENZ (W220/W211) BALL-JOINT

Extraction

Installation