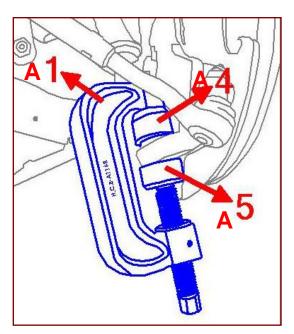

### PAT. M333280

- This kit is for BENZ (W220/W211/W230/W163/W164/W215) BALL-JOINT
- A series for BENZ (W220/W211/W230/W215) BALL-JOINT
- B series for BENZ (W220/W211) BALL-JOINT
- D2 for removing BENZ (W163/W164) FRONT & REAR BALL-JOINT
- W for installing BENZ (W163/W164) FRONT & REAR BALL-JOINT. W has to be locked over 300Nm.
- The C-clamp forged, its material is SCM440 and hardness is HRC 38°-42°
- On car maintenance
- This kit includes: A1168 | B1168 | D1168.
- N.W.: 8.14 KGS

#### A series for BENZ (W220/W211/W230/W215)

#### **BALL-JOINT**

Extraction

Installation

B series for BENZ (W220/W211) BALL-JOINT

Extraction

Installation