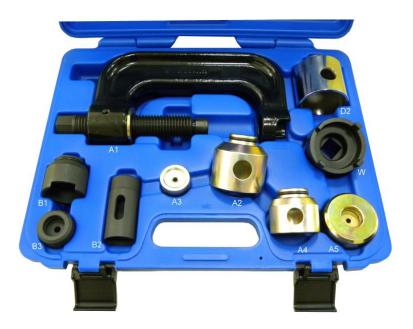

### PAT. M333280

- This kit is for BENZ (W220/W211/W230/W163/W164/W215) BALL-JOINT
- A series for BENZ (W220/W211/W230/W215) BALL-JOINT
- B series for BENZ (W220/W211) BALL-JOINT
- D2 for removing BENZ (W163/W164) FRONT & REAR BALL-JOINT
- W for installing BENZ (W163/W164) FRONT & REAR BALL-JOINT. W has to be locked over 300Nm.
- The C-clamp forged, its material is SCM440 and hardness is HRC 38°-42°
- On car maintenance
- This kit includes: A1168 | B1168 | D1168.
- N.W.: 8.14 KGS

#### A series for BENZ (W220/W211/W230/W215)

#### **BALL-JOINT**

Extraction

Installation

B series for BENZ (W220/W211) BALL-JOINT

Extraction

Installation