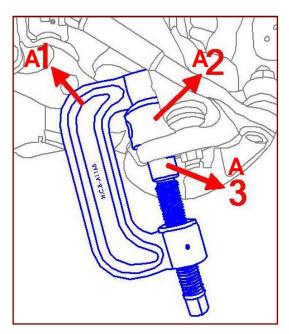

### PAT. M333280

- This kit is for BENZ (W220/W211/W230/W163/W164/W215) BALL-JOINT
- A series for BENZ (W220/W211/W230/W215) BALL-JOINT
- B series for BENZ (W220/W211) BALL-JOINT
- D2 for removing BENZ (W163/W164) FRONT & REAR BALL-JOINT
- W for installing BENZ (W163/W164) FRONT & REAR BALL-JOINT. W has to be locked over 300Nm.
- The C-clamp forged, its material is SCM440 and hardness is HRC 38°-42°
- On car maintenance
- This kit includes: A1168 | B1168 | D1168.
- N.W.: 8.14 KGS

#### A series for BENZ (W220/W211/W230/W215)

#### **BALL-JOINT**

Extraction

Installation

B series for BENZ (W220/W211) BALL-JOINT

Extraction

Installation