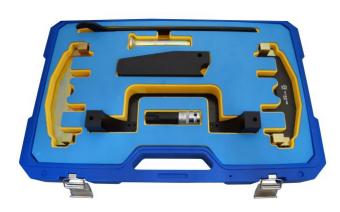

## **BENZ (M271) ALIGNMENT TOOL KIT**

**VIDEO** 

| Ref | Parts No. | OEM no.          | Description                                                                     |
|-----|-----------|------------------|---------------------------------------------------------------------------------|
| 1   | TT0140    | 271 589 01 40 00 | For drawing in the timing chain. Retains timing                                 |
|     |           |                  | chain with camshaft sprockets in proper timing                                  |
|     |           |                  | position.                                                                       |
| 2   | TT6100    | 271 589 00 61 00 | Make it possible to position the camshafts in                                   |
|     |           |                  | the installed position.                                                         |
| 3   | TT1500    | 271 589 00 15 00 | To install the plug into the timing case cover                                  |
|     |           |                  | (access to chain tensioner).                                                    |
| 4   | TT3100    | 271 589 00 31 00 | For unloading the timing chain tensioning                                       |
|     |           |                  | device.                                                                         |
| 5   | ET1436A   | 271 589 00 10 00 | For removal crankshaft front gear wheel                                         |
|     |           |                  | Release the timing chain                                                        |
| 6   | D1159-6   |                  | Make it possible to position the camshafts in the installed position (FACELIFT) |
| 7   | A1022-A   |                  | Fix the camshaft                                                                |
|     |           |                  |                                                                                 |
| 8   |           |                  | Blow Mould Case                                                                 |