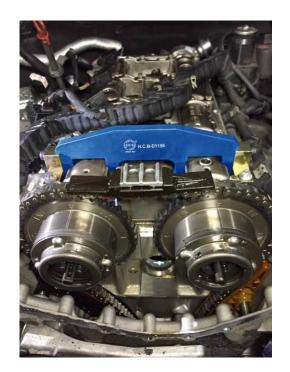

## **BENZ (M271) ALIGNMENT TOOL KIT**

**VIDEO** 

| Ref | Parts No. | OEM no.          | Description                                                                     |
|-----|-----------|------------------|---------------------------------------------------------------------------------|
| 1   | TT0140    | 271 589 01 40 00 | For drawing in the timing chain. Retains timing                                 |
|     |           |                  | chain with camshaft sprockets in proper timing                                  |
|     |           |                  | position.                                                                       |
| 2   | TT6100    | 271 589 00 61 00 | Make it possible to position the camshafts in                                   |
|     |           |                  | the installed position.                                                         |
| 3   | TT1500    | 271 589 00 15 00 | To install the plug into the timing case cover                                  |
|     |           |                  | (access to chain tensioner).                                                    |
| 4   | TT3100    | 271 589 00 31 00 | For unloading the timing chain tensioning                                       |
|     |           |                  | device.                                                                         |
| 5   | ET1436A   | 271 589 00 10 00 | For removal crankshaft front gear wheel                                         |
|     |           |                  | Release the timing chain                                                        |
| 6   | D1159-6   |                  | Make it possible to position the camshafts in the installed position (FACELIFT) |
| 7   | A1022-A   |                  | Fix the camshaft                                                                |
|     |           |                  |                                                                                 |
| 8   |           |                  | Blow Mould Case                                                                 |