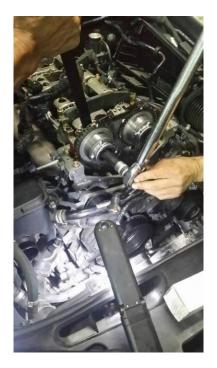

When you remove the front gear of camshaft, you must use a 32 mm wrench to hold it. Then you can use T100 socket to remove the front gear wheel.