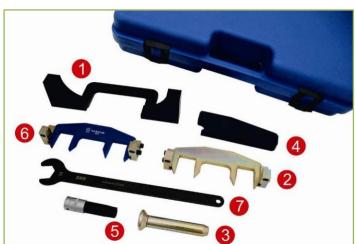

## **BENZ (M271) ALIGNMENT TOOL KIT**

**VIDEO** 

| Ref | Parts No. | OEM no.          | Description                                                                     |
|-----|-----------|------------------|---------------------------------------------------------------------------------|
| 1   | TT0140    | 271 589 01 40 00 | For drawing in the timing chain. Retains timing                                 |
|     |           |                  | chain with camshaft sprockets in proper timing                                  |
|     |           |                  | position.                                                                       |
| 2   | TT6100    | 271 589 00 61 00 | Make it possible to position the camshafts in                                   |
|     |           |                  | the installed position.                                                         |
| 3   | TT1500    | 271 589 00 15 00 | To install the plug into the timing case cover                                  |
|     |           |                  | (access to chain tensioner).                                                    |
| 4   | TT3100    | 271 589 00 31 00 | For unloading the timing chain tensioning                                       |
|     |           |                  | device.                                                                         |
| 5   | ET1436A   | 271 589 00 10 00 | For removal crankshaft front gear wheel                                         |
|     |           |                  | Release the timing chain                                                        |
| 6   | D1159-6   |                  | Make it possible to position the camshafts in the installed position (FACELIFT) |
| 7   | A1022-A   |                  | Fix the camshaft                                                                |
|     |           |                  |                                                                                 |
| 8   |           |                  | Blow Mould Case                                                                 |