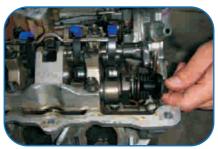

## **Petrol Timing Tool Kit**

BMW (N42 / N46)

Contents ET1156B

- Using with ET1156C. This kit includes ET1156-1, ET1156-1-1, ET1156-2, ET1156-3, ET1156-4, ET1156-6, ET1156-10 and ET1136-5.
- Timing, checking and adjusting the twin camshaft on petrol engine.
- Removing, installing and aligning of Vanos unit.
- · Applicable: BMW:
  - E87 (1 Series): 118i / 120i N46 engine
  - E46 (3 Series): 316i / 316Ti / 318i / 318Ti (01-) N42/N46 engine
  - E90/E91: 318i / 320i N46 engine
  - E85: Z4, 2.0L N46 engine
  - E83: N46 engine