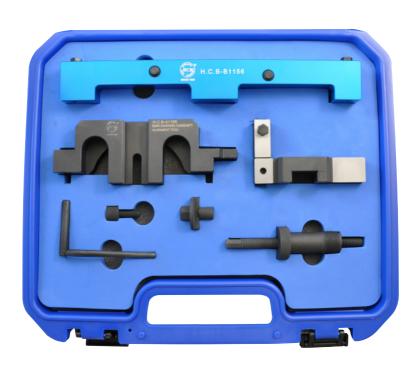

## **Petrol Timing Tool Kit**

BMW (N42 / N46)

Contents ET1156B

- Using with ET1156C. This kit includes ET1156-1, ET1156-1-1, ET1156-2, ET1156-3, ET1156-4, ET1156-6, ET1156-10 and ET1136-5.
- Timing, checking and adjusting the twin camshaft on petrol engine.
- Removing, installing and aligning of Vanos unit.
- · Applicable: BMW:
  - E87 (1 Series): 118i / 120i N46 engine
  - E46 (3 Series): 316i / 316Ti / 318i / 318Ti (01-) N42/N46 engine
  - E90/E91: 318i / 320i N46 engine
  - E85: Z4, 2.0L N46 engine
  - E83: N46 engine