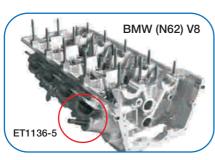

## **Petrol Timing Tool Kit**

BMW (N42 / N46)

Contents ET1156B

- Using with ET1156C. This kit includes ET1156-1, ET1156-1-1, ET1156-2, ET1156-3, ET1156-4, ET1156-6, ET1156-10 and ET1136-5.
- Timing, checking and adjusting the twin camshaft on petrol engine.
- Removing, installing and aligning of Vanos unit.
- · Applicable: BMW:
  - E87 (1 Series): 118i / 120i N46 engine
  - E46 (3 Series): 316i / 316Ti / 318i / 318Ti (01-) N42/N46 engine
  - E90/E91: 318i / 320i N46 engine
  - E85: Z4, 2.0L N46 engine
  - E83: N46 engine