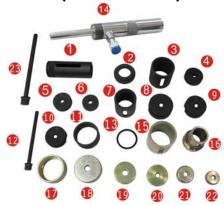

## ET1129C

BMW(E32/E34/E38/E39/E53/E60/E65/E66/E70) UPPER SUB-FRAME BUSH EXTRACTOR / INSTALLER (HYDRAULIC) PAT. M277669 USA PAT.

| Part No.   | Description                                                             | Dimension  | Quantity |
|------------|-------------------------------------------------------------------------|------------|----------|
| ET1129C-1  | the Fixed Base of the Oil Pressure Cylinder                             | Ø60*160L   | 1        |
| ET1129C-2  | the removing and installing tool applicable for E38, E66,E70(X5),E90/M3 | Ø80*24L    | 1        |
| ET1129C-3  | only being used as the removing tool applicable for E38, E66            | Ø82*86L    | 1        |
| ET1129C-4  | only being used as the removing tool applicable for E66                 | Ø69*20L    | 1        |
| ET1129C-5  | only being used as the removing tool applicable for E38                 | Ø65*20L    | 1        |
| ET1129C-6  | only being used as the removing tool applicable for E32, E34, E39       | Ø57*16L    | 1        |
| ET1129C-7  | the removing / installing tool applicable for E32, E34, E39             | Ø72*80L    | 1        |
| ET1129C-8  | only being used as the installing tool applicable for E66               | Ø85*34L    | 1        |
| ET1129C-9  | only being used as the installing tool applicable for E38               | Ø75*31L    | 1        |
| ET1129C-10 | only being used as the installing tool applicable for E32, E34, E39     | Ø70*24L    | 1        |
| ET1129C-11 | only being used as the installing tool applicable for E38, E66          | Ø82*40L    | 1        |
| ET1129C-12 | the Screw of the Oil Pressure Cylinder                                  | M12*P1.75  | 1        |
| ET1129C-13 | only being used as the installing tool applicable for E39               | Ø70*6L     | 1        |
| ET1129C-14 | the Main Body of the Oil Pressure Cylinder                              |            | 1        |
| ET1129C-15 | Detachable Base                                                         | Ø84x92L    | 1        |
| ET1129C-16 | the removing and installing tool applicable for E70(X5)                 | Ø72x80L    | 1        |
| ET1129C-17 | the removing and installing tool applicable for E70(X5),E90             | Ø84x40L    | 1        |
| ET1129C-18 | only being used as the installing tool applicable for E70(X5)           | Ø85x34L    | 1        |
| ET1129C-19 | only being used as the removing tool applicable for E70(X5)             | Ø69x20L    | 1        |
| ET1129C-20 | only being used as the installing tool applicable for E70(X5)           | Ø65.5x20L  | 1        |
| ET1129C-21 | only being used as the installing tool applicable for E70(X5)           | Ø53x22 L   | 1        |
| ET1129C-22 | only being used as the removing tool applicable for E70(X5)             | Ø42 x20L   | 1        |
| ET1129C-23 | only being used as the removing tool applicable for E70(X5),M3,E90      | Ø24.5x220L | 1        |