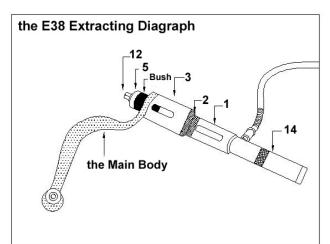

## ET1129C

BMW(E32/E34/E38/E39/E53/E60/E65/E66/E70) UPPER SUB-FRAME BUSH EXTRACTOR / INSTALLER (HYDRAULIC) PAT. M277669 USA PAT.

| Part No.   | Description                                                             | Dimension  | Quantity |
|------------|-------------------------------------------------------------------------|------------|----------|
| ET1129C-1  | the Fixed Base of the Oil Pressure Cylinder                             | Ø60*160L   | 1        |
| ET1129C-2  | the removing and installing tool applicable for E38, E66,E70(X5),E90/M3 | Ø80*24L    | 1        |
| ET1129C-3  | only being used as the removing tool applicable for E38, E66            | Ø82*86L    | 1        |
| ET1129C-4  | only being used as the removing tool applicable for E66                 | Ø69*20L    | 1        |
| ET1129C-5  | only being used as the removing tool applicable for E38                 | Ø65*20L    | 1        |
| ET1129C-6  | only being used as the removing tool applicable for E32, E34, E39       | Ø57*16L    | 1        |
| ET1129C-7  | the removing / installing tool applicable for E32, E34, E39             | Ø72*80L    | 1        |
| ET1129C-8  | only being used as the installing tool applicable for E66               | Ø85*34L    | 1        |
| ET1129C-9  | only being used as the installing tool applicable for E38               | Ø75*31L    | 1        |
| ET1129C-10 | only being used as the installing tool applicable for E32, E34, E39     | Ø70*24L    | 1        |
| ET1129C-11 | only being used as the installing tool applicable for E38, E66          | Ø82*40L    | 1        |
| ET1129C-12 | the Screw of the Oil Pressure Cylinder                                  | M12*P1.75  | 1        |
| ET1129C-13 | only being used as the installing tool applicable for E39               | Ø70*6L     | 1        |
| ET1129C-14 | the Main Body of the Oil Pressure Cylinder                              |            | 1        |
| ET1129C-15 | Detachable Base                                                         | Ø84x92L    | 1        |
| ET1129C-16 | the removing and installing tool applicable for E70(X5)                 | Ø72x80L    | 1        |
| ET1129C-17 | the removing and installing tool applicable for E70(X5),E90             | Ø84x40L    | 1        |
| ET1129C-18 | only being used as the installing tool applicable for E70(X5)           | Ø85x34L    | 1        |
| ET1129C-19 | only being used as the removing tool applicable for E70(X5)             | Ø69x20L    | 1        |
| ET1129C-20 | only being used as the installing tool applicable for E70(X5)           | Ø65.5x20L  | 1        |
| ET1129C-21 | only being used as the installing tool applicable for E70(X5)           | Ø53x22 L   | 1        |
| ET1129C-22 | only being used as the removing tool applicable for E70(X5)             | Ø42 x20L   | 1        |
| ET1129C-23 | only being used as the removing tool applicable for E70(X5),M3,E90      | Ø24.5x220L | 1        |