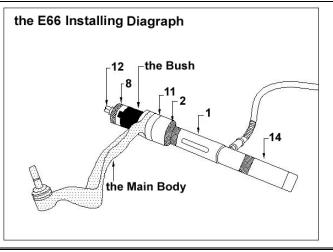

## ET1129C

BMW(E32/E34/E38/E39/E53/E60/E65/E66/E70) UPPER SUB-FRAME BUSH EXTRACTOR / INSTALLER (HYDRAULIC) PAT. M277669 USA PAT.

| Part No.   | Description                                                             | Dimension  | Quantity |
|------------|-------------------------------------------------------------------------|------------|----------|
| ET1129C-1  | the Fixed Base of the Oil Pressure Cylinder                             | Ø60*160L   | 1        |
| ET1129C-2  | the removing and installing tool applicable for E38, E66,E70(X5),E90/M3 | Ø80*24L    | 1        |
| ET1129C-3  | only being used as the removing tool applicable for E38, E66            | Ø82*86L    | 1        |
| ET1129C-4  | only being used as the removing tool applicable for E66                 | Ø69*20L    | 1        |
| ET1129C-5  | only being used as the removing tool applicable for E38                 | Ø65*20L    | 1        |
| ET1129C-6  | only being used as the removing tool applicable for E32, E34, E39       | Ø57*16L    | 1        |
| ET1129C-7  | the removing / installing tool applicable for E32, E34, E39             | Ø72*80L    | 1        |
| ET1129C-8  | only being used as the installing tool applicable for E66               | Ø85*34L    | 1        |
| ET1129C-9  | only being used as the installing tool applicable for E38               | Ø75*31L    | 1        |
| ET1129C-10 | only being used as the installing tool applicable for E32, E34, E39     | Ø70*24L    | 1        |
| ET1129C-11 | only being used as the installing tool applicable for E38, E66          | Ø82*40L    | 1        |
| ET1129C-12 | the Screw of the Oil Pressure Cylinder                                  | M12*P1.75  | 1        |
| ET1129C-13 | only being used as the installing tool applicable for E39               | Ø70*6L     | 1        |
| ET1129C-14 | the Main Body of the Oil Pressure Cylinder                              |            | 1        |
| ET1129C-15 | Detachable Base                                                         | Ø84x92L    | 1        |
| ET1129C-16 | the removing and installing tool applicable for E70(X5)                 | Ø72x80L    | 1        |
| ET1129C-17 | the removing and installing tool applicable for E70(X5),E90             | Ø84x40L    | 1        |
| ET1129C-18 | only being used as the installing tool applicable for E70(X5)           | Ø85x34L    | 1        |
| ET1129C-19 | only being used as the removing tool applicable for E70(X5)             | Ø69x20L    | 1        |
| ET1129C-20 | only being used as the installing tool applicable for E70(X5)           | Ø65.5x20L  | 1        |
| ET1129C-21 | only being used as the installing tool applicable for E70(X5)           | Ø53x22 L   | 1        |
| ET1129C-22 | only being used as the removing tool applicable for E70(X5)             | Ø42 x20L   | 1        |
| ET1129C-23 | only being used as the removing tool applicable for E70(X5),M3,E90      | Ø24.5x220L | 1        |