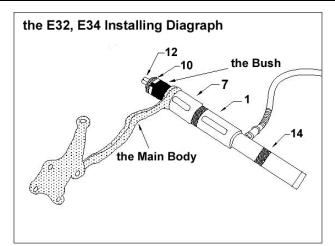

## ET1129C

BMW(E32/E34/E38/E39/E53/E60/E65/E66/E70) UPPER SUB-FRAME BUSH EXTRACTOR / INSTALLER (HYDRAULIC) PAT. M277669 USA PAT.

| Part No.   | Description                                                             | Dimension  | Quantity |
|------------|-------------------------------------------------------------------------|------------|----------|
| ET1129C-1  | the Fixed Base of the Oil Pressure Cylinder                             | Ø60*160L   | 1        |
| ET1129C-2  | the removing and installing tool applicable for E38, E66,E70(X5),E90/M3 | Ø80*24L    | 1        |
| ET1129C-3  | only being used as the removing tool applicable for E38, E66            | Ø82*86L    | 1        |
| ET1129C-4  | only being used as the removing tool applicable for E66                 | Ø69*20L    | 1        |
| ET1129C-5  | only being used as the removing tool applicable for E38                 | Ø65*20L    | 1        |
| ET1129C-6  | only being used as the removing tool applicable for E32, E34, E39       | Ø57*16L    | 1        |
| ET1129C-7  | the removing / installing tool applicable for E32, E34, E39             | Ø72*80L    | 1        |
| ET1129C-8  | only being used as the installing tool applicable for E66               | Ø85*34L    | 1        |
| ET1129C-9  | only being used as the installing tool applicable for E38               | Ø75*31L    | 1        |
| ET1129C-10 | only being used as the installing tool applicable for E32, E34, E39     | Ø70*24L    | 1        |
| ET1129C-11 | only being used as the installing tool applicable for E38, E66          | Ø82*40L    | 1        |
| ET1129C-12 | the Screw of the Oil Pressure Cylinder                                  | M12*P1.75  | 1        |
| ET1129C-13 | only being used as the installing tool applicable for E39               | Ø70*6L     | 1        |
| ET1129C-14 | the Main Body of the Oil Pressure Cylinder                              |            | 1        |
| ET1129C-15 | Detachable Base                                                         | Ø84x92L    | 1        |
| ET1129C-16 | the removing and installing tool applicable for E70(X5)                 | Ø72x80L    | 1        |
| ET1129C-17 | the removing and installing tool applicable for E70(X5),E90             | Ø84x40L    | 1        |
| ET1129C-18 | only being used as the installing tool applicable for E70(X5)           | Ø85x34L    | 1        |
| ET1129C-19 | only being used as the removing tool applicable for E70(X5)             | Ø69x20L    | 1        |
| ET1129C-20 | only being used as the installing tool applicable for E70(X5)           | Ø65.5x20L  | 1        |
| ET1129C-21 | only being used as the installing tool applicable for E70(X5)           | Ø53x22 L   | 1        |
| ET1129C-22 | only being used as the removing tool applicable for E70(X5)             | Ø42 x20L   | 1        |
| ET1129C-23 | only being used as the removing tool applicable for E70(X5),M3,E90      | Ø24.5x220L | 1        |