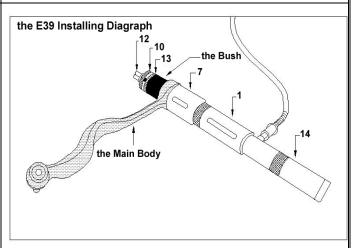

## ET1129C

BMW(E32/E34/E38/E39/E53/E60/E65/E66/E70) UPPER SUB-FRAME BUSH EXTRACTOR / INSTALLER (HYDRAULIC) PAT. M277669 USA PAT.

| Part No.   | Description                                                             | Dimension  | Quantity |
|------------|-------------------------------------------------------------------------|------------|----------|
| ET1129C-1  | the Fixed Base of the Oil Pressure Cylinder                             | Ø60*160L   | 1        |
| ET1129C-2  | the removing and installing tool applicable for E38, E66,E70(X5),E90/M3 | Ø80*24L    | 1        |
| ET1129C-3  | only being used as the removing tool applicable for E38, E66            | Ø82*86L    | 1        |
| ET1129C-4  | only being used as the removing tool applicable for E66                 | Ø69*20L    | 1        |
| ET1129C-5  | only being used as the removing tool applicable for E38                 | Ø65*20L    | 1        |
| ET1129C-6  | only being used as the removing tool applicable for E32, E34, E39       | Ø57*16L    | 1        |
| ET1129C-7  | the removing / installing tool applicable for E32, E34, E39             | Ø72*80L    | 1        |
| ET1129C-8  | only being used as the installing tool applicable for E66               | Ø85*34L    | 1        |
| ET1129C-9  | only being used as the installing tool applicable for E38               | Ø75*31L    | 1        |
| ET1129C-10 | only being used as the installing tool applicable for E32, E34, E39     | Ø70*24L    | 1        |
| ET1129C-11 | only being used as the installing tool applicable for E38, E66          | Ø82*40L    | 1        |
| ET1129C-12 | the Screw of the Oil Pressure Cylinder                                  | M12*P1.75  | 1        |
| ET1129C-13 | only being used as the installing tool applicable for E39               | Ø70*6L     | 1        |
| ET1129C-14 | the Main Body of the Oil Pressure Cylinder                              |            | 1        |
| ET1129C-15 | Detachable Base                                                         | Ø84x92L    | 1        |
| ET1129C-16 | the removing and installing tool applicable for E70(X5)                 | Ø72x80L    | 1        |
| ET1129C-17 | the removing and installing tool applicable for E70(X5),E90             | Ø84x40L    | 1        |
| ET1129C-18 | only being used as the installing tool applicable for E70(X5)           | Ø85x34L    | 1        |
| ET1129C-19 | only being used as the removing tool applicable for E70(X5)             | Ø69x20L    | 1        |
| ET1129C-20 | only being used as the installing tool applicable for E70(X5)           | Ø65.5x20L  | 1        |
| ET1129C-21 | only being used as the installing tool applicable for E70(X5)           | Ø53x22 L   | 1        |
| ET1129C-22 | only being used as the removing tool applicable for E70(X5)             | Ø42 x20L   | 1        |
| ET1129C-23 | only being used as the removing tool applicable for E70(X5),M3,E90      | Ø24.5x220L | 1        |