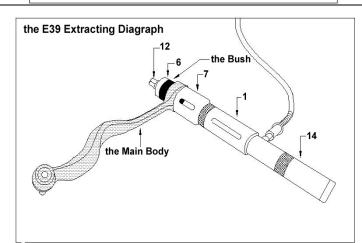

## ET1129C

BMW(E32/E34/E38/E39/E53/E60/E65/E66/E70) UPPER SUB-FRAME BUSH EXTRACTOR / INSTALLER (HYDRAULIC) PAT. M277669 USA PAT.

| Part No.   | Description                                                             | Dimension  | Quantity |
|------------|-------------------------------------------------------------------------|------------|----------|
| ET1129C-1  | the Fixed Base of the Oil Pressure Cylinder                             | Ø60*160L   | 1        |
| ET1129C-2  | the removing and installing tool applicable for E38, E66,E70(X5),E90/M3 | Ø80*24L    | 1        |
| ET1129C-3  | only being used as the removing tool applicable for E38, E66            | Ø82*86L    | 1        |
| ET1129C-4  | only being used as the removing tool applicable for E66                 | Ø69*20L    | 1        |
| ET1129C-5  | only being used as the removing tool applicable for E38                 | Ø65*20L    | 1        |
| ET1129C-6  | only being used as the removing tool applicable for E32, E34, E39       | Ø57*16L    | 1        |
| ET1129C-7  | the removing / installing tool applicable for E32, E34, E39             | Ø72*80L    | 1        |
| ET1129C-8  | only being used as the installing tool applicable for E66               | Ø85*34L    | 1        |
| ET1129C-9  | only being used as the installing tool applicable for E38               | Ø75*31L    | 1        |
| ET1129C-10 | only being used as the installing tool applicable for E32, E34, E39     | Ø70*24L    | 1        |
| ET1129C-11 | only being used as the installing tool applicable for E38, E66          | Ø82*40L    | 1        |
| ET1129C-12 | the Screw of the Oil Pressure Cylinder                                  | M12*P1.75  | 1        |
| ET1129C-13 | only being used as the installing tool applicable for E39               | Ø70*6L     | 1        |
| ET1129C-14 | the Main Body of the Oil Pressure Cylinder                              |            | 1        |
| ET1129C-15 | Detachable Base                                                         | Ø84x92L    | 1        |
| ET1129C-16 | the removing and installing tool applicable for E70(X5)                 | Ø72x80L    | 1        |
| ET1129C-17 | the removing and installing tool applicable for E70(X5),E90             | Ø84x40L    | 1        |
| ET1129C-18 | only being used as the installing tool applicable for E70(X5)           | Ø85x34L    | 1        |
| ET1129C-19 | only being used as the removing tool applicable for E70(X5)             | Ø69x20L    | 1        |
| ET1129C-20 | only being used as the installing tool applicable for E70(X5)           | Ø65.5x20L  | 1        |
| ET1129C-21 | only being used as the installing tool applicable for E70(X5)           | Ø53x22 L   | 1        |
| ET1129C-22 | only being used as the removing tool applicable for E70(X5)             | Ø42 x20L   | 1        |
| ET1129C-23 | only being used as the removing tool applicable for E70(X5),M3,E90      | Ø24.5x220L | 1        |