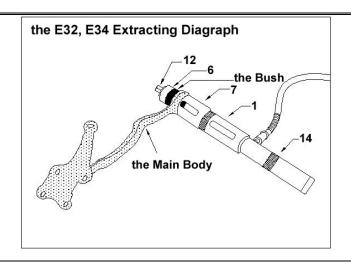

## ET1129C

BMW(E32/E34/E38/E39/E53/E60/E65/E66/E70) UPPER SUB-FRAME BUSH EXTRACTOR / INSTALLER (HYDRAULIC) PAT. M277669 USA PAT.

| Part No.   | Description                                                             | Dimension  | Quantity |
|------------|-------------------------------------------------------------------------|------------|----------|
| ET1129C-1  | the Fixed Base of the Oil Pressure Cylinder                             | Ø60*160L   | 1        |
| ET1129C-2  | the removing and installing tool applicable for E38, E66,E70(X5),E90/M3 | Ø80*24L    | 1        |
| ET1129C-3  | only being used as the removing tool applicable for E38, E66            | Ø82*86L    | 1        |
| ET1129C-4  | only being used as the removing tool applicable for E66                 | Ø69*20L    | 1        |
| ET1129C-5  | only being used as the removing tool applicable for E38                 | Ø65*20L    | 1        |
| ET1129C-6  | only being used as the removing tool applicable for E32, E34, E39       | Ø57*16L    | 1        |
| ET1129C-7  | the removing / installing tool applicable for E32, E34, E39             | Ø72*80L    | 1        |
| ET1129C-8  | only being used as the installing tool applicable for E66               | Ø85*34L    | 1        |
| ET1129C-9  | only being used as the installing tool applicable for E38               | Ø75*31L    | 1        |
| ET1129C-10 | only being used as the installing tool applicable for E32, E34, E39     | Ø70*24L    | 1        |
| ET1129C-11 | only being used as the installing tool applicable for E38, E66          | Ø82*40L    | 1        |
| ET1129C-12 | the Screw of the Oil Pressure Cylinder                                  | M12*P1.75  | 1        |
| ET1129C-13 | only being used as the installing tool applicable for E39               | Ø70*6L     | 1        |
| ET1129C-14 | the Main Body of the Oil Pressure Cylinder                              |            | 1        |
| ET1129C-15 | Detachable Base                                                         | Ø84x92L    | 1        |
| ET1129C-16 | the removing and installing tool applicable for E70(X5)                 | Ø72x80L    | 1        |
| ET1129C-17 | the removing and installing tool applicable for E70(X5),E90             | Ø84x40L    | 1        |
| ET1129C-18 | only being used as the installing tool applicable for E70(X5)           | Ø85x34L    | 1        |
| ET1129C-19 | only being used as the removing tool applicable for E70(X5)             | Ø69x20L    | 1        |
| ET1129C-20 | only being used as the installing tool applicable for E70(X5)           | Ø65.5x20L  | 1        |
| ET1129C-21 | only being used as the installing tool applicable for E70(X5)           | Ø53x22 L   | 1        |
| ET1129C-22 | only being used as the removing tool applicable for E70(X5)             | Ø42 x20L   | 1        |
| ET1129C-23 | only being used as the removing tool applicable for E70(X5),M3,E90      | Ø24.5x220L | 1        |