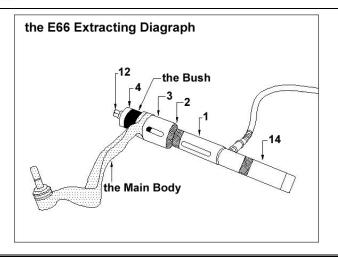

## ET1129C

BMW(E32/E34/E38/E39/E53/E60/E65/E66/E70) UPPER SUB-FRAME BUSH EXTRACTOR / INSTALLER (HYDRAULIC) PAT. M277669 USA PAT.

| Part No.   | Description                                                             | Dimension  | Quantity |
|------------|-------------------------------------------------------------------------|------------|----------|
| ET1129C-1  | the Fixed Base of the Oil Pressure Cylinder                             | Ø60*160L   | 1        |
| ET1129C-2  | the removing and installing tool applicable for E38, E66,E70(X5),E90/M3 | Ø80*24L    | 1        |
| ET1129C-3  | only being used as the removing tool applicable for E38, E66            | Ø82*86L    | 1        |
| ET1129C-4  | only being used as the removing tool applicable for E66                 | Ø69*20L    | 1        |
| ET1129C-5  | only being used as the removing tool applicable for E38                 | Ø65*20L    | 1        |
| ET1129C-6  | only being used as the removing tool applicable for E32, E34, E39       | Ø57*16L    | 1        |
| ET1129C-7  | the removing / installing tool applicable for E32, E34, E39             | Ø72*80L    | 1        |
| ET1129C-8  | only being used as the installing tool applicable for E66               | Ø85*34L    | 1        |
| ET1129C-9  | only being used as the installing tool applicable for E38               | Ø75*31L    | 1        |
| ET1129C-10 | only being used as the installing tool applicable for E32, E34, E39     | Ø70*24L    | 1        |
| ET1129C-11 | only being used as the installing tool applicable for E38, E66          | Ø82*40L    | 1        |
| ET1129C-12 | the Screw of the Oil Pressure Cylinder                                  | M12*P1.75  | 1        |
| ET1129C-13 | only being used as the installing tool applicable for E39               | Ø70*6L     | 1        |
| ET1129C-14 | the Main Body of the Oil Pressure Cylinder                              |            | 1        |
| ET1129C-15 | Detachable Base                                                         | Ø84x92L    | 1        |
| ET1129C-16 | the removing and installing tool applicable for E70(X5)                 | Ø72x80L    | 1        |
| ET1129C-17 | the removing and installing tool applicable for E70(X5),E90             | Ø84x40L    | 1        |
| ET1129C-18 | only being used as the installing tool applicable for E70(X5)           | Ø85x34L    | 1        |
| ET1129C-19 | only being used as the removing tool applicable for E70(X5)             | Ø69x20L    | 1        |
| ET1129C-20 | only being used as the installing tool applicable for E70(X5)           | Ø65.5x20L  | 1        |
| ET1129C-21 | only being used as the installing tool applicable for E70(X5)           | Ø53x22 L   | 1        |
| ET1129C-22 | only being used as the removing tool applicable for E70(X5)             | Ø42 x20L   | 1        |
| ET1129C-23 | only being used as the removing tool applicable for E70(X5),M3,E90      | Ø24.5x220L | 1        |