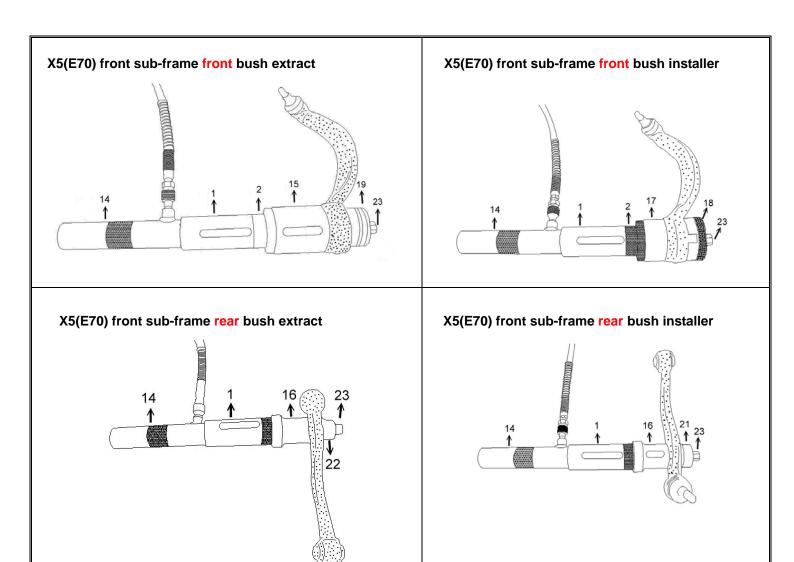

## ET1129C

BMW(E32/E34/E38/E39/E53/E60/E65/E66/E70) UPPER SUB-FRAME BUSH EXTRACTOR / INSTALLER (HYDRAULIC) PAT. M277669 USA PAT.

| Part No.   | Description                                                             | Dimension  | Quantity |
|------------|-------------------------------------------------------------------------|------------|----------|
| ET1129C-1  | the Fixed Base of the Oil Pressure Cylinder                             | Ø60*160L   | 1        |
| ET1129C-2  | the removing and installing tool applicable for E38, E66,E70(X5),E90/M3 | Ø80*24L    | 1        |
| ET1129C-3  | only being used as the removing tool applicable for E38, E66            | Ø82*86L    | 1        |
| ET1129C-4  | only being used as the removing tool applicable for E66                 | Ø69*20L    | 1        |
| ET1129C-5  | only being used as the removing tool applicable for E38                 | Ø65*20L    | 1        |
| ET1129C-6  | only being used as the removing tool applicable for E32, E34, E39       | Ø57*16L    | 1        |
| ET1129C-7  | the removing / installing tool applicable for E32, E34, E39             | Ø72*80L    | 1        |
| ET1129C-8  | only being used as the installing tool applicable for E66               | Ø85*34L    | 1        |
| ET1129C-9  | only being used as the installing tool applicable for E38               | Ø75*31L    | 1        |
| ET1129C-10 | only being used as the installing tool applicable for E32, E34, E39     | Ø70*24L    | 1        |
| ET1129C-11 | only being used as the installing tool applicable for E38, E66          | Ø82*40L    | 1        |
| ET1129C-12 | the Screw of the Oil Pressure Cylinder                                  | M12*P1.75  | 1        |
| ET1129C-13 | only being used as the installing tool applicable for E39               | Ø70*6L     | 1        |
| ET1129C-14 | the Main Body of the Oil Pressure Cylinder                              |            | 1        |
| ET1129C-15 | Detachable Base                                                         | Ø84x92L    | 1        |
| ET1129C-16 | the removing and installing tool applicable for E70(X5)                 | Ø72x80L    | 1        |
| ET1129C-17 | the removing and installing tool applicable for E70(X5),E90             | Ø84x40L    | 1        |
| ET1129C-18 | only being used as the installing tool applicable for E70(X5)           | Ø85x34L    | 1        |
| ET1129C-19 | only being used as the removing tool applicable for E70(X5)             | Ø69x20L    | 1        |
| ET1129C-20 | only being used as the installing tool applicable for E70(X5)           | Ø65.5x20L  | 1        |
| ET1129C-21 | only being used as the installing tool applicable for E70(X5)           | Ø53x22 L   | 1        |
| ET1129C-22 | only being used as the removing tool applicable for E70(X5)             | Ø42 x20L   | 1        |
| ET1129C-23 | only being used as the removing tool applicable for E70(X5),M3,E90      | Ø24.5x220L | 1        |