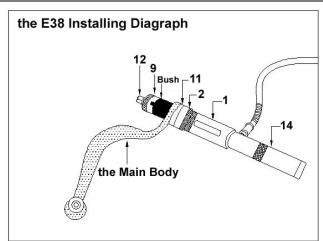

## ET1129C

BMW(E32/E34/E38/E39/E53/E60/E65/E66/E70) UPPER SUB-FRAME BUSH EXTRACTOR / INSTALLER (HYDRAULIC) PAT. M277669 USA PAT.

| Part No.   | Description                                                             | Dimension  | Quantity |
|------------|-------------------------------------------------------------------------|------------|----------|
| ET1129C-1  | the Fixed Base of the Oil Pressure Cylinder                             | Ø60*160L   | 1        |
| ET1129C-2  | the removing and installing tool applicable for E38, E66,E70(X5),E90/M3 | Ø80*24L    | 1        |
| ET1129C-3  | only being used as the removing tool applicable for E38, E66            | Ø82*86L    | 1        |
| ET1129C-4  | only being used as the removing tool applicable for E66                 | Ø69*20L    | 1        |
| ET1129C-5  | only being used as the removing tool applicable for E38                 | Ø65*20L    | 1        |
| ET1129C-6  | only being used as the removing tool applicable for E32, E34, E39       | Ø57*16L    | 1        |
| ET1129C-7  | the removing / installing tool applicable for E32, E34, E39             | Ø72*80L    | 1        |
| ET1129C-8  | only being used as the installing tool applicable for E66               | Ø85*34L    | 1        |
| ET1129C-9  | only being used as the installing tool applicable for E38               | Ø75*31L    | 1        |
| ET1129C-10 | only being used as the installing tool applicable for E32, E34, E39     | Ø70*24L    | 1        |
| ET1129C-11 | only being used as the installing tool applicable for E38, E66          | Ø82*40L    | 1        |
| ET1129C-12 | the Screw of the Oil Pressure Cylinder                                  | M12*P1.75  | 1        |
| ET1129C-13 | only being used as the installing tool applicable for E39               | Ø70*6L     | 1        |
| ET1129C-14 | the Main Body of the Oil Pressure Cylinder                              |            | 1        |
| ET1129C-15 | Detachable Base                                                         | Ø84x92L    | 1        |
| ET1129C-16 | the removing and installing tool applicable for E70(X5)                 | Ø72x80L    | 1        |
| ET1129C-17 | the removing and installing tool applicable for E70(X5),E90             | Ø84x40L    | 1        |
| ET1129C-18 | only being used as the installing tool applicable for E70(X5)           | Ø85x34L    | 1        |
| ET1129C-19 | only being used as the removing tool applicable for E70(X5)             | Ø69x20L    | 1        |
| ET1129C-20 | only being used as the installing tool applicable for E70(X5)           | Ø65.5x20L  | 1        |
| ET1129C-21 | only being used as the installing tool applicable for E70(X5)           | Ø53x22 L   | 1        |
| ET1129C-22 | only being used as the removing tool applicable for E70(X5)             | Ø42 x20L   | 1        |
| ET1129C-23 | only being used as the removing tool applicable for E70(X5),M3,E90      | Ø24.5x220L | 1        |