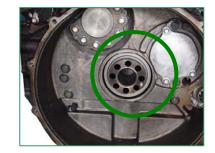

## ISUZU CRANKSHAFT OIL SEAL REPLACER

Front oil seal: BZ4219E

Size: 10x109x137

Rear oil seal: BZ4365E

Size: 10x104x139

**ET1122-1-REMOVE OIL SEAL** 

The tester model of the truck: **ISUZU 14 TONS** It removes the Oil Seal no.: **BZ 4365 E** 