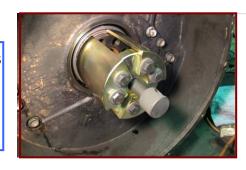

## ISUZU CRANKSHAFT OIL SEAL REPLACER

Front oil seal: BZ4219E

Size: 10x109x137

Rear oil seal: BZ4365E

Size: 10x104x139

**ET1122-1-REMOVE OIL SEAL** 

The tester model of the truck: **ISUZU 14 TONS** It removes the Oil Seal no.: **BZ 4365 E** 

Tools require using: ET1122-1& ET1122-4