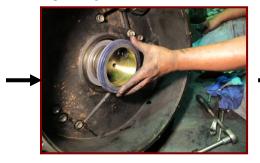

## H.C.B-A1122-4-INSTALL OIL SEAL

STEP 2

STEP 3

STEP 4

STEP 5

The tester model of the truck: **ISUZU 4HF1** It removes the Oil Seal genuine no.: **BZ 4365 E** 

Tool require using: A1122-2 & A1122-3