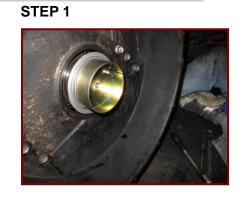

# ET1122

## ISUZU CRANKSHAFT OIL SEAL REPLACER





Front oil seal: BZ4219E

Size: 10x109x137



Rear oil seal: BZ4365E

Size: 10x104x139



**ET1122-1-REMOVE OIL SEAL** 

The tester model of the truck: **ISUZU 14 TONS** It removes the Oil Seal no.: **BZ 4365 E** 

Tools require using: ET1122-1& ET1122-4



## H.C.B-A1122-4-INSTALL OIL SEAL



STEP 2



STEP 3



STEP 4



STEP 5



The tester model of the truck: **ISUZU 4HF1** It removes the Oil Seal genuine no.: **BZ 4365 E** 

Tool require using: A1122-2 & A1122-3

#### ET1122-4-INSTALL OIL SEAL ON ISUZU 6HK1





Due to the crankshaft of 6HK1 is deeper, so it requires longer screw to install the oil seal.

### ET1122-2-REMOVE OIL SEAL



#### ET1122-3-INSTALL OIL SEAL



- The best tool for replacing crankshaft oil seal.
- No damage to oil seal and related parts.
- Easy to use. Helps to install the oil seals accurately. Save time and money.
- Applicable: ISUZU truck.

Engine Model: 4 HE1, 4 HF1, 4HG1, 6HH1, 6HK1

■ Oil Seal genuine no.: Front BZ4219E Rear BZ4365E

| No. | Description                        | Specification    | Q' | REMA |
|-----|---------------------------