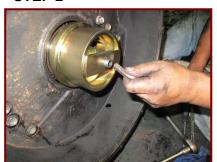

# ET1122

## ISUZU CRANKSHAFT OIL SEAL REPLACER





Front oil seal: BZ4219E

Size: 10x109x137



Rear oil seal: BZ4365E

Size: 10x104x139



**ET1122-1-REMOVE OIL SEAL** 

The tester model of the truck: **ISUZU 14 TONS** It removes the Oil Seal no.: **BZ 4365 E** 

Tools require using: ET1122-1& ET1122-4



## H.C.B-A1122-4-INSTALL OIL SEAL



STEP 2



STEP 3



STEP 4



STEP 5



The tester model of the truck: **ISUZU 4HF1** It removes the Oil Seal genuine no.: **BZ 4365 E** 

Tool require using: A1122-2 & A1122-3

#### ET1122-4-INSTALL OIL SEAL ON ISUZU 6HK1





Due to the crankshaft of 6HK1 is deeper, so it requires longer screw to install the oil seal.

### ET1122-2-REMOVE OIL SEAL



#### ET1122-3-INSTALL OIL SEAL



- The best tool for replacing crankshaft oil seal.
- No damage to oil seal and related parts.
- Easy to use. Helps to install the oil seals accurately. Save time and money.
- Applicable: ISUZU truck.

Engine Model: 4 HE1, 4 HF1, 4HG1, 6HH1, 6HK1

■ Oil Seal genuine no.: Front BZ4219E Rear BZ4365E

| No. | Description                        | Specification    | Q' | REMA |
|-----|------------------------------------|