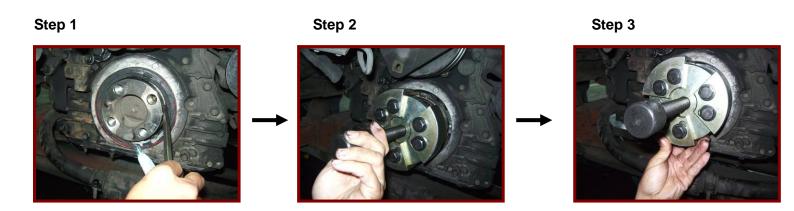

## ISUZU CRANKSHAFT OIL SEAL REPLACER

Front oil seal: BZ4219E

Size: 10x109x137

Rear oil seal: BZ4365E

Size: 10x104x139

**ET1122-1-REMOVE OIL SEAL** 

The tester model of the truck: **ISUZU 14 TONS** It removes the Oil Seal no.: **BZ 4365 E** 

Tools require using: ET1122-1& ET1122-4