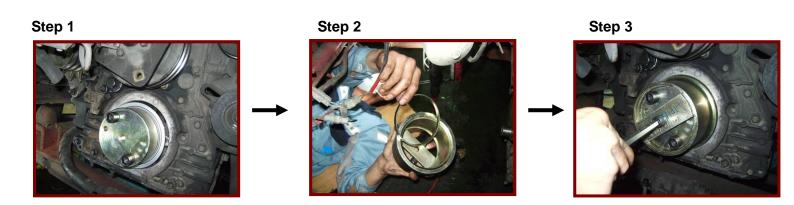

### ET1122-2-REMOVE OIL SEAL

#### ET1122-3-INSTALL OIL SEAL

- The best tool for replacing crankshaft oil seal.
- No damage to oil seal and related parts.
- Easy to use. Helps to install the oil seals accurately. Save time and money.
- Applicable: ISUZU truck.