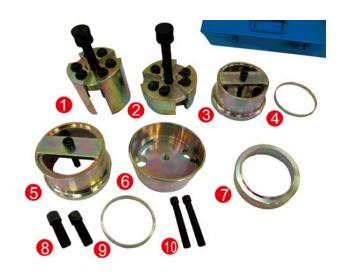

Engine Model: 4 HE1, 4 HF1, 4HG1, 6HH1, 6HK1

■ Oil Seal genuine no.: Front BZ4219E Rear BZ4365E

| No. | Description                        | Specification    | Q' | REMA |
|-----|------------------------------------|------------------|----|------|
|     | -                                  |                  | TY | RK   |
| 1-1 | REMOVAL BOLT                       | TM20xP3.0x203.5L | 1  |      |
| 1-2 | REMOVAL HOOKS                      | ψ122x118.5L      | 3  |      |
| 1-3 | REMOVAL BODY                       | ψ108.5x18L       | 1  |      |
| 1-4 | REMOVAL SCREWS                     | M10xP1.5x25L     | 6  | H14  |
| 1-5 | WASHERS FOR REMOVAL SCREWS         | ψ10.5xψ22x1.5t   | 6  |      |
| 2-1 | REMOVAL BOLT                       | TM20xP3.0x203.5L | 1  |      |
| 2-2 | REMOVAL HOOKS                      | ψ136x66.2L       | 3  |      |
| 2-3 | REMOVAL BODY                       | ψ124x20L         | 1  |      |
| 2-4 | REMOVAL SCREWS                     | M10xP1.5x25L     | 6  | H14  |
| 2-5 | WASHERS FOR REMOVAL SCREWS         | ψ10.5xψ22x1.5t   | 6  |      |
| 3-1 | INSTALLATION BODY                  | ψ136x73L         | 1  |      |
| 3-2 | INSTALLATION BODY                  | ψ110x9t          | 1  |      |
| 3-3 | INSTALLATION FITTING               | ψ109.1x44L       | 1  |      |
| 3-4 | FIX SCREWS FOR INSTALLTION FITTING | M16xP1.5x57L     | 2  |      |
| 3-5 | SCREWS FOR INSTALLATION BODY       | M12xP1.75x82L    | 1  |      |
| 4   | EXTENSION BLOCK                    | ψ108.5x9L        | 1  |      |
| 5-1 | INSTALLATION BODY                  | ψ138x73L         | 1  |      |
| 5-2 | INSTALLATION BODY                  | ψ110x3/8"t       | 1  |      |
| 5-3 | SCREWS FOR INSTALLATION BODY       | M12xP1.75x82L    | 1  |      |
| 6   | INSTALLATION FITTING               | ψ104.2x44.8L     | 1  |      |
| 7   | FITTING                            | ψ131.6x37.5L     | 1  |      |
| 8   | FIX SCREWS FOR INSTALLTION FITTING | M16xP1.5x42L     | 2  |      |
| 9   | EXTENSION BLOCK                    | ψ104x8.8L        | 1  |      |
| 10  | FIX SCREWS FOR INSTALLTION FITTING | M16xP1.5x134L    | 2  |      |