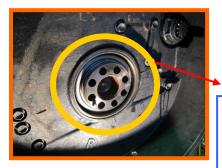

## ISUZU CRANKSHAFT OIL SEAL REPLACER

Front oil seal: BZ4219E

Size: 10x109x137

Rear oil seal: BZ4365E

Size: 10x104x139

**ET1122-1-REMOVE OIL SEAL** 

The tester model of the truck: **ISUZU 14 TONS** It removes the Oil Seal no.: **BZ 4365 E** 

Tools require using: ET1122-1& ET1122-4