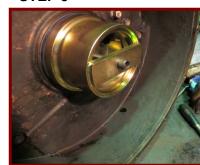

## H.C.B-A1122-4-INSTALL OIL SEAL

STEP 2

STEP 3

STEP 4

STEP 5

The tester model of the truck: **ISUZU 4HF1** It removes the Oil Seal genuine no.: **BZ 4365 E** 

Tool require using: A1122-2 & A1122-3