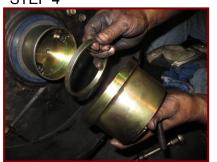

## H.C.B-A1122-4-INSTALL OIL SEAL

STEP 2

STEP 3

STEP 4

STEP 5

The tester model of the truck: **ISUZU 4HF1** It removes the Oil Seal genuine no.: **BZ 4365 E** 

Tool require using: A1122-2 & A1122-3