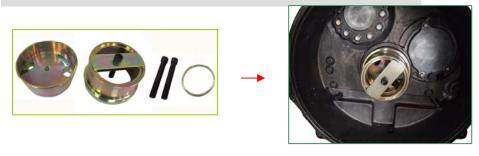

#### ET1122-3-INSTALL OIL SEAL

- The best tool for replacing crankshaft oil seal.
- No damage to oil seal and related parts.
- Easy to use. Helps to install the oil seals accurately. Save time and money.
- Applicable: ISUZU truck.

Engine Model: 4 HE1, 4 HF1, 4HG1, 6HH1, 6HK1

■ Oil Seal genuine no.: Front BZ4219E Rear BZ4365E

| No. | Description                        | Specification    | Q' | REMA |
|-----|------------------------------------|------------------|----|------|
|     | -                                  |                  | TY | RK   |
| 1-1 | REMOVAL BOLT                       | TM20xP3.0x203.5L | 1  |      |
| 1-2 | REMOVAL HOOKS                      | ψ122x118.5L      | 3  |      |
| 1-3 | REMOVAL BODY                       | ψ108.5x18L       | 1  |      |
| 1-4 | REMOVAL SCREWS                     | M10xP1.5x25L     | 6  | H14  |
| 1-5 | WASHERS FOR REMOVAL SCREWS         | ψ10.5xψ22x1.5t   | 6  |      |
| 2-1 | REMOVAL BOLT                       | TM20xP3.0x203.5L | 1  |      |
| 2-2 | REMOVAL HOOKS                      | ψ136x66.2L       | 3  |      |
| 2-3 | REMOVAL BODY                       | ψ124x20L         | 1  |      |
| 2-4 | REMOVAL SCREWS                     | M10xP1.5x25L     | 6  | H14  |
| 2-5 | WASHERS FOR REMOVAL SCREWS         | ψ10.5xψ22x1.5t   | 6  |      |
| 3-1 | INSTALLATION BODY                  | ψ136x73L         | 1  |      |
| 3-2 | INSTALLATION BODY                  | ψ110x9t          | 1  |      |
| 3-3 | INSTALLATION FITTING               | ψ109.1x44L       | 1  |      |
| 3-4 | FIX SCREWS FOR INSTALLTION FITTING | M16xP1.5x57L     | 2  |      |
| 3-5 | SCREWS FOR INSTALLATION BODY       | M12xP1.75x82L    | 1  |      |
| 4   | EXTENSION BLOCK                    | ψ108.5x9L        | 1  |      |
| 5-1 | INSTALLATION BODY                  | ψ138x73L         | 1  |      |
| 5-2 | INSTALLATION BODY                  | ψ110x3/8"t       | 1  |      |
| 5-3 | SCREWS FOR INSTALLATION BODY       | M12xP1.75x82L    | 1  |      |
| 6   | INSTALLATION FITTING               | ψ104.2x44.8L     | 1  |      |
| 7   | FITTING                            | ψ131.6x37.5L     | 1  |      |
| 8   | FIX SCREWS FOR INSTALLTION FITTING | M16xP1.5x42L     | 2  |      |
| 9   | EXTENSION BLOCK                    | ψ104x8.8L        | 1  |      |
| 10  | FIX SCREWS FOR INSTALLTION FITTING | M16xP1.5x134L    | 2  |      |