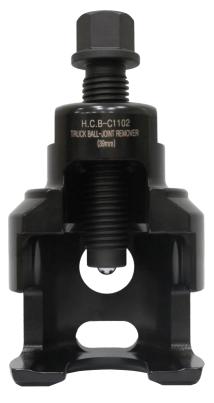

## ET1102C

## JAPANESE TRUCK BALL JOINT REMOVER (39mm) PAT. M 362085

- On car maintenance
- The best tool for removing truck ball joint which is in tie rod end, drag link and relay rod…etc.
- No damage to ball joint and related parts.
- Application: Over 4 tons Japanese trucks and most heavy duty trucks.