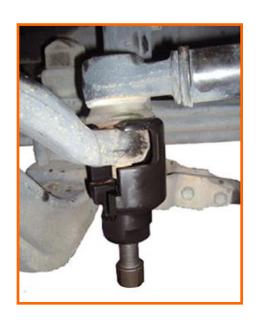

## JAPANESE TRUCK BALL JOINT REMOVER (39mm) PAT. M 362085

- On car maintenance
- The best tool for removing truck ball joint which is in tie rod end, drag link and relay rod…etc.
- No damage to ball joint and related parts.
- Application: Over 4 tons Japanese trucks and most heavy duty trucks.

## **%** Note:

- Make sure the dimension or specification of ball joint is a match before installing.
- Please lubricate the central bolt before using.
- The central bolt is consumable. Please replace it when losing the thread.
- The power is very strong when ball joint departs from related parts. To prevent the parts from falling down suddenly, please loosen lock nut till its surface equal to the parts instead of to take it off.
- Please wear goggles while using this tool.