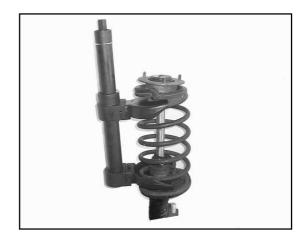

# MACPHERSON SPRING DAMPER EXTRACTION / INSTALLATION TOOL KIT (CHANGEABLE)

- Spring compressors are multi-applicable tools specifically developed for modern Macpherson suspensions, using ranges of 3 sets of interchangeable mono block forks.
- Designed for used with air impact.
- Application: BMW, TOYOTA, FORD, MITSUBISHI, VW, AUDI, SAAB, NISSON, HONDA, ACCORD, SUBARU, VOLVO, OPEL and PORSCHE.
- N.W.: 14 KGS G.W.:15KGS
- Spring specification:
  A: ψ75~ψ110
  B: ψ110~ψ140
  C: ψ140~ψ190