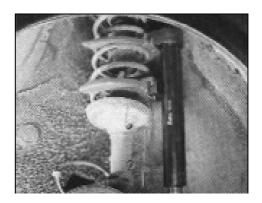

# MACPHERSON SPRING DAMPER EXTRACTION / INSTALLATION TOOL KIT (CHANGEABLE)

- Spring compressors are multi-applicable tools specifically developed for modern Macpherson suspensions, using ranges of 3 sets of interchangeable mono block forks.
- Designed for used with air impact.
- Application: BMW, TOYOTA, FORD, MITSUBISHI, VW, AUDI, SAAB, NISSON, HONDA, ACCORD, SUBARU, VOLVO, OPEL and PORSCHE.
- N.W.: 14 KGS G.W.:15KGS
- Spring specification:
  A: ψ75~ψ110
  B: ψ110~ψ140
  C: ψ140~ψ190