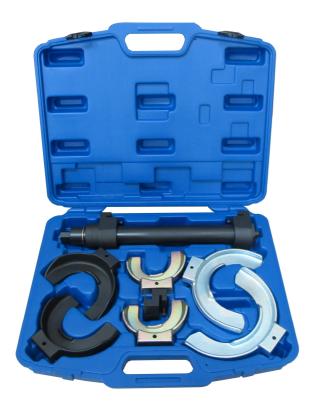

# MACPHERSON SPRING DAMPER EXTRACTION / INSTALLATION TOOL KIT (CHANGEABLE)

- Spring compressors are multi-applicable tools specifically developed for modern Macpherson suspensions, using ranges of 3 sets of interchangeable mono block forks.
- Designed for used with air impact.
- Application: BMW, TOYOTA, FORD, MITSUBISHI, VW, AUDI, SAAB, NISSON, HONDA, ACCORD, SUBARU, VOLVO, OPEL and PORSCHE.
- N.W.: 14 KGS G.W.:15KGS
- Spring specification:
  A: ψ75~ψ110
  B: ψ110~ψ140
  C: ψ140~ψ190

## MACPHERSON SPRING DAMPER EXTRACTION / INSTALLATION TOOL KIT (CHANGEABLE)

| Contents |                        |        |    |                       |        |
|----------|------------------------|--------|----|-----------------------|--------|
| NO       | Name of Products       | Amount | NO | Name of Products      | Amount |
| 1        | Cylinder Body          | 1      | 11 | Thrust Bearing(51201) | 1      |
| 2        | Cir Clip (Round Shape) | 1      | 12 | Washer                | 1      |
| 3        | Cir Clip (C Shape)     | 1      | 13 | Screw                 | 1      |
| 4        | Thrust Bearing (51104) | 1      | 14 | Spring Pin ( § 4*16L) | 1      |
| 5        | Spindle (M19*P4-L)     | 1      | 15 | Steel pin ( § 2.6*16) | 1      |
| 6        | Fixed Jaw Mount        | 1      | 16 | Extended Bracket      | 1      |
| 7        | Swing Bushing          | 1      | 17 | Hexagon Screw         | 3      |
| 8        | Spindle Jaw Mount      | 1      | 18 | Jaws(65~125mm)        | 2      |
| 9        | Countersink Pin        | 1      | 19 | Jaws(88~160mm)        | 2      |
| 10       | Hexagon Screw          | 1      | 20 | Jaws(126~215mm)       | 2      |