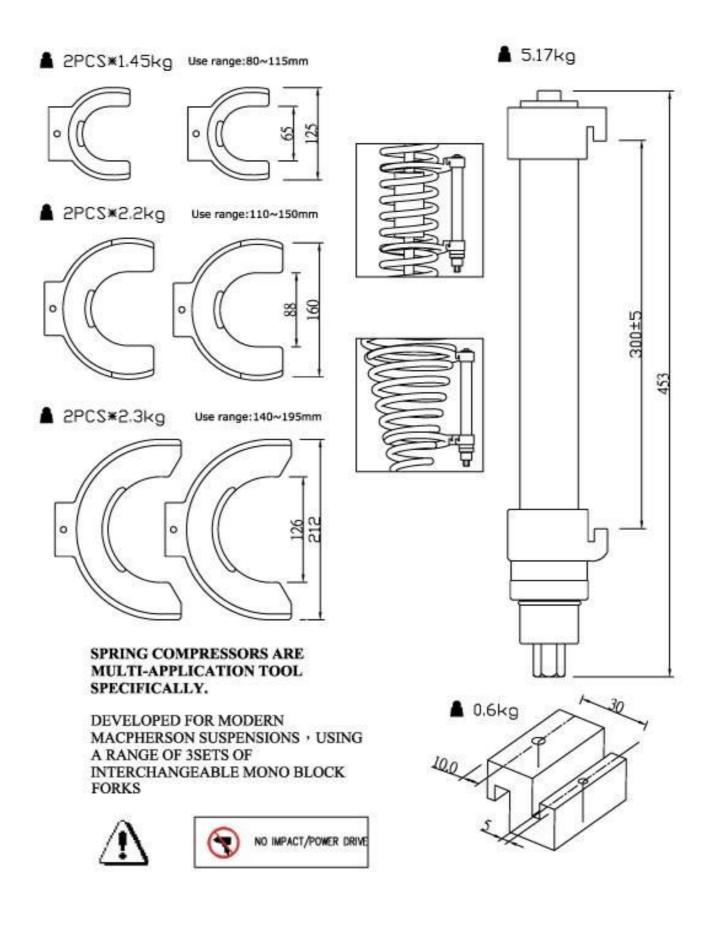

# MACPHERSON SPRING DAMPER EXTRACTION / INSTALLATION TOOL KIT (CHANGEABLE)

- Spring compressors are multi-applicable tools specifically developed for modern Macpherson suspensions, using ranges of 3 sets of interchangeable mono block forks.
- Designed for used with air impact.
- Application: BMW, TOYOTA, FORD, MITSUBISHI, VW, AUDI, SAAB, NISSON, HONDA, ACCORD, SUBARU, VOLVO, OPEL and PORSCHE.
- N.W.: 14 KGS G.W.:15KGS
- Spring specification:
  A: ψ75~ψ110
  B: ψ110~ψ140
  C: ψ140~ψ190

#### (Special use)

• Max Load:10 200 N