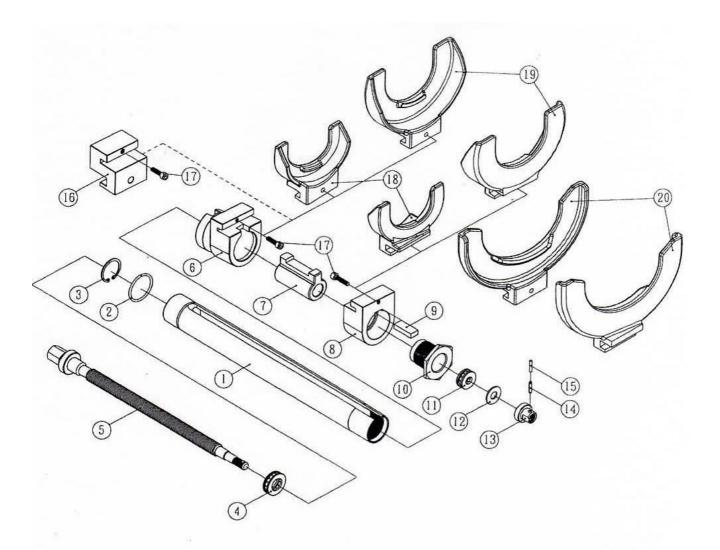

## MACPHERSON SPRING DAMPER EXTRACTION / INSTALLATION TOOL KIT (CHANGEABLE)

| Contents |                        |        |    |                       |        |
|----------|------------------------|--------|----|-----------------------|--------|
| NO       | Name of Products       | Amount | NO | Name of Products      | Amount |
| 1        | Cylinder Body          | 1      | 11 | Thrust Bearing(51201) | 1      |
| 2        | Cir Clip (Round Shape) | 1      | 12 | Washer                | 1      |
| 3        | Cir Clip (C Shape)     | 1      | 13 | Screw                 | 1      |
| 4        | Thrust Bearing (51104) | 1      | 14 | Spring Pin ( § 4*16L) | 1      |
| 5        | Spindle (M19*P4-L)     | 1      | 15 | Steel pin ( § 2.6*16) | 1      |
| 6        | Fixed Jaw Mount        | 1      | 16 | Extended Bracket      | 1      |
| 7        | Swing Bushing          | 1      | 17 | Hexagon Screw         | 3      |
| 8        | Spindle Jaw Mount      | 1      | 18 | Jaws(65~125mm)        | 2      |
| 9        | Countersink Pin        | 1      | 19 | Jaws(88~160mm)        | 2      |
| 10       | Hexagon Screw          | 1      | 20 | Jaws(126~215mm)       | 2      |