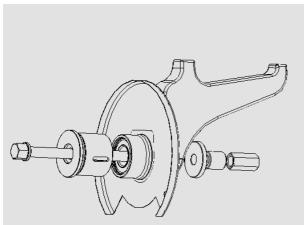

# MERCEDES AXLES WHEEL BEARING REMOVAL / INSTALLATION TOOL KIT PAT. 201280 USA PAT.

APPLICATION: MERCEDES BENZ, BMW, TOYOTA, VW, MARCH, FORD, VOLVO. **TOOL STEP 1: EXTRACT AXLE HUB** STEP 2 **STEP 3: BEARING EXTRACT STEP 4:BEARING INSTALL BEARING INSTALL COMPLETE HUB INSTALL STEP 1 HUB INSTALL STEP2** 