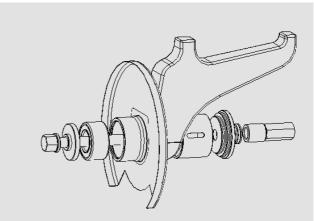

# MERCEDES AXLES WHEEL BEARING REMOVAL / INSTALLATION TOOL KIT PAT. 201280 USA PAT.

APPLICATION: MERCEDES BENZ, BMW, TOYOTA, VW, MARCH, FORD, VOLVO. **TOOL STEP 1: EXTRACT AXLE HUB** STEP 2 **STEP 3: BEARING EXTRACT STEP 4:BEARING INSTALL BEARING INSTALL COMPLETE HUB INSTALL STEP 1 HUB INSTALL STEP2** 