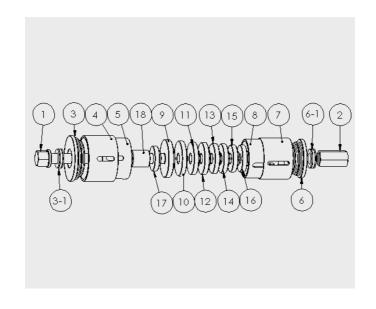

### MERCEDES AXLES WHEEL BEARING REMOVAL / INSTALLATION TOOL KIT PAT. 201280 USA PAT.

(1) (2)

(4) EXTRACT

- A great tool can be used in replace wheel bearings without removing the steering knuckle & strut assembly.
- As the spindle assembly isn't removed, there is no need to align front end after the job is done. It is time saver.
- Applicable: MERCEDES-BENZ, BMW, TOYOTA, VW, MARCH, FORD, VOLVO...etc.