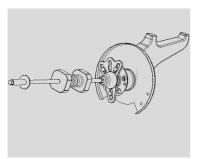

### MERCEDES AXLES WHEEL BEARING REMOVAL / INSTALLATION TOOL KIT PAT. 201280 USA PAT.

(1) (2)

(4) EXTRACT

- A great tool can be used in replace wheel bearings without removing the steering knuckle & strut assembly.
- As the spindle assembly isn't removed, there is no need to align front end after the job is done. It is time saver.
- Applicable: MERCEDES-BENZ, BMW, TOYOTA, VW, MARCH, FORD, VOLVO...etc.