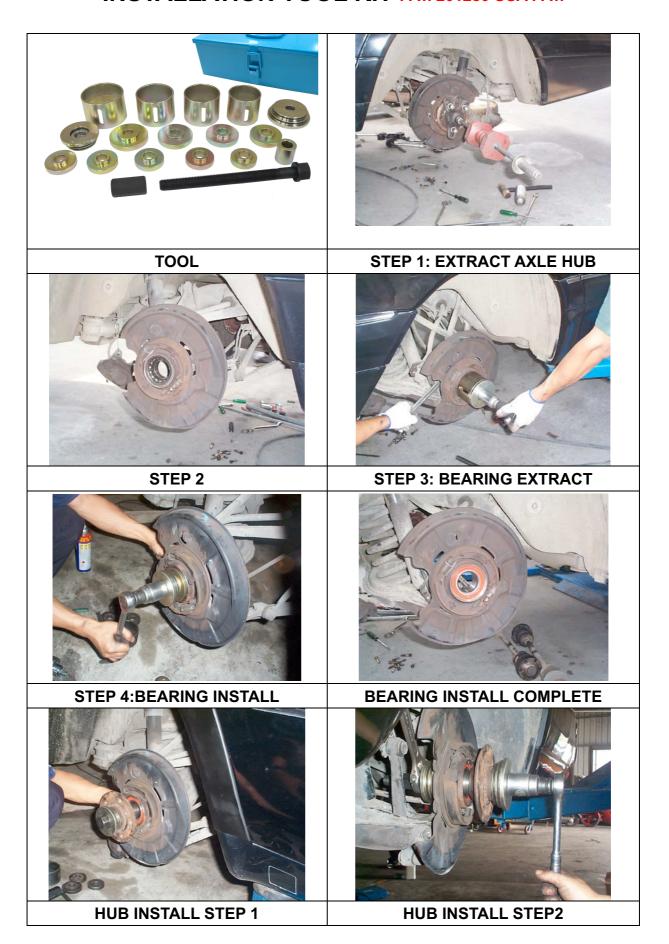

# MERCEDES AXLES WHEEL BEARING REMOVAL / INSTALLATION TOOL KIT PAT. 201280 USA PAT.

APPLICATION: MERCEDES BENZ, BMW, TOYOTA, VW, MARCH, FORD, VOLVO. **TOOL STEP 1: EXTRACT AXLE HUB** STEP 2 **STEP 3: BEARING EXTRACT STEP 4:BEARING INSTALL BEARING INSTALL COMPLETE HUB INSTALL STEP 1 HUB INSTALL STEP2** 