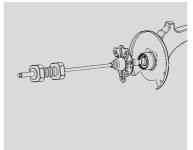

### MERCEDES AXLES WHEEL BEARING REMOVAL / INSTALLATION TOOL KIT PAT. 201280 USA PAT.

(1) (2)

(4) EXTRACT

- A great tool can be used in replace wheel bearings without removing the steering knuckle & strut assembly.
- As the spindle assembly isn't removed, there is no need to align front end after the job is done. It is time saver.
- Applicable: MERCEDES-BENZ, BMW, TOYOTA, VW, MARCH, FORD, VOLVO...etc.