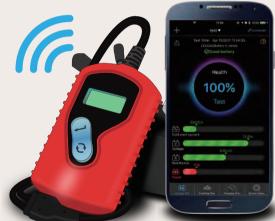

## Bluetooth Battery Analyser

## ET0055A

| Language   | English,Dutch,French,German,Polish,Finnish,Italian                        |
|------------|---------------------------------------------------------------------------|
| Support    | 12V car battery (AGM / GEL / EFB)                                         |
| Test range | DIN/IEC:100~1400<br>JIS:26A17~245H52<br>CCA/BCI/CA/MCA/EN/SAE/GB:100~2000 |
| APP Name   | Batterty A200                                                             |
| Size       | 126*78*28mm(L*W*H)                                                        |
| Weight     | 200g                                                                      |

## Advanced Features

- Two ways of using: mobile phone app and local operation
- App mode: user can operate all functions in app by Bluetooth connection
- Analysis result can be shared and printed via app
- Test battery cranking system and charging(alternator) system
- Test battery resistance, voltage, CCA, health and charge
- Analysis result: GOOD BATTERY, GOOD RECHARGE, CHARGE RETEST, REPLACE, BAD CELL & REPLACE
- Record all the test results on the mobile phone