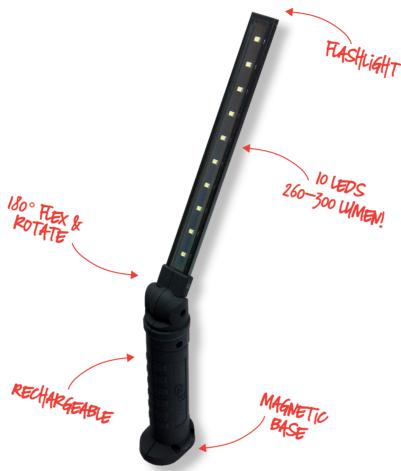

## **Features**

- 10 SMD LED bulbs for wider & brighter lighting area
- 1 super bright SMD LED bulb on top light
- Automatic shut-off and over charge battery protection prolongs battery life
- 3.7V 2,200mAH Li-ion rechargeable battery
- · Aluminium backshell
- 180° vertical flex and 180° horizontal rotation
- · Magnetic base
- Versatile 2-in-1 charging system
- Charge from 240V AC with included wall plug
- Charge for USB charging port with included USB cord