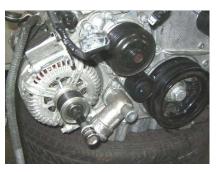

## **Features:**

■ Special set of Spline & Torx socket bits for the removal of Bosch type alternator free-wheel drive pulleys.

• Locks the alternator, allowing the central locking bolt of the pulley to be released.

• Set contains both standard length and short length versions for ease of access.

■ Selection of 33 tooth reaction nuts and additional adaptors, widening the applications range available for this set.

BMW / Ford / Mercedes / Renault / VAG – with Bosch type alternators.