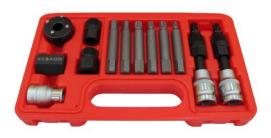

## **13 PCE ALTERNATOR INSERT SOCKET SET**

| Appl | lications: |
|------|------------|
|------|------------|

- M10 x 110mm BMW, Ford, GM, Mercedes, Porsche, Renault, VAG
- T50 x 110mm Mercedes A Class, Renault DCi
- M10 x 64mm BMW, Ford, GM, Mercedes, Porsche, Renault, VAG Without the need to remove the radiator
- T50 x 64mm Mercedes A Class, Renault DCi

## **Features:**

■ Special set of Spline & Torx socket bits for the removal of Bosch type alternator free-wheel drive pulleys.

• Locks the alternator, allowing the central locking bolt of the pulley to be released.

• Set contains both standard length and short length versions for ease of access.

■ Selection of 33 tooth reaction nuts and additional adaptors, widening the applications range available for this set.

BMW / Ford / Mercedes / Renault / VAG – with Bosch type alternators.

| Size                          | Drive     | Length |  |
|-------------------------------|-----------|--------|--|
| M10                           | 1/2' sq   | 110 mm |  |
| T50                           | 1/2' sq   | 110 mm |  |
| M10                           | 10 mm hex | 75 mm  |  |
| M8                            | 10 mm hex | 75 mm  |  |
| T50                           | 10 mm hex | 75 mm  |  |
| T40                           | 10 mm hex | 75 mm  |  |
| H10                           | 10 mm hex | 75 mm  |  |
| H8                            | 10 mm hex | 75 mm  |  |
| 33 Teeth Alternator Nut with  |           |        |  |
| 17mm Hex. Tip                 |           |        |  |
| 33 Teeth Alternator Nut with  |           |        |  |
| 22mm Hex. Tip                 |           |        |  |
| 22mm Hexagon Alternator Nut   |           |        |  |
| 4 Points Alternator Nut with  |           |        |  |
| 17mm Hex. Tip                 |           |        |  |
| 1/2" Square Drive X 10mm Hex. |           |        |  |
| Bit Adapter                   |           |        |  |