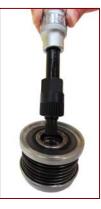

## **Features:**

■ Special set of Spline & Torx socket bits for the removal of Bosch type alternator free-wheel drive pulleys.

• Locks the alternator, allowing the central locking bolt of the pulley to be released.

• Set contains both standard length and short length versions for ease of access.

■ Selection of 33 tooth reaction nuts and additional adaptors, widening the applications range available for this set.

BMW / Ford / Mercedes / Renault / VAG – with Bosch type alternators.