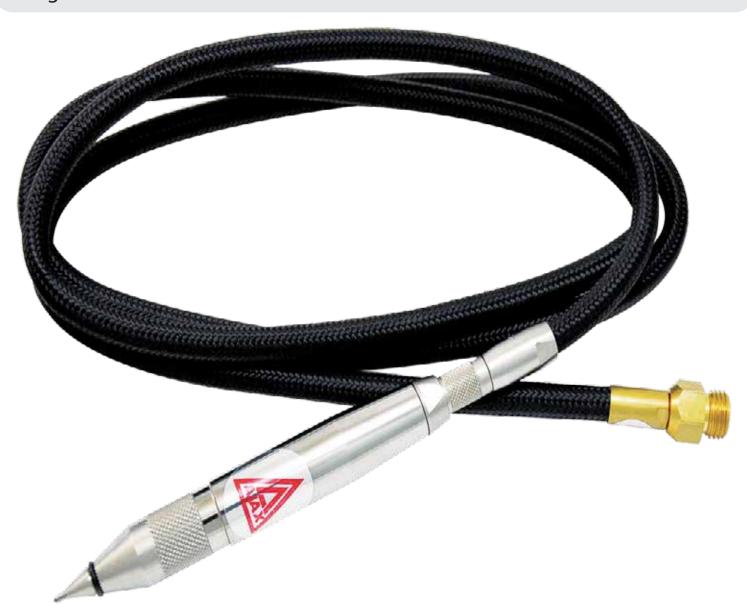

## Air Engraving Stylus Engrave most materials with ease

Specifications

Overall Length: 160 mm Net Weight: 0.24 kg Air Inlet: 1/4" NPT

Air Tools

© Endeavour Tools Pty Ltd 0214 Specifications are subject to change without notice. This is an uncontrolled document.