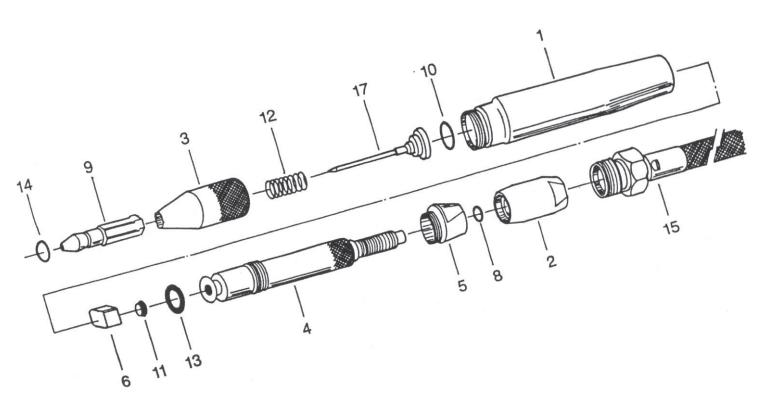

## ATES03

Ajax Air Tools ATES03 Engraving Stylus

| Item No. | Part No. | Description    | Q'ty<br>Per Tool | Item No. | Part No. | Description             | Q'ty<br>Per Tool |
|----------|----------|----------------|------------------|----------|----------|-------------------------|------------------|
| 1        | 940001   | Body           | 1                | 11       | 940011   | Seal                    | 1                |
| 2        | 940002   | Adjustment Nut | 1                | 12       | 940012   | Spring                  | 1                |
| 3        | 940003   | Front Part     | 1                | 13       | 940013   | O-Ring                  | 1                |
| 4        | 940004   | Throttle Valve | 1                | 14       | 940014   | O-Ring                  | 1                |
| 5        | 940005   | Ring Nut       | 1                | 15       | 940015   | Air Hose                | 1                |
| 6        | 940006   | Valve Seat     | 1                | 16       | 940016   | Sleeve for Thin Point   | 1                |
| 8        | 940008   | O-Ring         | 1                | 17       | 940017   | Sleeve for Medium Point | 1                |
| 9        | 940009   | Bush           | 1                | 18       | 940018   | Sleeve for Large Point  | 1                |
| 10       | 940010   | O-Ring         | 1                |          |          |                         |                  |