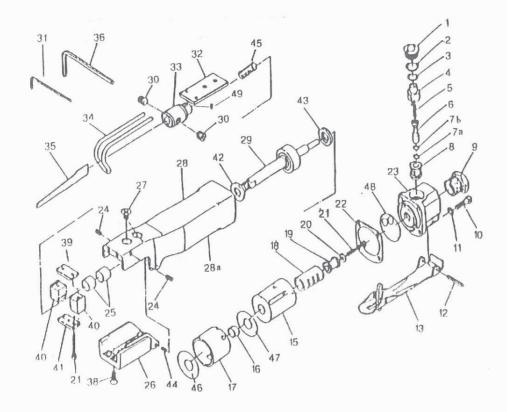

# Ajax Air Tools AT313

| INDEX | PART # | DESCRIPTION           | INDEX | PART #  | DESCRIPTION     | INDEX | PART #  | DESCRIPTION     |
|-------|--------|-----------------------|-------|---------|-----------------|-------|---------|-----------------|
| 1     | 313 01 | Valve Screw           | 19    | 313 19  | Actuate Valve   | 35A   | 313 35A | Blade (32T)     |
| 2     | 313 02 | "O" Ring              | 20    | 313 20  | Washer          | 35B   | 313 35B | Blade (24T)     |
| 3     | 313 03 | "O" Ring              | 21    | 313 21  | Cap Screw (3)   | 35C   | 313 35C | Blade (18T)     |
| 4     | 313 04 | Air Controller Swivel | 22    | 313 22  | Gasket          | 35D   | 313 35D | Blade (14T)     |
| 5     | 313 05 | Valve Spring          | 23    | 313 23  | Valve Block     | 36    | 313 36  | Hex. Wrench     |
| 6     | 313.06 | Valve Stem            | 24    | 313 24  | Set Screw (2)   | 38    | 313 38  | Screw           |
| 7A    | 313 07 | "O" Ring              | 25    | 313 25  | Bush (2)        | 38A   | 313 38A | Retainer Ring   |
| 7B    | 313 08 | "O" Ring              | 26    | 313 26  | Clip Cover      | 39    | 313 39  | Upper Wear Shoe |
| 8     | 313 09 | Valve Bushing         | 27    | 313 27  | Screw (2)       | 40    | 313 40  | Blade Guide (2) |
| 9     | 313 10 | Inlet Bushing         | 28    | 313 28  | Housing         | ~ 41  | 313 41  | Bridge          |
| 10    | 313 11 | Cap Screw (4)         | 28A   | 313 28A | Plastic Wrapper | 42    | 313 42  | Front Bumper    |
| 11    | 313 12 | Spring Washer (4)     | 29    | 313 29  | Piston Ass' y   | 43    | -313 43 | Rear Bumper     |
| 12    | 313 13 | Lever Pin             | 30    | 313 30  | Set Screw (2)   | 44    | 313 44  | Spring pin (2)  |
| 13    | 313 14 | Throttle Lever        | 31    | 313 31  | Hex. Wrench     | 45    | 313 45  | Spring          |
| 15    | 313 15 | Valve Case            | 32    | 313 32  | Guide Plane     | 46    | 313 46  | Packing         |
| 16    | 313 16 | Bush                  | 33    | 313 33  | Blade Clip      | 47    | 313 47  | Packing         |
| 17    | 313 17 | Cylinder              | 34A   | 313 34  | Blade Holder-L  | 48    | 313 48  | Packing         |
| 18    |        | Valve Sleeve          | 34B   | 313 35  | Blade Holder-S  | 49    | 313 49  | Set Screw       |