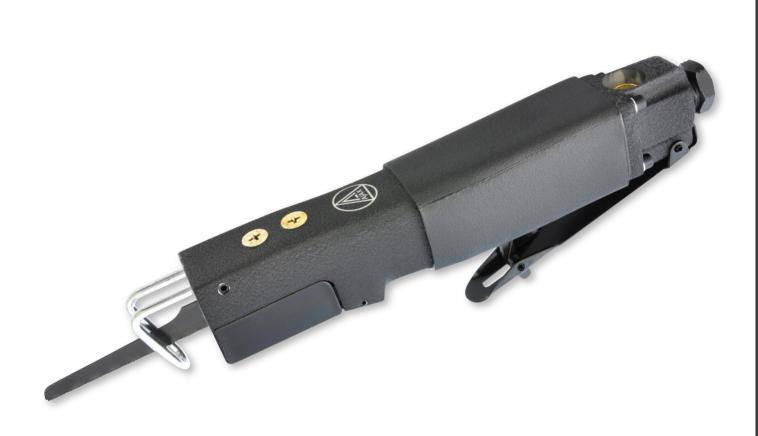

### **AT313**

## **Air Saw**

#### **Specifications**

**Cutting Capacity:** Mild Steel: 2.0mm Aluminium: 3.0mm Strokes Per Minute: 10,000 Net Weight: 0.65 kg Avg Air Cons: 6.0 CFM Air Inlet: 1/4" NPT

#### **Additional Information**

**Cuts Mild Steel & Aluminium** 

**Air Tools** 

© Endeavour Tools Pty Ltd 0611 Specifications are subject to change without notice. This is an uncontrolled document.

sales@endeavourtools.com.au www.endeavourtools.com.au